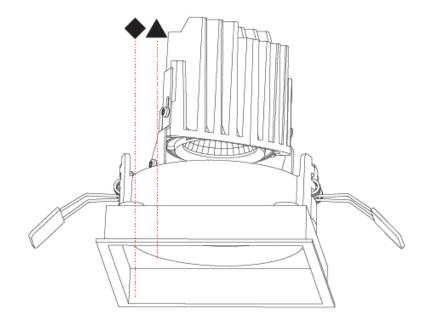

#### OPTICAL

Reflector°: 10 Adjustability: Rotational 355°; Tilt 30°

### OPTICAL

Reflector°: 10 Adjustability: Rotational 355°; Tilt 30°

#### OPTICAL

Reflector°: 10 Adjustability: Rotational 355°; Tilt 10°