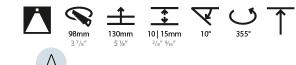

### GENERAL

| Series: Bioniq                                                                                                                                                                            |
|-------------------------------------------------------------------------------------------------------------------------------------------------------------------------------------------|
| Subseries: Bioniq Round Adjustable                                                                                                                                                        |
| Brand: Prolicht                                                                                                                                                                           |
| Division: Architectural                                                                                                                                                                   |
| Mounting Type: Recessed                                                                                                                                                                   |
| Mounting Location: Ceiling                                                                                                                                                                |
| Subcategory: Downlight                                                                                                                                                                    |
| PHYSICAL                                                                                                                                                                                  |
| Shape: Round                                                                                                                                                                              |
| Diameter (mm): 107                                                                                                                                                                        |
| Diameter (in): $4\frac{3}{16}$                                                                                                                                                            |
| Height (mm): 112                                                                                                                                                                          |
| Height (in): $4^{7}/_{16}$                                                                                                                                                                |
| Ceiling Thickness (mm): 10 / 12.5 / 15                                                                                                                                                    |
| Ceiling Thickness (in): 3/8 or 1/2 or 9/16                                                                                                                                                |
| Min. Recessing Depth (mm): 130                                                                                                                                                            |
| Min. Recessing Depth (in): 5 $\frac{1}{1_8}$                                                                                                                                              |
| Light Distribution: Adjustable / Downlight                                                                                                                                                |
| Weight (kg): 0.47                                                                                                                                                                         |
| Weight (lbs): 1.04                                                                                                                                                                        |
| Fixture Finish: SSR / BKV / CWI / CRY / HAB / UFT / ITA / RUA / FTG / MYG<br>LOD / PUS / FRO / FUP / KIA / POP / BLS / SPG / MEY / GOH / GUM / CHC ,<br>COM / ABZ / JAG / OBR / MOS / ROR |
| Fixture Material: Aluminum Die Cast                                                                                                                                                       |
| Cut-out Measurements: 98mm / 3 7/8"                                                                                                                                                       |
| ELECTRICAL                                                                                                                                                                                |
| Lamp Type: LED (Zhaga Standard)                                                                                                                                                           |
| Input Wattage (W): 13.2 / 16.5                                                                                                                                                            |
| Total Output Wattage (W): 12 / 15                                                                                                                                                         |

#### OPTICAL

Reflector°: 10 Adjustability: Rotational 355°; Tilt 30°