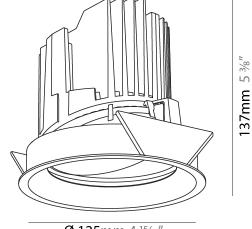

#### GENERAL s• Bio rio

| Subseries: Bioniq Round Adjustable         Brand: Prolicht         Division: Architectural         Mounting Type: Recessed         Mounting Location: Ceiling         Subcategory: Downlight         PHYSICAL         Shape: Round         Diameter (mm): 139         Diameter (in): 5 ½ |
|------------------------------------------------------------------------------------------------------------------------------------------------------------------------------------------------------------------------------------------------------------------------------------------|
| Division: Architectural<br>Mounting Type: Recessed<br>Mounting Location: Ceiling<br>Subcategory: Downlight<br>PHYSICAL<br>Shape: Round<br>Diameter (mm): 139                                                                                                                             |
| Mounting Type: Recessed<br>Mounting Location: Ceiling<br>Subcategory: Downlight<br>PHYSICAL<br>Shape: Round<br>Diameter (mm): 139                                                                                                                                                        |
| Mounting Location: Ceiling<br>Subcategory: Downlight<br>PHYSICAL<br>Shape: Round<br>Diameter (mm): 139                                                                                                                                                                                   |
| Subcategory: Downlight PHYSICAL Shape: Round Diameter (mm): 139                                                                                                                                                                                                                          |
| PHYSICAL<br>Shape: Round<br>Diameter (mm): 139                                                                                                                                                                                                                                           |
| Shape: Round<br>Diameter (mm): 139                                                                                                                                                                                                                                                       |
| Diameter (mm): 139                                                                                                                                                                                                                                                                       |
|                                                                                                                                                                                                                                                                                          |
| Diameter (in): 5 <sup>1</sup> / <sub>2</sub>                                                                                                                                                                                                                                             |
|                                                                                                                                                                                                                                                                                          |
| Height (mm): 137                                                                                                                                                                                                                                                                         |
| Height (in): 5 <sup>3</sup> / <sub>8</sub>                                                                                                                                                                                                                                               |
| Ceiling Thickness (mm): 10 / 12.5 / 15                                                                                                                                                                                                                                                   |
| Ceiling Thickness (in): 3/8 or 1/2 or 9/16                                                                                                                                                                                                                                               |
| Min. Recessing Depth (mm): 150                                                                                                                                                                                                                                                           |
| Min. Recessing Depth (in): 5 $\frac{7}{8}$                                                                                                                                                                                                                                               |
| Light Distribution: Adjustable / Downlight                                                                                                                                                                                                                                               |
| Weight (kg): 0.849                                                                                                                                                                                                                                                                       |
| Weight (lbs): 1.87                                                                                                                                                                                                                                                                       |
| Fixture Finish: SSR / BKV / CWI / CRY / HAB / UFT / ITA / RUA / FTG / MYG /<br>LOD / PUS / FRO / FUP / KIA / POP / BLS / SPG / MEY / GOH / GUM / CHC /<br>COM / ABZ / JAG / OBR / MOS / ROR                                                                                              |
| Fixture Material: Aluminum Die Cast                                                                                                                                                                                                                                                      |
| Cut-out Measurements: 130mm / 5 1/8"                                                                                                                                                                                                                                                     |
| ELECTRICAL                                                                                                                                                                                                                                                                               |
| Lamp Type: LED (Zhaga Standard)                                                                                                                                                                                                                                                          |

Ø 125mm 4 15/16" Ø 139mm 5 1/2"

Zaneen Group Inc. © 2024, T 1800-388-3382, F 416-247-9319, www.zaneen.com

Available for International specifications by adding 'INT' at the end of the existing Model #. For assistance on 'custom' specifications, contact zteam@zaneen.com.