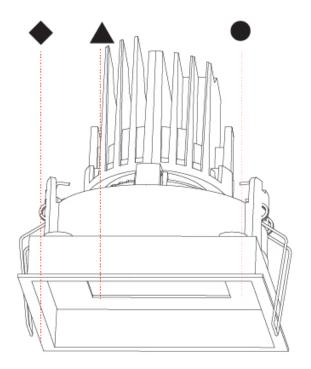

### **BIONIQ ROUND ADJUSTABLE RECESSED**

#### A35224-

Color Finishes base number Temperature (Diamond)

1. To build a product code in our configurator select the specify button on the base model # product page

2. To build a manual product code on this datasheet choose from the options listed below in blue font and add the suffix to the base model #