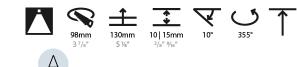

### GENERAL

| Series: Bioniq                                                                                                                                                                            |
|-------------------------------------------------------------------------------------------------------------------------------------------------------------------------------------------|
| Subseries: Bioniq Round Adjustable                                                                                                                                                        |
| Brand: Prolicht                                                                                                                                                                           |
| Division: Architectural                                                                                                                                                                   |
| Mounting Type: Recessed                                                                                                                                                                   |
| Mounting Location: Ceiling                                                                                                                                                                |
| Subcategory: Downlight                                                                                                                                                                    |
| PHYSICAL                                                                                                                                                                                  |
| Shape: Round                                                                                                                                                                              |
| Diameter (mm): 107                                                                                                                                                                        |
| Diameter (in): $4\frac{3}{16}$                                                                                                                                                            |
| Height (mm): 112                                                                                                                                                                          |
| Height (in): $4^{7}/_{16}$                                                                                                                                                                |
| Ceiling Thickness (mm): 10 / 12.5 / 15                                                                                                                                                    |
| Ceiling Thickness (in): 3/8 or 1/2 or 9/16                                                                                                                                                |
| Min. Recessing Depth (mm): 130                                                                                                                                                            |
| Min. Recessing Depth (in): 5 $\frac{1}{1_8}$                                                                                                                                              |
| Light Distribution: Adjustable / Downlight                                                                                                                                                |
| Weight (kg): 0.47                                                                                                                                                                         |
| Weight (lbs): 1.04                                                                                                                                                                        |
| Fixture Finish: SSR / BKV / CWI / CRY / HAB / UFT / ITA / RUA / FTG / MYG<br>LOD / PUS / FRO / FUP / KIA / POP / BLS / SPG / MEY / GOH / GUM / CHC ,<br>COM / ABZ / JAG / OBR / MOS / ROR |
| Fixture Material: Aluminum Die Cast                                                                                                                                                       |
| Cut-out Measurements: 98mm / 3 7/8"                                                                                                                                                       |
| ELECTRICAL                                                                                                                                                                                |
| Lamp Type: LED (Zhaga Standard)                                                                                                                                                           |
| Input Wattage (W): 13.2 / 16.5                                                                                                                                                            |
| Total Output Wattage (W): 12 / 15                                                                                                                                                         |

#### OPTICAL

Reflector°: 10 Adjustability: Rotational 355°; Tilt 30°