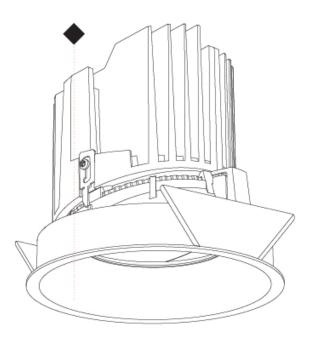

### **BIONIQ ROUND ADJUSTABLE RECESSED**

#### A35224-

Color Finishes base number Temperature (Diamond)

1. To build a product code in our configurator select the specify button on the base model # product page

2. To build a manual product code on this datasheet choose from the options listed below in blue font and add the suffix to the base model #

### GENERAL

| Series: Bioniq                                                                                                                                                                            |
|-------------------------------------------------------------------------------------------------------------------------------------------------------------------------------------------|
| Subseries: Bioniq Round Adjustable                                                                                                                                                        |
| Brand: Prolicht                                                                                                                                                                           |
| Division: Architectural                                                                                                                                                                   |
| Mounting Type: Recessed                                                                                                                                                                   |
| Mounting Location: Ceiling                                                                                                                                                                |
| Subcategory: Downlight                                                                                                                                                                    |
| PHYSICAL                                                                                                                                                                                  |
| Shape: Round                                                                                                                                                                              |
| Diameter (mm): 107                                                                                                                                                                        |
| Diameter (in): $4\frac{3}{16}$                                                                                                                                                            |
| Height (mm): 112                                                                                                                                                                          |
| Height (in): $4^{7}/_{16}$                                                                                                                                                                |
| Ceiling Thickness (mm): 10 / 12.5 / 15                                                                                                                                                    |
| Ceiling Thickness (in): 3/8 or 1/2 or 9/16                                                                                                                                                |
| Min. Recessing Depth (mm): 130                                                                                                                                                            |
| Min. Recessing Depth (in): 5 $\frac{1}{1_8}$                                                                                                                                              |
| Light Distribution: Adjustable / Downlight                                                                                                                                                |
| Weight (kg): 0.47                                                                                                                                                                         |
| Weight (lbs): 1.04                                                                                                                                                                        |
| Fixture Finish: SSR / BKV / CWI / CRY / HAB / UFT / ITA / RUA / FTG / MYG<br>LOD / PUS / FRO / FUP / KIA / POP / BLS / SPG / MEY / GOH / GUM / CHC ,<br>COM / ABZ / JAG / OBR / MOS / ROR |
| Fixture Material: Aluminum Die Cast                                                                                                                                                       |
| Cut-out Measurements: 98mm / 3 7/8"                                                                                                                                                       |
| ELECTRICAL                                                                                                                                                                                |
| Lamp Type: LED (Zhaga Standard)                                                                                                                                                           |
| Input Wattage (W): 13.2 / 16.5                                                                                                                                                            |
| Total Output Wattage (W): 12 / 15                                                                                                                                                         |

#### OPTICAL

Reflector°: 10 Adjustability: Rotational 355°; Tilt 30°