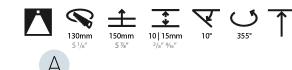

#### GENERAL s• Bio rio

| Subseries: Bioniq Round Adjustable         Brand: Prolicht         Division: Architectural         Mounting Type: Recessed         Mounting Location: Ceiling         Subcategory: Downlight         PHYSICAL         Shape: Round         Diameter (mm): 139         Diameter (in): 5 ½ |
|------------------------------------------------------------------------------------------------------------------------------------------------------------------------------------------------------------------------------------------------------------------------------------------|
| Division: Architectural<br>Mounting Type: Recessed<br>Mounting Location: Ceiling<br>Subcategory: Downlight<br>PHYSICAL<br>Shape: Round<br>Diameter (mm): 139                                                                                                                             |
| Mounting Type: Recessed<br>Mounting Location: Ceiling<br>Subcategory: Downlight<br>PHYSICAL<br>Shape: Round<br>Diameter (mm): 139                                                                                                                                                        |
| Mounting Location: Ceiling<br>Subcategory: Downlight<br>PHYSICAL<br>Shape: Round<br>Diameter (mm): 139                                                                                                                                                                                   |
| Subcategory: Downlight PHYSICAL Shape: Round Diameter (mm): 139                                                                                                                                                                                                                          |
| PHYSICAL<br>Shape: Round<br>Diameter (mm): 139                                                                                                                                                                                                                                           |
| Shape: Round<br>Diameter (mm): 139                                                                                                                                                                                                                                                       |
| Diameter (mm): 139                                                                                                                                                                                                                                                                       |
|                                                                                                                                                                                                                                                                                          |
| Diameter (in): 5 <sup>1</sup> / <sub>2</sub>                                                                                                                                                                                                                                             |
|                                                                                                                                                                                                                                                                                          |
| Height (mm): 137                                                                                                                                                                                                                                                                         |
| Height (in): 5 <sup>3</sup> / <sub>8</sub>                                                                                                                                                                                                                                               |
| Ceiling Thickness (mm): 10 / 12.5 / 15                                                                                                                                                                                                                                                   |
| Ceiling Thickness (in): 3/8 or 1/2 or 9/16                                                                                                                                                                                                                                               |
| Min. Recessing Depth (mm): 150                                                                                                                                                                                                                                                           |
| Min. Recessing Depth (in): 5 $\frac{7}{8}$                                                                                                                                                                                                                                               |
| Light Distribution: Adjustable / Downlight                                                                                                                                                                                                                                               |
| Weight (kg): 0.849                                                                                                                                                                                                                                                                       |
| Weight (lbs): 1.87                                                                                                                                                                                                                                                                       |
| Fixture Finish: SSR / BKV / CWI / CRY / HAB / UFT / ITA / RUA / FTG / MYG /<br>LOD / PUS / FRO / FUP / KIA / POP / BLS / SPG / MEY / GOH / GUM / CHC /<br>COM / ABZ / JAG / OBR / MOS / ROR                                                                                              |
| Fixture Material: Aluminum Die Cast                                                                                                                                                                                                                                                      |
| Cut-out Measurements: 130mm / 5 1/8"                                                                                                                                                                                                                                                     |
| ELECTRICAL                                                                                                                                                                                                                                                                               |
| Lamp Type: LED (Zhaga Standard)                                                                                                                                                                                                                                                          |

### OPTICAL

Reflector°: 10 Adjustability: Rotational 355°; Tilt 30°