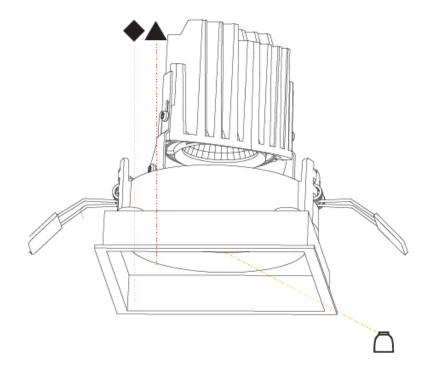

P20

Zaneen Group Inc. © 2024, T 1800-388-3382, F 416-247-9319, www.zaneen.com

Available for International specifications by adding 'INT' at the end of the existing Model #. For assistance on 'custom' specifications, contact zteam@zaneen.com.

In a constant effort to supply the best product, we reserve the right to change specifications or materials without notice. The most recent specification sheets are found at zaneen.com

#### -----

| DATE      |  |  |  |
|-----------|--|--|--|
| QUANTITY  |  |  |  |
| SPECIFIER |  |  |  |
| TYPE      |  |  |  |
| PROJECT   |  |  |  |





Ł

30°

355°

÷

10|15mm

98mm

3 7/8'

130mm

5 1⁄8″

### **BIONIQ ROUND ADJUSTABLE RECESSED**

A35224-

-----

| ТҮРЕ      |  |  |
|-----------|--|--|
| SPECIFIER |  |  |
| QUANTITY  |  |  |
| DATE      |  |  |



Zaneen Group Inc. © 2024, T 1800-388-3382, F 416-247-9319, www.zaneen.com

Available for International specifications by adding 'INT' at the end of the existing Model #. For assistance on 'custom' specifications, contact zteam@zaneen.com.

### **BIONIQ ROUND ADJUSTABLE RECESSED**

#### A35236-

Color Finishes base number Temperature (Diamond)

1. To build a product code in our configurator select the specify button on the base model # product page

2. To build a manual product code on this datasheet choose from the options listed below in blue font and add the suffix to the base model #

#### GENERAL

| Series: Bioniq         Subseries: Bioniq Round Adjustable         Brand: Prolicht         Division: Architectural         Mounting Type: Recessed         Mounting Location: Ceiling