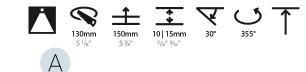

See components                   |
| Input Voltage (V): 120 - 277              |
| Constant Current (MA): 350                |

#### LED

Number of LEDs: 1

| Color Temperature (°K): 2700 / 3000 / 3500 / 4000 |  |
|---------------------------------------------------|--|
| Max Delivered Lumen (Im): 810 / 000 / 070 / 000   |  |

Max. Delivered Lumen (lm): 810 / 900 / 970 / 990 Nominal Lumen (lm): 960 / 1070 / 1156 / 1180 CRI: >90 CRI

Lamp Life (hrs): 50000

#### OPTICAL

Reflector°: 10

Adjustability: Rotational 355°; Tilt 30°

#### **RATINGS AND CERTIFICATIONS**

Certified By: Certified for North American Standards IP rating: IP20

| PROJECT   |  |  |  |
|-----------|--|--|--|
| TYPE      |  |  |  |
| SPECIFIER |  |  |  |
| QUANTITY  |  |  |  |
| DATE      |  |  |  |





Ø 139mm 5 1/2"



Zaneen Group Inc. © 2024, T 1800-388-3382, F 416-247-9319, www.zaneen.com

Available for International specifications by adding 'INT' at the end of the existing Model #. For assistance on 'custom' specifications, contact zteam@zaneen.com.

### **BIONIQ ROUND PINHOLE RECESSED**

A37855-

PROJECT

| PRUJECI   |  |  |  |
|-----------|--|--|--|
| ТҮРЕ      |  |  |  |
| SPECIFIER |  |  |  |
| QUANTITY  |  |  |  |
| DATE      |  |  |  |
|           |  |  |  |



Zaneen Group Inc. © 2024, T 1800-388-3382, F 416-247-9319, www.zaneen.com



### **BIONIQ ROUND PINHOLE RECESSED**

#### A37861-

Finishes base number Color Temperature (Diamond)

1. To build a product code in our configurator select the specify button on the base model # product page

2. To build a manual product code on this datashee