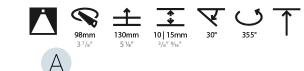

### GENERAL

| Series: Bioniq                                                                                                                                                                            |
|-------------------------------------------------------------------------------------------------------------------------------------------------------------------------------------------|
| Subseries: Bioniq Round Adjustable                                                                                                                                                        |
| Brand: Prolicht                                                                                                                                                                           |
| Division: Architectural                                                                                                                                                                   |
| Mounting Type: Recessed                                                                                                                                                                   |
| Mounting Location: Ceiling                                                                                                                                                                |
| Subcategory: Downlight                                                                                                                                                                    |
| PHYSICAL                                                                                                                                                                                  |
| Shape: Round                                                                                                                                                                              |
| Diameter (mm): 107                                                                                                                                                                        |
| Diameter (in): $4\frac{3}{16}$                                                                                                                                                            |
| Height (mm): 112                                                                                                                                                                          |
| Height (in): $4^{7}/_{16}$                                                                                                                                                                |
| Ceiling Thickness (mm): 10 / 12.5 / 15                                                                                                                                                    |
| Ceiling Thickness (in): 3/8 or 1/2 or 9/16                                                                                                                                                |
| Min. Recessing Depth (mm): 130                                                                                                                                                            |
| Min. Recessing Depth (in): 5 $\frac{1}{1_8}$                                                                                                                                              |
| Light Distribution: Adjustable / Downlight                                                                                                                                                |
| Weight (kg): 0.47                                                                                                                                                                         |
| Weight (lbs): 1.04                                                                                                                                                                        |
| Fixture Finish: SSR / BKV / CWI / CRY / HAB / UFT / ITA / RUA / FTG / MYG<br>LOD / PUS / FRO / FUP / KIA / POP / BLS / SPG / MEY / GOH / GUM / CHC ,<br>COM / ABZ / JAG / OBR / MOS / ROR |
| Fixture Material: Aluminum Die Cast                                                                                                                                                       |
| Cut-out Measurements: 98mm / 3 7/8"                                                                                                                                                       |
| ELECTRICAL                                                                                                                                                                                |
| Lamp Type: LED (Zhaga Standard)                                                                                                                                                           |
| Input Wattage (W): 13.2 / 16.5                                                                                                                                                            |
| Total Output Wattage (W): 12 / 15                                                                                                                                                         |

#### OPTICAL

Reflector°: 10 Adjustability: Rotational 355°; Tilt 30°

#### -----

| DATE      |  |  |  |
|-----------|--|--|--|
| QUANTITY  |  |  |  |
| SPECIFIER |  |  |  |
| TYPE      |  |  |  |
| PROJECT   |  |  |  |

Ł

30°

355°

÷

10|15mm

98mm

3 7/8'

130mm

5 1⁄8″