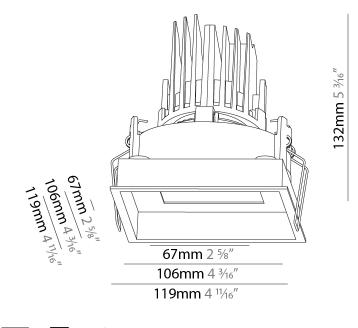

### GENERAL

| Series: Bioniq                                                                                                                                                                            |
|-------------------------------------------------------------------------------------------------------------------------------------------------------------------------------------------|
| Subseries: Bioniq Round Adjustable                                                                                                                                                        |
| Brand: Prolicht                                                                                                                                                                           |
| Division: Architectural                                                                                                                                                                   |
| Mounting Type: Recessed                                                                                                                                                                   |
| Mounting Location: Ceiling                                                                                                                                                                |
| Subcategory: Downlight                                                                                                                                                                    |
| PHYSICAL                                                                                                                                                                                  |
| Shape: Round                                                                                                                                                                              |
| Diameter (mm): 107                                                                                                                                                                        |
| Diameter (in): $4\frac{3}{16}$                                                                                                                                                            |
| Height (mm): 112                                                                                                                                                                          |
| Height (in): $4^{7}/_{16}$                                                                                                                                                                |
| Ceiling Thickness (mm): 10 / 12.5 / 15                                                                                                                                                    |
| Ceiling Thickness (in): 3/8 or 1/2 or 9/16                                                                                                                                                |
| Min. Recessing Depth (mm): 130                                                                                                                                                            |
| Min. Recessing Depth (in): 5 $\frac{1}{1_8}$                                                                                                                                              |
| Light Distribution: Adjustable / Downlight                                                                                                                                                |
| Weight (kg): 0.47                                                                                                                                                                         |
| Weight (lbs): 1.04                                                                                                                                                                        |
| Fixture Finish: SSR / BKV / CWI / CRY / HAB / UFT / ITA / RUA / FTG / MYG<br>LOD / PUS / FRO / FUP / KIA / POP / BLS / SPG / MEY / GOH / GUM / CHC ,<br>COM / ABZ / JAG / OBR / MOS / ROR |
| Fixture Material: Aluminum Die Cast                                                                                                                                                       |
| Cut-out Measurements: 98mm / 3 7/8"                                                                                                                                                       |
| ELECTRICAL                                                                                                                                                                                |
| Lamp Type: LED (Zhaga Standard)                                                                                                                                                           |
| Input Wattage (W): 13.2 / 16.5                                                                                                                                                            |
| Total Output Wattage (W): 12 / 15                                                                                                                                                         |

#### GENERAL

| Series: Bioniq         Subseries: Bioniq Round Adjustable         Brand: Prolicht         Division: Architectural         Mounting Type: Recessed         Mounting Location: Ceiling         Subcategory: Downlight         PHYSICAL         Shape: Round         Diameter (mm): 107         Diameter (in): 4 $\frac{3}{16}$ Height (in): 4 $\frac{7}{16}$ Ceiling Thickness (mm): 10 / 12.5 / 15         Ceiling Thickness (in): 3/8 or 1/2 or 9/16         Min. Recessing Depth (mm): 130         Min. Recessing Depth (in): 5 $\frac{1}{8}$ Light Distribution: Adjustable / Downlight         Weight (kg): 0.47         Weight (lbs): 1.04         Fixture Finish: SSR / BKV / CWI / CRY / HAB / UFT / ITA / RUA / FTG / MYG / LOD / PUS / FRO / FUP / KIA / POP / BLS / SPG / MEY / GOH / GUM / CHC / COM / ABZ / JAG / OBR / MOS / ROR         Fixture Material: Aluminum Die Cast         Cut-out Measurements: 98mm / 3 7/8" | JENEI012                                                                |
|--------------------------------------------------------------------------------------------------------------------------------------------------------------------------------------------------------------------------------------------------------------------------------------------------------------------------------------------------------------------------------------------------------------------------------------------------------------------------------------------------------------------------------------------------------------------------------------------------------------------------------------------------------------------------------------------------------------------------------------------------------------------------------------------------------------------------------------------------------------------------------------------------------------------------------------|-------------------------------------------------------------------------|
| Brand: ProlichtDivision: ArchitecturalMounting Type: RecessedMounting Location: CeilingSubcategory: DownlightPHYSICALShape: RoundDiameter (mm): 107Diameter (in): $4 \frac{3}{16}$ Height (in): $4 \frac{7}{16}$ Ceiling Thickness (mm): 10 / 12.5 / 15Ceiling Thickness (in): 3/8 or 1/2 or 9/16Min. Recessing Depth (mm): 130Min. Recessing Depth (in): $5 \frac{1}{8}$ Light Distribution: Adjustable / DownlightWeight (kg): 0.47Weight (lbs): 1.04Fixture Finish: SSR / BKV / CWI / CRY / HAB / UFT / ITA / RUA / FTG / MYG /<br>LOD / PUS / FRO / FUP / KIA / POP / BLS / SPG / MEY / GOH / GUM / CHC /<br>COM / ABZ / JAG / OBR / MOS / RORFixture Material: Aluminum Die Cast                                                                                                                                                                                                                                                | Series: Bioniq                                                          |
| Division: ArchitecturalMounting Type: RecessedMounting Location: CeilingSubcategory: DownlightPHYSICALShape: RoundDiameter (mm): 107Diameter (in): $4 \frac{7}{16}$ Height (in): $4 \frac{7}{16}$ Ceiling Thickness (mm): 10 / 12.5 / 15Ceiling Thickness (in): 3/8 or 1/2 or 9/16Min. Recessing Depth (mm): 130Min. Recessing Depth (in): $5 \frac{1}{8}$ Light Distribution: Adjustable / DownlightWeight (kg): 0.47Weight (lbs): 1.04Fixture Finish: SSR / BKV / CWI / CRY / HAB / UFT / ITA / RUA / FTG / MYG /<br>LOD / PUS / FRO / FUP / KIA / POP / BLS / SPG / MEY / GOH / GUM / CHC /<br>COM / ABZ / JAG / OBR / MOS / RORFixture Material: Aluminum Die Cast                                                                                                                                                                                                                                                               | Subseries: Bioniq Round Adjustable                                      |
| Mounting Type: RecessedMounting Location: CeilingSubcategory: DownlightPHYSICALShape: RoundDiameter (mm): 107Diameter (in): $4 \frac{7}{16}$ Height (in): $4 \frac{7}{16}$ Ceiling Thickness (mm): 10 / 12.5 / 15Ceiling Thickness (in): 3/8 or 1/2 or 9/16Min. Recessing Depth (im): 5 $\frac{1}{8}$ Light Distribution: Adjustable / DownlightWeight (kg): 0.47Weight (lbs): 1.04Fixture Finish: SSR / BKV / CWI / CRY / HAB / UFT / ITA / RUA / FTG / MYG /<br>LOD / PUS / FRO / FUP / KIA / POP / BLS / SPG / MEY / GOH / GUM / CHC /<br>COM / ABZ / JAG / OBR / MOS / RORFixture Material: Aluminum Die Cast                                                                                                                                                                                                                                                                                                                    | Brand: Prolicht                                                         |
| Mounting Location: CeilingSubcategory: DownlightPHYSICALShape: RoundDiameter (mm): 107Diameter (in): $4 \frac{3}{16}$ Height (mm): 112Height (in): $4 \frac{7}{16}$ Ceiling Thickness (mm): $10 / 12.5 / 15$ Ceiling Thickness (in): $3/8$ or $1/2$ or $9/16$ Min. Recessing Depth (mm): 130Min. Recessing Depth (ini): $5 \frac{1}{8}$ Light Distribution: Adjustable / DownlightWeight (kg): $0.47$ Weight (lbs): $1.04$ Fixture Finish: SSR / BKV / CWI / CRY / HAB / UFT / ITA / RUA / FTG / MYG / LOD / PUS / FRO / FUP / KIA / POP / BLS / SPG / MEY / GOH / GUM / CHC / COM / ABZ / JAG / OBR / MOS / RORFixture Material: Aluminum Die Cast                                                                                                                                                                                                                                                                                  | Division: Architectural                                                 |
| Subcategory: DownlightPHYSICALShape: RoundDiameter (mm): 107Diameter (in): $4 \frac{3}{16}$ Height (mm): 112Height (in): $4 \frac{7}{16}$ Ceiling Thickness (mm): 10 / 12.5 / 15Ceiling Thickness (in): 3/8 or 1/2 or 9/16Min. Recessing Depth (mm): 130Min. Recessing Depth (in): $5 \frac{1}{8}$ Light Distribution: Adjustable / DownlightWeight (kg): 0.47Weight (lbs): 1.04Fixture Finish: SSR / BKV / CWI / CRY / HAB / UFT / ITA / RUA / FTG / MYG /LOD / PUS / FRO / FUP / KIA / POP / BLS / SPG / MEY / GOH / GUM / CHC /COM / ABZ / JAG / OBR / MOS / RORFixture Material: Aluminum Die Cast                                                                                                                                                                                                                                                                                                                               | Mounting Type: Recessed                                                 |
| PHYSICAL         Shape: Round         Diameter (mm): 107         Diameter (in): $4 \frac{3}{16}$ Height (mm): 112         Height (in): $4 \frac{7}{16}$ Ceiling Thickness (mm): 10 / 12.5 / 15         Ceiling Thickness (in): 3/8 or 1/2 or 9/16         Min. Recessing Depth (mm): 130         Min. Recessing Depth (in): $5 \frac{1}{16}$ Light Distribution: Adjustable / Downlight         Weight (kg): 0.47         Weight (lbs): 1.04         Fixture Finish: SSR / BKV / CWI / CRY / HAB / UFT / ITA / RUA / FTG / MYG / LOD / PUS / FRO / FUP / KIA / POP / BLS / SPG / MEY / GOH / GUM / CHC / COM / ABZ / JAG / OBR / MOS / ROR         Fixture Material: Aluminum Die Cast                                                                                                                                                                                                                                               | Mounting Location: Ceiling                                              |
| Shape: Round         Diameter (mm): 107         Diameter (in): $4\frac{3}{1_{16}}$ Height (mm): 112         Height (in): $4\frac{7}{1_{16}}$ Ceiling Thickness (mm): 10 / 12.5 / 15         Ceiling Thickness (in): 3/8 or 1/2 or 9/16         Min. Recessing Depth (mm): 130         Min. Recessing Depth (in): $5\frac{1}{4}$ Light Distribution: Adjustable / Downlight         Weight (kg): 0.47         Weight (lbs): 1.04         Fixture Finish: SSR / BKV / CWI / CRY / HAB / UFT / ITA / RUA / FTG / MYG / LOD / PUS / FRO / FUP / KIA / POP / BLS / SPG / MEY / GOH / GUM / CHC / COM / ABZ / JAG / OBR / MOS / ROR         Fixture Material: Aluminum Die Cast                                                                                                                                                                                                                                                            | Subcategory: Downlight                                                  |
| $\begin{array}{l} \label{eq:constraint} \hline Diameter (mm): 107 \\ \hline Diameter (in): 4 \frac{3}{1_{16}} \\ \hline Height (mm): 112 \\ \hline Height (in): 4 \frac{7}{1_{16}} \\ \hline Ceiling Thickness (mm): 10 / 12.5 / 15 \\ \hline Ceiling Thickness (in): 3/8 or 1/2 or 9/16 \\ \hline Min. Recessing Depth (mm): 130 \\ \hline Min. Recessing Depth (in): 5 \frac{1}{2_8} \\ \hline Light Distribution: Adjustable / Downlight \\ \hline Weight (kg): 0.47 \\ \hline Weight (lbs): 1.04 \\ \hline Fixture Finish: SSR / BKV / CWI / CRY / HAB / UFT / ITA / RUA / FTG / MYG / LOD / PUS / FRO / FUP / KIA / POP / BLS / SPG / MEY / GOH / GUM / CHC / COM / ABZ / JAG / OBR / MOS / ROR \\ \hline Fixture Material: Aluminum Die Cast \\ \hline \end{array}$                                                                                                                                                            | PHYSICAL                                                                |
| Diameter (in): 4 $\frac{3}{1_{16}}$<br>Height (in): 4 $\frac{3}{1_{16}}$<br>Height (in): 4 $\frac{7}{1_{16}}$<br>Ceiling Thickness (mm): 10 / 12.5 / 15<br>Ceiling Thickness (mn): 10 / 12.5 / 15<br>Ceiling Thickness (in): 3/8 or 1/2 or 9/16<br>Min. Recessing Depth (in): 5 $\frac{1}{2}$<br>Light Distribution: Adjustable / Downlight<br>Weight (kg): 0.47<br>Weight (kg): 0.47<br>Weight (lbs): 1.04<br>Fixture Finish: SSR / BKV / CWI / CRY / HAB / UFT / ITA / RUA / FTG / MYG /<br>LOD / PUS / FRO / FUP / KIA / POP / BLS / SPG / MEY / GOH / GUM / CHC /<br>COM / ABZ / JAG / OBR / MOS / ROR<br>Fixture Material: Aluminum Die Cast                                                                                                                                                                                                                                                                                    | Shape: Round                                                            |
| Height (mn): 112Height (in): 4 $\frac{7}{46}$ Ceiling Thickness (mm): 10 / 12.5 / 15Ceiling Thickness (in): 3/8 or 1/2 or 9/16Min. Recessing Depth (mm): 130Min. Recessing Depth (in): 5 $\frac{1}{6}$ Light Distribution: Adjustable / DownlightWeight (kg): 0.47Weight (lbs): 1.04Fixture Finish: SSR / BKV / CWI / CRY / HAB / UFT / ITA / RUA / FTG / MYG /LOD / PUS / FRO / FUP / KIA / POP / BLS / SPG / MEY / GOH / GUM / CHC /COM / ABZ / JAG / OBR / MOS / RORFixture Material: Aluminum Die Cast                                                                                                                                                                                                                                                                                                                                                                                                                           | Diameter (mm): 107                                                      |
| $\label{eq:constraint} \begin{array}{l} \mbox{Height (in): 4 $7_{16}$} \\ \mbox{Ceiling Thickness (mm): 10 / 12.5 / 15} \\ \mbox{Ceiling Thickness (in): 3/8 or 1/2 or 9/16} \\ \mbox{Min. Recessing Depth (mm): 130} \\ \mbox{Min. Recessing Depth (in): 5 $1_8$} \\ \mbox{Light Distribution: Adjustable / Downlight} \\ \mbox{Weight (kg): 0.47} \\ \mbox{Weight (kg): 1.04} \\ \mbox{Fixture Finish: SSR / BKV / CWI / CRY / HAB / UFT / ITA / RUA / FTG / MYG / LOD / PUS / FRO / FUP / KIA / POP / BLS / SPG / MEY / GOH / GUM / CHC / COM / ABZ / JAG / OBR / MOS / ROR \\ \mbox{Fixture Material: Aluminum Die Cast} \end{array}$                                                                                                                                                                                                                                                                                            | Diameter (in): 4 <sup>3</sup> / <sub>16</sub>                           |
| Ceiling Thickness (mm): 10 / 12.5 / 15<br>Ceiling Thickness (in): 3/8 or 1/2 or 9/16<br>Min. Recessing Depth (mm): 130<br>Min. Recessing Depth (in): 5 <sup>1</sup> / <sub>8</sub><br>Light Distribution: Adjustable / Downlight<br>Weight (kg): 0.47<br>Weight (lbs): 1.04<br>Fixture Finish: SSR / BKV / CWI / CRY / HAB / UFT / ITA / RUA / FTG / MYG /<br>LOD / PUS / FRO / FUP / KIA / POP / BLS / SPG / MEY / GOH / GUM / CHC /<br>COM / ABZ / JAG / OBR / MOS / ROR<br>Fixture Material: Aluminum Die Cast                                                                                                                                                                                                                                                                                                                                                                                                                    | Height (mm): 112                                                        |
| Ceiling Thickness (in): 3/8 or 1/2 or 9/16<br>Min. Recessing Depth (mm): 130<br>Min. Recessing Depth (in): 5 <sup>1</sup> / <sub>8</sub><br>Light Distribution: Adjustable / Downlight<br>Weight (kg): 0.47<br>Weight (lbs): 1.04<br>Fixture Finish: SSR / BKV / CWI / CRY / HAB / UFT / ITA / RUA / FTG / MYG /<br>LOD / PUS / FRO / FUP / KIA / POP / BLS / SPG / MEY / GOH / GUM / CHC /<br>COM / ABZ / JAG / OBR / MOS / ROR<br>Fixture Material: Aluminum Die Cast                                                                                                                                                                                                                                                                                                                                                                                                                                                              | Height (in): 4 <sup>7</sup> / <sub>16</sub>                             |
| Min. Recessing Depth (mm): 130<br>Min. Recessing Depth (in): 5 <sup>1</sup> / <sub>8</sub><br>Light Distribution: Adjustable / Downlight<br>Weight (kg): 0.47<br>Weight (lbs): 1.04<br>Fixture Finish: SSR / BKV / CWI / CRY / HAB / UFT / ITA / RUA / FTG / MYG /<br>LOD / PUS / FRO / FUP / KIA / POP / BLS / SPG / MEY / GOH / GUM / CHC /<br>COM / ABZ / JAG / OBR / MOS / ROR<br>Fixture Material: Aluminum Die Cast                                                                                                                                                                                                                                                                                                                                                                                                                                                                                                            | Ceiling Thickness (mm): 10 / 12.5 / 15                                  |
| Min. Recessing Depth (in): 5 <sup>1</sup> / <sub>8</sub><br>Light Distribution: Adjustable / Downlight<br>Weight (kg): 0.47<br>Weight (lbs): 1.04<br>Fixture Finish: SSR / BKV / CWI / CRY / HAB / UFT / ITA / RUA / FTG / MYG /<br>LOD / PUS / FRO / FUP / KIA / POP / BLS / SPG / MEY / GOH / GUM / CHC /<br>COM / ABZ / JAG / OBR / MOS / ROR<br>Fixture Material: Aluminum Die Cast                                                                                                                                                                                                                                                                                                                                                                                                                                                                                                                                              | Ceiling Thickness (in): 3/8 or 1/2 or 9/16                              |
| Light Distribution: Adjustable / Downlight<br>Weight (kg): 0.47<br>Weight (lbs): 1.04<br>Fixture Finish: SSR / BKV / CWI / CRY / HAB / UFT / ITA / RUA / FTG / MYG /<br>LOD / PUS / FRO / FUP / KIA / POP / BLS / SPG / MEY / GOH / GUM / CHC /<br>COM / ABZ / JAG / OBR / MOS / ROR<br>Fixture Material: Aluminum Die Cast                                                                                                                                                                                                                                                                                                                                                                                                                                                                                                                                                                                                          | Min. Recessing Depth (mm): 130                                          |
| Weight (kg): 0.47<br>Weight (lbs): 1.04<br>Fixture Finish: SSR / BKV / CWI / CRY / HAB / UFT / ITA / RUA / FTG / MYG /<br>LOD / PUS / FRO / FUP / KIA / POP / BLS / SPG / MEY / GOH / GUM / CHC /<br>COM / ABZ / JAG / OBR / MOS / ROR<br>Fixture Material: Aluminum Die Cast                                                                                                                                                                                                                                                                                                                                                                                                                                                                                                                                                                                                                                                        | Min. Recessing Depth (in): 5 $\frac{1}{8}$                              |
| Weight (lbs): 1.04<br>Fixture Finish: SSR / BKV / CWI / CRY / HAB / UFT / ITA / RUA / FTG / MYG /<br>LOD / PUS / FRO / FUP / KIA / POP / BLS / SPG / MEY / GOH / GUM / CHC /<br>COM / ABZ / JAG / OBR / MOS / ROR<br>Fixture Material: Aluminum Die Cast                                                                                                                                                                                                                                                                                                                                                                                                                                                                                                                                                                                                                                                                             | Light Distribution: Adjustable / Downlight                              |
| Fixture Finish: SSR / BKV / CWI / CRY / HAB / UFT / ITA / RUA / FTG / MYG /<br>LOD / PUS / FRO / FUP / KIA / POP / BLS / SPG / MEY / GOH / GUM / CHC /<br>COM / ABZ / JAG / OBR / MOS / ROR<br>Fixture Material: Aluminum Die Cast                                                                                                                                                                                                                                                                                                                                                                                                                                                                                                                                                                                                                                                                                                   | Weight (kg): 0.47                                                       |
| LOD / PUS / FRO / FUP / KIA / POP / BLS / SPG / MEY / GOH / GUM / CHC /<br>COM / ABZ / JAG / OBR / MOS / ROR<br>Fixture Material: Aluminum Die Cast                                                                                                                                                                                                                                                                                                                                                                                                                                                                                                                                                                                                                                                                                                                                                                                  | Weight (lbs): 1.04                                                      |
|                                                                                                                                                                                                                                                                                                                                                                                                                                                                                                                                                                                                                                                                                                                                                                                                                                                                                                                                      | LOD / PUS / FRO / FUP / KIA / POP / BLS / SPG / MEY / GOH / GUM / CHC / |
| Cut-out Measurements: 98mm / 3 7/8"                                                                                                                                                                                                                                                                                                                                                                                                                                                                                                                                                                                                                                                                                                                                                                                                                                                                                                  | Fixture Material: Aluminum Die Cast                                     |
|                                                                                                                                                                                                                                                                                                                                                                                                                                                                                                                                                                                                                                                                                                                                                                                                                                                                                                                                      | Cut-out Measurements: 98mm / 3 7/8"                                     |
| ELECTRICAL                                                                                                                                                                                                                                                                                                                                                                                                                                                                                                                                                                                                                                                                                                                                                                                                                                                                                                                           | ELECTRICAL                                                              |

#### GENERAL s• Bio rio

| Subseries: Bioniq Round Adjustable         Brand: Prolicht         Division: Architectural         Mounting Type: Recessed         Mounting Location: Ceiling         Subcategory: Downlight         PHYSICAL         Shape: Round         Diameter (mm): 139         Diameter (in): 5 ½ |
|------------------------------------------------------------------------------------------------------------------------------------------------------------------------------------------------------------------------------------------------------------------------------------------|
| Division: Architectural<br>Mounting Type: Recessed<br>Mounting Location: Ceiling<br>Subcategory: Downlight<br>PHYSICAL<br>Shape: Round<br>Diameter (mm): 139                                                                                                                             |
| Mounting Type: Recessed<br>Mounting Location: Ceiling<br>Subcategory: Downlight<br>PHYSICAL<br>Shape: Round<br>Diameter (mm): 139                                                                                                                                                        |
| Mounting Location: Ceiling<br>Subcategory: Downlight<br>PHYSICAL<br>Shape: Round<br>Diameter (mm): 139                                                                                                                                                                                   |
| Subcategory: Downlight PHYSICAL Shape: Round Diameter (mm): 139                                                                                                                                                                                                                          |
| PHYSICAL<br>Shape: Round<br>Diameter (mm): 139                                                                                                                                                                                                                                           |
| Shape: Round<br>Diameter (mm): 139                                                                                                                                                                                                                                                       |
| Diameter (mm): 139                                                                                                                                                                                                                                                                       |
|                                                                                                                                                                                                                                                                                          |
| Diameter (in): 5 <sup>1</sup> / <sub>2</sub>                                                                                                                                                                                                                                             |
|                                                                                                                                                                                                                                                                                          |
| Height (mm): 137                                                                                                                                                                                                                                                                         |
| Height (in): 5 <sup>3</sup> / <sub>8</sub>                                                                                                                                                                                                                                               |
| Ceiling Thickness (mm): 10 / 12.5 / 15                                                                                                                                                                                                                                                   |
| Ceiling Thickness (in): 3/8 or 1/2 or 9/16                                                                                                                                                                                                                                               |
| Min. Recessing Depth (mm): 150                                                                                                                                                                                                                                                           |
| Min. Recessing Depth (in): 5 $\frac{7}{8}$                                                                                                                                                                                                                                               |
| Light Distribution: Adjustable / Downlight                                                                                                                                                                                                                                               |
| Weight (kg): 0.849                                                                                                                                                                                                                                                                       |
| Weight (lbs): 1.87                                                                                                                                                                                                                                                                       |
| Fixture Finish: SSR / BKV / CWI / CRY / HAB / UFT / ITA / RUA / FTG / MYG /<br>LOD / PUS / FRO / FUP / KIA / POP / BLS / SPG / MEY / GOH / GUM / CHC /<br>COM / ABZ / JAG / OBR / MOS / ROR                                                                                              |
| Fixture Material: Aluminum Die Cast                                                                                                                                                                                                                                                      |
| Cut-out Measurements: 130mm / 5 1/8"                                                                                                                                                                                                                                                     |
| ELECTRICAL                                                                                                                                                                                                                                                                               |
| Lamp Type: LED (Zhaga Standard)                                                                                                                                                                                                                                                          |