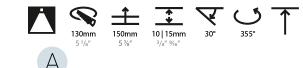

#### GENERAL s• Bio rio

| Subseries: Bioniq Round Adjustable         Brand: Prolicht         Division: Architectural         Mounting Type: Recessed         Mounting Location: Ceiling         Subcategory: Downlight         PHYSICAL         Shape: Round         Diameter (mm): 139         Diameter (in): 5 ½ |
|------------------------------------------------------------------------------------------------------------------------------------------------------------------------------------------------------------------------------------------------------------------------------------------|
| Division: Architectural<br>Mounting Type: Recessed<br>Mounting Location: Ceiling<br>Subcategory: Downlight<br>PHYSICAL<br>Shape: Round<br>Diameter (mm): 139                                                                                                                             |
| Mounting Type: Recessed<br>Mounting Location: Ceiling<br>Subcategory: Downlight<br>PHYSICAL<br>Shape: Round<br>Diameter (mm): 139                                                                                                                                                        |
| Mounting Location: Ceiling<br>Subcategory: Downlight<br>PHYSICAL<br>Shape: Round<br>Diameter (mm): 139                                                                                                                                                                                   |
| Subcategory: Downlight PHYSICAL Shape: Round Diameter (mm): 139                                                                                                                                                                                                                          |
| PHYSICAL<br>Shape: Round<br>Diameter (mm): 139                                                                                                                                                                                                                                           |
| Shape: Round<br>Diameter (mm): 139                                                                                                                                                                                                                                                       |
| Diameter (mm): 139                                                                                                                                                                                                                                                                       |
|                                                                                                                                                                                                                                                                                          |
| Diameter (in): 5 <sup>1</sup> / <sub>2</sub>                                                                                                                                                                                                                                             |
|                                                                                                                                                                                                                                                                                          |
| Height (mm): 137                                                                                                                                                                                                                                                                         |
| Height (in): 5 <sup>3</sup> / <sub>8</sub>                                                                                                                                                                                                                                               |
| Ceiling Thickness (mm): 10 / 12.5 / 15                                                                                                                                                                                                                                                   |
| Ceiling Thickness (in): 3/8 or 1/2 or 9/16                                                                                                                                                                                                                                               |
| Min. Recessing Depth (mm): 150                                                                                                                                                                                                                                                           |
| Min. Recessing Depth (in): 5 $\frac{7}{8}$                                                                                                                                                                                                                                               |
| Light Distribution: Adjustable / Downlight                                                                                                                                                                                                                                               |
| Weight (kg): 0.849                                                                                                                                                                                                                                                                       |
| Weight (lbs): 1.87                                                                                                                                                                                                                                                                       |
| Fixture Finish: SSR / BKV / CWI / CRY / HAB / UFT / ITA / RUA / FTG / MYG /<br>LOD / PUS / FRO / FUP / KIA / POP / BLS / SPG / MEY / GOH / GUM / CHC /<br>COM / ABZ / JAG / OBR / MOS / ROR                                                                                              |
| Fixture Material: Aluminum Die Cast                                                                                                                                                                                                                                                      |
| Cut-out Measurements: 130mm / 5 1/8"                                                                                                                                                                                                                                                     |
| ELECTRICAL                                                                                                                                                                                                                                                                               |
| Lamp Type: LED (Zhaga Standard)                                                                                                                                                                                                                                                          |

### OPTICAL

Reflector°: 10 Adjustability: Rotational 355°; Tilt 30°