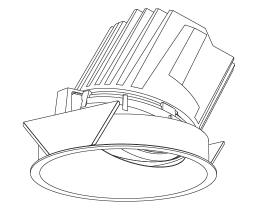

### **BIONIQ ROUND ADJUSTABLE RECESSED**

#### A35236-

Color Finishes base number Temperature (Diamond)

1. To build a product code in our configurator select the specify button on the base model # product page

2. To build a manual product code on this datasheet choose from the options listed below in blue font and add the suffix to the base model #

#### GENERAL

| Series: Bioniq         Subseries: Bioniq Round Adjustable         Brand: Prolicht         Division: Architectural         Mounting Type: Recessed         Mounting Location: Ceiling         Subcategory: Downlight         PHYSICAL         Shape: Round         Diameter (mm): 107         Diameter (in): 4 $\frac{3}{16}$ Height (in): 4 $\frac{7}{16}$ Ceiling Thickness (mm): 10 / 12.5 / 15         Ceiling Thickness (in): 3/8 or 1/2 or 9/16         Min. Recessing Depth (mm): 130         Min. Recessing Depth (in): 5 $\frac{1}{8}$ Light Distribution: Adjustable / Downlight         Weight (kg): 0.47         Weight (lbs): 1.04         Fixture Finish: SSR / BKV / CWI / CRY / HAB / UFT / ITA / RUA / FTG / MYG / LOD / PUS / FRO / FUP / KIA / POP / BLS / SPG / MEY / GOH / GUM / CHC / COM / ABZ / JAG / OBR / MOS / ROR         Fixture Material: Aluminum Die Cast         Cut-out Measurements: 98mm / 3 7/8" | JENEI012                                                                |
|--------------------------------------------------------------------------------------------------------------------------------------------------------------------------------------------------------------------------------------------------------------------------------------------------------------------------------------------------------------------------------------------------------------------------------------------------------------------------------------------------------------------------------------------------------------------------------------------------------------------------------------------------------------------------------------------------------------------------------------------------------------------------------------------------------------------------------------------------------------------------------------------------------------------------------------|-------------------------------------------------------------------------|
| Brand: ProlichtDivision: ArchitecturalMounting Type: RecessedMounting Location: CeilingSubcategory: DownlightPHYSICALShape: RoundDiameter (mm): 107Diameter (in): $4 \frac{3}{16}$ Height (in): $4 \frac{7}{16}$ Ceiling Thickness (mm): 10 / 12.5 / 15Ceiling Thickness (in): 3/8 or 1/2 or 9/16Min. Recessing Depth (mm): 130Min. Recessing Depth (in): $5 \frac{1}{8}$ Light Distribution: Adjustable / DownlightWeight (kg): 0.47Weight (lbs): 1.04Fixture Finish: SSR / BKV / CWI / CRY / HAB / UFT / ITA / RUA / FTG / MYG /<br>LOD / PUS / FRO / FUP / KIA / POP / BLS / SPG / MEY / GOH / GUM / CHC /<br>COM / ABZ / JAG / OBR / MOS / RORFixture Material: Aluminum Die Cast                                                                                                                                                                                                                                                | Series: Bioniq                                                          |
| Division: ArchitecturalMounting Type: RecessedMounting Location: CeilingSubcategory: DownlightPHYSICALShape: RoundDiameter (mm): 107Diameter (in): $4 \frac{7}{16}$ Height (in): $4 \frac{7}{16}$ Ceiling Thickness (mm): 10 / 12.5 / 15Ceiling Thickness (in): 3/8 or 1/2 or 9/16Min. Recessing Depth (mm): 130Min. Recessing Depth (in): $5 \frac{1}{8}$ Light Distribution: Adjustable / DownlightWeight (kg): 0.47Weight (lbs): 1.04Fixture Finish: SSR / BKV / CWI / CRY / HAB / UFT / ITA / RUA / FTG / MYG /<br>LOD / PUS / FRO / FUP / KIA / POP / BLS / SPG / MEY / GOH / GUM / CHC /<br>COM / ABZ / JAG / OBR / MOS / RORFixture Material: Aluminum Die Cast                                                                                                                                                                                                                                                               | Subseries: Bioniq Round Adjustable                                      |
| Mounting Type: RecessedMounting Location: CeilingSubcategory: DownlightPHYSICALShape: RoundDiameter (mm): 107Diameter (in): $4 \frac{7}{16}$ Height (in): $4 \frac{7}{16}$ Ceiling Thickness (mm): 10 / 12.5 / 15Ceiling Thickness (in): 3/8 or 1/2 or 9/16Min. Recessing Depth (im): 5 $\frac{1}{8}$ Light Distribution: Adjustable / DownlightWeight (kg): 0.47Weight (lbs): 1.04Fixture Finish: SSR / BKV / CWI / CRY / HAB / UFT / ITA / RUA / FTG / MYG /<br>LOD / PUS / FRO / FUP / KIA / POP / BLS / SPG / MEY / GOH / GUM / CHC /<br>COM / ABZ / JAG / OBR / MOS / RORFixture Material: Aluminum Die Cast                                                                                                                                                                                                                                                                                                                    | Brand: Prolicht                                                         |
| Mounting Location: CeilingSubcategory: DownlightPHYSICALShape: RoundDiameter (mm): 107Diameter (in): $4 \frac{3}{16}$ Height (mm): 112Height (in): $4 \frac{7}{16}$ Ceiling Thickness (mm): $10 / 12.5 / 15$ Ceiling Thickness (in): $3/8$ or $1/2$ or $9/16$ Min. Recessing Depth (mm): 130Min. Recessing Depth (ini): $5 \frac{1}{8}$ Light Distribution: Adjustable / DownlightWeight (kg): $0.47$ Weight (lbs): $1.04$ Fixture Finish: SSR / BKV / CWI / CRY / HAB / UFT / ITA / RUA / FTG / MYG / LOD / PUS / FRO / FUP / KIA / POP / BLS / SPG / MEY / GOH / GUM / CHC / COM / ABZ / JAG / OBR / MOS / RORFixture Material: Aluminum Die Cast                                                                                                                                                                                                                                                                                  | Division: Architectural                                                 |
| Subcategory: DownlightPHYSICALShape: RoundDiameter (mm): 107Diameter (in): $4 \frac{3}{16}$ Height (mm): 112Height (in): $4 \frac{7}{16}$ Ceiling Thickness (mm): 10 / 12.5 / 15Ceiling Thickness (in): 3/8 or 1/2 or 9/16Min. Recessing Depth (mm): 130Min. Recessing Depth (in): $5 \frac{1}{8}$ Light Distribution: Adjustable / DownlightWeight (kg): 0.47Weight (lbs): 1.04Fixture Finish: SSR / BKV / CWI / CRY / HAB / UFT / ITA / RUA / FTG / MYG /LOD / PUS / FRO / FUP / KIA / POP / BLS / SPG / MEY / GOH / GUM / CHC /COM / ABZ / JAG / OBR / MOS / RORFixture Material: Aluminum Die Cast                                                                                                                                                                                                                                                                                                                               | Mounting Type: Recessed                                                 |
| PHYSICAL         Shape: Round         Diameter (mm): 107         Diameter (in): $4 \frac{3}{16}$ Height (mm): 112         Height (in): $4 \frac{7}{16}$ Ceiling Thickness (mm): 10 / 12.5 / 15         Ceiling Thickness (in): 3/8 or 1/2 or 9/16         Min. Recessing Depth (mm): 130         Min. Recessing Depth (in): $5 \frac{1}{16}$ Light Distribution: Adjustable / Downlight         Weight (kg): 0.47         Weight (lbs): 1.04         Fixture Finish: SSR / BKV / CWI / CRY / HAB / UFT / ITA / RUA / FTG / MYG / LOD / PUS / FRO / FUP / KIA / POP / BLS / SPG / MEY / GOH / GUM / CHC / COM / ABZ / JAG / OBR / MOS / ROR         Fixture Material: Aluminum Die Cast                                                                                                                                                                                                                                               | Mounting Location: Ceiling                                              |
| Shape: Round         Diameter (mm): 107         Diameter (in): $4\frac{3}{1_{16}}$ Height (mm): 112         Height (in): $4\frac{7}{1_{16}}$ Ceiling Thickness (mm): 10 / 12.5 / 15         Ceiling Thickness (in): 3/8 or 1/2 or 9/16         Min. Recessing Depth (mm): 130         Min. Recessing Depth (in): $5\frac{1}{4}$ Light Distribution: Adjustable / Downlight         Weight (kg): 0.47         Weight (lbs): 1.04         Fixture Finish: SSR / BKV / CWI / CRY / HAB / UFT / ITA / RUA / FTG / MYG / LOD / PUS / FRO / FUP / KIA / POP / BLS / SPG / MEY / GOH / GUM / CHC / COM / ABZ / JAG / OBR / MOS / ROR         Fixture Material: Aluminum Die Cast                                                                                                                                                                                                                                                            | Subcategory: Downlight                                                  |
| $\begin{array}{l} \label{eq:constraint} \hline Diameter (mm): 107 \\ \hline Diameter (in): 4 \frac{3}{1_{16}} \\ \hline Height (mm): 112 \\ \hline Height (in): 4 \frac{7}{1_{16}} \\ \hline Ceiling Thickness (mm): 10 / 12.5 / 15 \\ \hline Ceiling Thickness (in): 3/8 or 1/2 or 9/16 \\ \hline Min. Recessing Depth (mm): 130 \\ \hline Min. Recessing Depth (in): 5 \frac{1}{2_8} \\ \hline Light Distribution: Adjustable / Downlight \\ \hline Weight (kg): 0.47 \\ \hline Weight (lbs): 1.04 \\ \hline Fixture Finish: SSR / BKV / CWI / CRY / HAB / UFT / ITA / RUA / FTG / MYG / LOD / PUS / FRO / FUP / KIA / POP / BLS / SPG / MEY / GOH / GUM / CHC / COM / ABZ / JAG / OBR / MOS / ROR \\ \hline Fixture Material: Aluminum Die Cast \\ \hline \end{array}$                                                                                                                                                            | PHYSICAL                                                                |
| Diameter (in): 4 $\frac{3}{1_{16}}$<br>Height (in): 4 $\frac{3}{1_{16}}$<br>Height (in): 4 $\frac{7}{1_{16}}$<br>Ceiling Thickness (mm): 10 / 12.5 / 15<br>Ceiling Thickness (mn): 10 / 12.5 / 15<br>Ceiling Thickness (in): 3/8 or 1/2 or 9/16<br>Min. Recessing Depth (in): 5 $\frac{1}{2}$<br>Light Distribution: Adjustable / Downlight<br>Weight (kg): 0.47<br>Weight (kg): 0.47<br>Weight (lbs): 1.04<br>Fixture Finish: SSR / BKV / CWI / CRY / HAB / UFT / ITA / RUA / FTG / MYG /<br>LOD / PUS / FRO / FUP / KIA / POP / BLS / SPG / MEY / GOH / GUM / CHC /<br>COM / ABZ / JAG / OBR / MOS / ROR<br>Fixture Material: Aluminum Die Cast                                                                                                                                                                                                                                                                                    | Shape: Round                                                            |
| Height (mn): 112Height (in): 4 $\frac{7}{46}$ Ceiling Thickness (mm): 10 / 12.5 / 15Ceiling Thickness (in): 3/8 or 1/2 or 9/16Min. Recessing Depth (mm): 130Min. Recessing Depth (in): 5 $\frac{1}{6}$ Light Distribution: Adjustable / DownlightWeight (kg): 0.47Weight (lbs): 1.04Fixture Finish: SSR / BKV / CWI / CRY / HAB / UFT / ITA / RUA / FTG / MYG /LOD / PUS / FRO / FUP / KIA / POP / BLS / SPG / MEY / GOH / GUM / CHC /COM / ABZ / JAG / OBR / MOS / RORFixture Material: Aluminum Die Cast                                                                                                                                                                                                                                                                                                                                                                                                                           | Diameter (mm): 107                                                      |
| $\label{eq:constraint} \begin{array}{l} \mbox{Height (in): 4 $7_{16}$} \\ \mbox{Ceiling Thickness (mm): 10 / 12.5 / 15} \\ \mbox{Ceiling Thickness (in): 3/8 or 1/2 or 9/16} \\ \mbox{Min. Recessing Depth (mm): 130} \\ \mbox{Min. Recessing Depth (in): 5 $1_8$} \\ \mbox{Light Distribution: Adjustable / Downlight} \\ \mbox{Weight (kg): 0.47} \\ \mbox{Weight (kg): 1.04} \\ \mbox{Fixture Finish: SSR / BKV / CWI / CRY / HAB / UFT / ITA / RUA / FTG / MYG / LOD / PUS / FRO / FUP / KIA / POP / BLS / SPG / MEY / GOH / GUM / CHC / COM / ABZ / JAG / OBR / MOS / ROR \\ \mbox{Fixture Material: Aluminum Die Cast} \end{array}$                                                                                                                                                                                                                                                                                            | Diameter (in): 4 <sup>3</sup> / <sub>16</sub>                           |
| Ceiling Thickness (mm): 10 / 12.5 / 15<br>Ceiling Thickness (in): 3/8 or 1/2 or 9/16<br>Min. Recessing Depth (mm): 130<br>Min. Recessing Depth (in): 5 <sup>1</sup> / <sub>8</sub><br>Light Distribution: Adjustable / Downlight<br>Weight (kg): 0.47<br>Weight (lbs): 1.04<br>Fixture Finish: SSR / BKV / CWI / CRY / HAB / UFT / ITA / RUA / FTG / MYG /<br>LOD / PUS / FRO / FUP / KIA / POP / BLS / SPG / MEY / GOH / GUM / CHC /<br>COM / ABZ / JAG / OBR / MOS / ROR<br>Fixture Material: Aluminum Die Cast                                                                                                                                                                                                                                                                                                                                                                                                                    | Height (mm): 112                                                        |
| Ceiling Thickness (in): 3/8 or 1/2 or 9/16<br>Min. Recessing Depth (mm): 130<br>Min. Recessing Depth (in): 5 <sup>1</sup> / <sub>8</sub><br>Light Distribution: Adjustable / Downlight<br>Weight (kg): 0.47<br>Weight (lbs): 1.04<br>Fixture Finish: SSR / BKV / CWI / CRY / HAB / UFT / ITA / RUA / FTG / MYG /<br>LOD / PUS / FRO / FUP / KIA / POP / BLS / SPG / MEY / GOH / GUM / CHC /<br>COM / ABZ / JAG / OBR / MOS / ROR<br>Fixture Material: Aluminum Die Cast                                                                                                                                                                                                                                                                                                                                                                                                                                                              | Height (in): 4 <sup>7</sup> / <sub>16</sub>                             |
| Min. Recessing Depth (mm): 130<br>Min. Recessing Depth (in): 5 <sup>1</sup> / <sub>8</sub><br>Light Distribution: Adjustable / Downlight<br>Weight (kg): 0.47<br>Weight (lbs): 1.04<br>Fixture Finish: SSR / BKV / CWI / CRY / HAB / UFT / ITA / RUA / FTG / MYG /<br>LOD / PUS / FRO / FUP / KIA / POP / BLS / SPG / MEY / GOH / GUM / CHC /<br>COM / ABZ / JAG / OBR / MOS / ROR<br>Fixture Material: Aluminum Die Cast                                                                                                                                                                                                                                                                                                                                                                                                                                                                                                            | Ceiling Thickness (mm): 10 / 12.5 / 15                                  |
| Min. Recessing Depth (in): 5 <sup>1</sup> / <sub>8</sub><br>Light Distribution: Adjustable / Downlight<br>Weight (kg): 0.47<br>Weight (lbs): 1.04<br>Fixture Finish: SSR / BKV / CWI / CRY / HAB / UFT / ITA / RUA / FTG / MYG /<br>LOD / PUS / FRO / FUP / KIA / POP / BLS / SPG / MEY / GOH / GUM / CHC /<br>COM / ABZ / JAG / OBR / MOS / ROR<br>Fixture Material: Aluminum Die Cast                                                                                                                                                                                                                                                                                                                                                                                                                                                                                                                                              | Ceiling Thickness (in): 3/8 or 1/2 or 9/16                              |
| Light Distribution: Adjustable / Downlight<br>Weight (kg): 0.47<br>Weight (lbs): 1.04<br>Fixture Finish: SSR / BKV / CWI / CRY / HAB / UFT / ITA / RUA / FTG / MYG /<br>LOD / PUS / FRO / FUP / KIA / POP / BLS / SPG / MEY / GOH / GUM / CHC /<br>COM / ABZ / JAG / OBR / MOS / ROR<br>Fixture Material: Aluminum Die Cast                                                                                                                                                                                                                                                                                                                                                                                                                                                                                                                                                                                                          | Min. Recessing Depth (mm): 130                                          |
| Weight (kg): 0.47<br>Weight (lbs): 1.04<br>Fixture Finish: SSR / BKV / CWI / CRY / HAB / UFT / ITA / RUA / FTG / MYG /<br>LOD / PUS / FRO / FUP / KIA / POP / BLS / SPG / MEY / GOH / GUM / CHC /<br>COM / ABZ / JAG / OBR / MOS / ROR<br>Fixture Material: Aluminum Die Cast                                                                                                                                                                                                                                                                                                                                                                                                                                                                                                                                                                                                                                                        | Min. Recessing Depth (in): 5 $\frac{1}{8}$                              |
| Weight (lbs): 1.04<br>Fixture Finish: SSR / BKV / CWI / CRY / HAB / UFT / ITA / RUA / FTG / MYG /<br>LOD / PUS / FRO / FUP / KIA / POP / BLS / SPG / MEY / GOH / GUM / CHC /<br>COM / ABZ / JAG / OBR / MOS / ROR<br>Fixture Material: Aluminum Die Cast                                                                                                                                                                                                                                                                                                                                                                                                                                                                                                                                                                                                                                                                             | Light Distribution: Adjustable / Downlight                              |
| Fixture Finish: SSR / BKV / CWI / CRY / HAB / UFT / ITA / RUA / FTG / MYG /<br>LOD / PUS / FRO / FUP / KIA / POP / BLS / SPG / MEY / GOH / GUM / CHC /<br>COM / ABZ / JAG / OBR / MOS / ROR<br>Fixture Material: Aluminum Die Cast                                                                                                                                                                                                                                                                                                                                                                                                                                                                                                                                                                                                                                                                                                   | Weight (kg): 0.47                                                       |
| LOD / PUS / FRO / FUP / KIA / POP / BLS / SPG / MEY / GOH / GUM / CHC /<br>COM / ABZ / JAG / OBR / MOS / ROR<br>Fixture Material: Aluminum Die Cast                                                                                                                                                                                                                                                                                                                                                                                                                                                                                                                                                                                                                                                                                                                                                                                  | Weight (lbs): 1.04                                                      |
|                                                                                                                                                                                                                                                                                                                                                                                                                                                                                                                                                                                                                                                                                                                                                                                                                                                                                                                                      | LOD / PUS / FRO / FUP / KIA / POP / BLS / SPG / MEY / GOH / GUM / CHC / |
| Cut-out Measurements: 98mm / 3 7/8"                                                                                                                                                                                                                                                                                                                                                                                                                                                                                                                                                                                                                                                                                                                                                                                                                                                                                                  | Fixture Material: Aluminum Die Cast                                     |
|                                                                                                                                                                                                                                                                                                                                                                                                                                                                                                                                                                                                                                                                                                                                                                                                                                                                                                                                      | Cut-out Measurements: 98mm / 3 7/8"                                     |
| ELECTRICAL                                                                                                                                                                                                                                                                                                                                                                                                                                                                                                                                                                                                                                                                                                                                                                                                                                                                                                                           | ELECTRICAL                                                              |

#### OPTICAL

| Reflector°: 10                           |  |
|------------------------------------------|--|
| Optic°: Lens Pack - No Lens              |  |
| Adjustability: Rotational 355°; Tilt 30° |  |