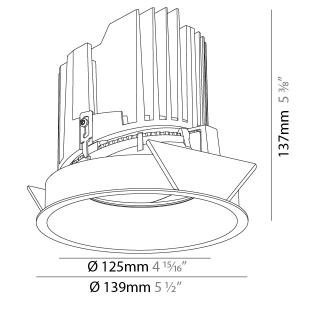

#### GENERAL s• Bio rio

| Subseries: Bioniq Round Adjustable         Brand: Prolicht         Division: Architectural         Mounting Type: Recessed         Mounting Location: Ceiling         Subcategory: Downlight         PHYSICAL         Shape: Round         Diameter (mm): 139         Diameter (in): 5 ½ |
|------------------------------------------------------------------------------------------------------------------------------------------------------------------------------------------------------------------------------------------------------------------------------------------|
| Division: Architectural<br>Mounting Type: Recessed<br>Mounting Location: Ceiling<br>Subcategory: Downlight<br>PHYSICAL<br>Shape: Round<br>Diameter (mm): 139                                                                                                                             |
| Mounting Type: Recessed<br>Mounting Location: Ceiling<br>Subcategory: Downlight<br>PHYSICAL<br>Shape: Round<br>Diameter (mm): 139                                                                                                                                                        |
| Mounting Location: Ceiling<br>Subcategory: Downlight<br>PHYSICAL<br>Shape: Round<br>Diameter (mm): 139                                                                                                                                                                                   |
| Subcategory: Downlight PHYSICAL Shape: Round Diameter (mm): 139                                                                                                                                                                                                                          |
| PHYSICAL<br>Shape: Round<br>Diameter (mm): 139                                                                                                                                                                                                                                           |
| Shape: Round<br>Diameter (mm): 139                                                                                                                                                                                                                                                       |
| Diameter (mm): 139                                                                                                                                                                                                                                                                       |
|                                                                                                                                                                                                                                                                                          |
| Diameter (in): 5 <sup>1</sup> / <sub>2</sub>                                                                                                                                                                                                                                             |
|                                                                                                                                                                                                                                                                                          |
| Height (mm): 137                                                                                                                                                                                                                                                                         |
| Height (in): 5 <sup>3</sup> / <sub>8</sub>                                                                                                                                                                                                                                               |
| Ceiling Thickness (mm): 10 / 12.5 / 15                                                                                                                                                                                                                                                   |
| Ceiling Thickness (in): 3/8 or 1/2 or 9/16                                                                                                                                                                                                                                               |
| Min. Recessing Depth (mm): 150                                                                                                                                                                                                                                                           |
| Min. Recessing Depth (in): 5 $\frac{7}{8}$                                                                                                                                                                                                                                               |
| Light Distribution: Adjustable / Downlight                                                                                                                                                                                                                                               |
| Weight (kg): 0.849                                                                                                                                                                                                                                                                       |
| Weight (lbs): 1.87                                                                                                                                                                                                                                                                       |
| Fixture Finish: SSR / BKV / CWI / CRY / HAB / UFT / ITA / RUA / FTG / MYG /<br>LOD / PUS / FRO / FUP / KIA / POP / BLS / SPG / MEY / GOH / GUM / CHC /<br>COM / ABZ / JAG / OBR / MOS / ROR                                                                                              |
| Fixture Material: Aluminum Die Cast                                                                                                                                                                                                                                                      |
| Cut-out Measurements: 130mm / 5 1/8"                                                                                                                                                                                                                                                     |
| ELECTRICAL                                                                                                                                                                                                                                                                               |
| Lamp Type: LED (Zhaga Standard)                                                                                                                                                                                                                                                          |

Ø 125mm 4 15/16" Ø 139mm 5 1/2"

Zaneen Group Inc. © 2024, T 1800-388-3382, F 416-247-9319, www.zaneen.com

Available for International specifications by adding 'INT' at the end of the existing Model #. For assistance on 'custom' specifications, contact zteam@zaneen.com.