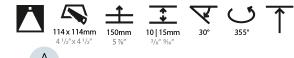

### GENERAL

| Series: Bioniq                                                                                                                                                                            |
|-------------------------------------------------------------------------------------------------------------------------------------------------------------------------------------------|
| Subseries: Bioniq Round Adjustable                                                                                                                                                        |
| Brand: Prolicht                                                                                                                                                                           |
| Division: Architectural                                                                                                                                                                   |
| Mounting Type: Recessed                                                                                                                                                                   |
| Mounting Location: Ceiling                                                                                                                                                                |
| Subcategory: Downlight                                                                                                                                                                    |
| PHYSICAL                                                                                                                                                                                  |
| Shape: Round                                                                                                                                                                              |
| Diameter (mm): 107                                                                                                                                                                        |
| Diameter (in): $4\frac{3}{16}$                                                                                                                                                            |
| Height (mm): 112                                                                                                                                                                          |
| Height (in): $4^{7}/_{16}$                                                                                                                                                                |
| Ceiling Thickness (mm): 10 / 12.5 / 15                                                                                                                                                    |
| Ceiling Thickness (in): 3/8 or 1/2 or 9/16                                                                                                                                                |
| Min. Recessing Depth (mm): 130                                                                                                                                                            |
| Min. Recessing Depth (in): 5 $\frac{1}{1_8}$                                                                                                                                              |
| Light Distribution: Adjustable / Downlight                                                                                                                                                |
| Weight (kg): 0.47                                                                                                                                                                         |
| Weight (lbs): 1.04                                                                                                                                                                        |
| Fixture Finish: SSR / BKV / CWI / CRY / HAB / UFT / ITA / RUA / FTG / MYG<br>LOD / PUS / FRO / FUP / KIA / POP / BLS / SPG / MEY / GOH / GUM / CHC ,<br>COM / ABZ / JAG / OBR / MOS / ROR |
| Fixture Material: Aluminum Die Cast                                                                                                                                                       |
| Cut-out Measurements: 98mm / 3 7/8"                                                                                                                                                       |
| ELECTRICAL                                                                                                                                                                                |
| Lamp Type: LED (Zhaga Standard)                                                                                                                                                           |
| Input Wattage (W): 13.2 / 16.5                                                                                                                                                            |
| Total Output Wattage (W): 12 / 15                                                                                                                                                         |

#### OPTICAL

Reflector°: 10 Adjustability: Rotational 355°; Tilt 30°

3 7/8'

130mm

5 1⁄8″