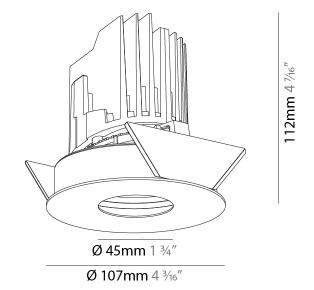

### GENERAL

| Series: Bioniq                                                                                                                                                                            |
|-------------------------------------------------------------------------------------------------------------------------------------------------------------------------------------------|
| Subseries: Bioniq Round Adjustable                                                                                                                                                        |
| Brand: Prolicht                                                                                                                                                                           |
| Division: Architectural                                                                                                                                                                   |
| Mounting Type: Recessed                                                                                                                                                                   |
| Mounting Location: Ceiling                                                                                                                                                                |
| Subcategory: Downlight                                                                                                                                                                    |
| PHYSICAL                                                                                                                                                                                  |
| Shape: Round                                                                                                                                                                              |
| Diameter (mm): 107                                                                                                                                                                        |
| Diameter (in): $4\frac{3}{16}$                                                                                                                                                            |
| Height (mm): 112                                                                                                                                                                          |
| Height (in): $4^{7}/_{16}$                                                                                                                                                                |
| Ceiling Thickness (mm): 10 / 12.5 / 15                                                                                                                                                    |
| Ceiling Thickness (in): 3/8 or 1/2 or 9/16                                                                                                                                                |
| Min. Recessing Depth (mm): 130                                                                                                                                                            |
| Min. Recessing Depth (in): 5 $\frac{1}{1_8}$                                                                                                                                              |
| Light Distribution: Adjustable / Downlight                                                                                                                                                |
| Weight (kg): 0.47                                                                                                                                                                         |
| Weight (lbs): 1.04                                                                                                                                                                        |
| Fixture Finish: SSR / BKV / CWI / CRY / HAB / UFT / ITA / RUA / FTG / MYG<br>LOD / PUS / FRO / FUP / KIA / POP / BLS / SPG / MEY / GOH / GUM / CHC ,<br>COM / ABZ / JAG / OBR / MOS / ROR |
| Fixture Material: Aluminum Die Cast                                                                                                                                                       |
| Cut-out Measurements: 98mm / 3 7/8"                                                                                                                                                       |
| ELECTRICAL                                                                                                                                                                                |
| Lamp Type: LED (Zhaga Standard)                                                                                                                                                           |
| Input Wattage (W): 13.2 / 16.5                                                                                                                                                            |
| Total Output Wattage (W): 12 / 15                                                                                                                                                         |

#### OPTICAL

Reflector°: 10 Adjustability: Rotational 355°; Tilt 30°