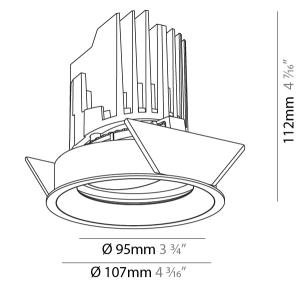

### GENERAL

| Series: Bioniq                                                                                                                                                                            |
|-------------------------------------------------------------------------------------------------------------------------------------------------------------------------------------------|
| Subseries: Bioniq Round Adjustable                                                                                                                                                        |
| Brand: Prolicht                                                                                                                                                                           |
| Division: Architectural                                                                                                                                                                   |
| Mounting Type: Recessed                                                                                                                                                                   |
| Mounting Location: Ceiling                                                                                                                                                                |
| Subcategory: Downlight                                                                                                                                                                    |
| PHYSICAL                                                                                                                                                                                  |
| Shape: Round                                                                                                                                                                              |
| Diameter (mm): 107                                                                                                                                                                        |
| Diameter (in): $4\frac{3}{16}$                                                                                                                                                            |
| Height (mm): 112                                                                                                                                                                          |
| Height (in): $4^{7}/_{16}$                                                                                                                                                                |
| Ceiling Thickness (mm): 10 / 12.5 / 15                                                                                                                                                    |
| Ceiling Thickness (in): 3/8 or 1/2 or 9/16                                                                                                                                                |
| Min. Recessing Depth (mm): 130                                                                                                                                                            |
| Min. Recessing Depth (in): 5 $\frac{1}{1_8}$                                                                                                                                              |
| Light Distribution: Adjustable / Downlight                                                                                                                                                |
| Weight (kg): 0.47                                                                                                                                                                         |
| Weight (lbs): 1.04                                                                                                                                                                        |
| Fixture Finish: SSR / BKV / CWI / CRY / HAB / UFT / ITA / RUA / FTG / MYG<br>LOD / PUS / FRO / FUP / KIA / POP / BLS / SPG / MEY / GOH / GUM / CHC ,<br>COM / ABZ / JAG / OBR / MOS / ROR |
| Fixture Material: Aluminum Die Cast                                                                                                                                                       |
| Cut-out Measurements: 98mm / 3 7/8"                                                                                                                                                       |
| ELECTRICAL                                                                                                                                                                                |
| Lamp Type: LED (Zhaga Standard)                                                                                                                                                           |
| Input Wattage (W): 13.2 / 16.5                                                                                                                                                            |
| Total Output Wattage (W): 12 / 15                                                                                                                                                         |

3 7/8'

130mm

5 1⁄8″