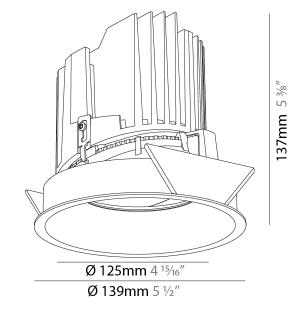

#### GENERAL s• Bio rio

| Subseries: Bioniq Round Adjustable         Brand: Prolicht         Division: Architectural         Mounting Type: Recessed         Mounting Location: Ceiling         Subcategory: Downlight         PHYSICAL         Shape: Round         Diameter (mm): 139         Diameter (in): 5 ½ |
|------------------------------------------------------------------------------------------------------------------------------------------------------------------------------------------------------------------------------------------------------------------------------------------|
| Division: Architectural<br>Mounting Type: Recessed<br>Mounting Location: Ceiling<br>Subcategory: Downlight<br>PHYSICAL<br>Shape: Round<br>Diameter (mm): 139                                                                                                                             |
| Mounting Type: Recessed<br>Mounting Location: Ceiling<br>Subcategory: Downlight<br>PHYSICAL<br>Shape: Round<br>Diameter (mm): 139                                                                                                                                                        |
| Mounting Location: Ceiling<br>Subcategory: Downlight<br>PHYSICAL<br>Shape: Round<br>Diameter (mm): 139                                                                                                                                                                                   |
| Subcategory: Downlight PHYSICAL Shape: Round Diameter (mm): 139                                                                                                                                                                                                                          |
| PHYSICAL<br>Shape: Round<br>Diameter (mm): 139                                                                                                                                                                                                                                           |
| Shape: Round<br>Diameter (mm): 139                                                                                                                                                                                                                                                       |
| Diameter (mm): 139                                                                                                                                                                                                                                                                       |
|                                                                                                                                                                                                                                                                                          |
| Diameter (in): 5 <sup>1</sup> / <sub>2</sub>                                                                                                                                                                                                                                             |
|                                                                                                                                                                                                                                                                                          |
| Height (mm): 137                                                                                                                                                                                                                                                                         |
| Height (in): 5 <sup>3</sup> / <sub>8</sub>                                                                                                                                                                                                                                               |
| Ceiling Thickness (mm): 10 / 12.5 / 15                                                                                                                                                                                                                                                   |
| Ceiling Thickness (in): 3/8 or 1/2 or 9/16                                                                                                                                                                                                                                               |
| Min. Recessing Depth (mm): 150                                                                                                                                                                                                                                                           |
| Min. Recessing Depth (in): 5 $\frac{7}{8}$                                                                                                                                                                                                                                               |
| Light Distribution: Adjustable / Downlight                                                                                                                                                                                                                                               |
| Weight (kg): 0.849                                                                                                                                                                                                                                                                       |
| Weight (lbs): 1.87                                                                                                                                                                                                                                                                       |
| Fixture Finish: SSR / BKV / CWI / CRY / HAB / UFT / ITA / RUA / FTG / MYG /<br>LOD / PUS / FRO / FUP / KIA / POP / BLS / SPG / MEY / GOH / GUM / CHC /<br>COM / ABZ / JAG / OBR / MOS / ROR                                                                                              |
| Fixture Material: Aluminum Die Cast                                                                                                                                                                                                                                                      |
| Cut-out Measurements: 130mm / 5 1/8"                                                                                                                                                                                                                                                     |
| ELECTRICAL                                                                                                                                                                                                                                                                               |
| Lamp Type: LED (Zhaga Standard)                                                                                                                                                                                                                                                          |

Ø 125mm 4 15/16" Ø 139mm 5 1/2"

Zaneen Group Inc. © 2024, T 1800-388-3382, F 416-247-9319, www.zaneen.com

Available for International specifications by adding 'INT' at the end of the existing Model #. For assistance on 'custom' specifications, contact zteam@zaneen.com.