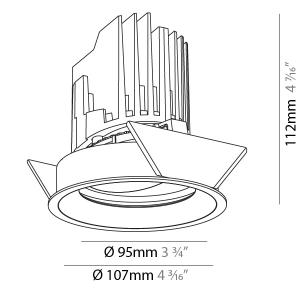

### GENERAL

| Series: Bioniq                                                                                                                                                                            |
|-------------------------------------------------------------------------------------------------------------------------------------------------------------------------------------------|
| Subseries: Bioniq Round Adjustable                                                                                                                                                        |
| Brand: Prolicht                                                                                                                                                                           |
| Division: Architectural                                                                                                                                                                   |
| Mounting Type: Recessed                                                                                                                                                                   |
| Mounting Location: Ceiling                                                                                                                                                                |
| Subcategory: Downlight                                                                                                                                                                    |
| PHYSICAL                                                                                                                                                                                  |
| Shape: Round                                                                                                                                                                              |
| Diameter (mm): 107                                                                                                                                                                        |
| Diameter (in): $4\frac{3}{16}$                                                                                                                                                            |
| Height (mm): 112                                                                                                                                                                          |
| Height (in): $4^{7}/_{16}$                                                                                                                                                                |
| Ceiling Thickness (mm): 10 / 12.5 / 15                                                                                                                                                    |
| Ceiling Thickness (in): 3/8 or 1/2 or 9/16                                                                                                                                                |
| Min. Recessing Depth (mm): 130                                                                                                                                                            |
| Min. Recessing Depth (in): 5 $\frac{1}{1_8}$                                                                                                                                              |
| Light Distribution: Adjustable / Downlight                                                                                                                                                |
| Weight (kg): 0.47                                                                                                                                                                         |
| Weight (lbs): 1.04                                                                                                                                                                        |
| Fixture Finish: SSR / BKV / CWI / CRY / HAB / UFT / ITA / RUA / FTG / MYG<br>LOD / PUS / FRO / FUP / KIA / POP / BLS / SPG / MEY / GOH / GUM / CHC ,<br>COM / ABZ / JAG / OBR / MOS / ROR |
| Fixture Material: Aluminum Die Cast                                                                                                                                                       |
| Cut-out Measurements: 98mm / 3 7/8"                                                                                                                                                       |
| ELECTRICAL                                                                                                                                                                                |
| Lamp Type: LED (Zhaga Standard)                                                                                                                                                           |
| Input Wattage (W): 13.2 / 16.5                                                                                                                                                            |
| Total Output Wattage (W): 12 / 15                                                                                                                                                         |

#### GENERAL

| Series: Bioniq         Subseries: Bioniq Round Adjustable         Brand: Prolicht         Division: Architectural         Mounting Type: Recessed         Mounting Location: Ceiling         Subcategory: Downlight         PHYSICAL         Shape: Round         Diameter (mm): 107         Diameter (in): 4 $\frac{3}{16}$ Height (in): 4 $\frac{7}{16}$ Ceiling Thickness (mm): 10 / 12.5 / 15         Ceiling Thickness (in): 3/8 or 1/2 or 9/16         Min. Recessing Depth (mm): 130         Min. Recessing Depth (in): 5 $\frac{1}{8}$ Light Distribution: Adjustable / Downlight         Weight (kg): 0.47         Weight (lbs): 1.04         Fixture Finish: SSR / BKV / CWI / CRY / HAB / UFT / ITA / RUA / FTG / MYG / LOD / PUS / FRO / FUP / KIA / POP / BLS / SPG / MEY / GOH / GUM / CHC / COM / ABZ / JAG / OBR / MOS / ROR         Fixture Material: Aluminum Die Cast         Cut-out Measurements: 98mm / 3 7/8" | JENEI012                                                                |
|--------------------------------------------------------------------------------------------------------------------------------------------------------------------------------------------------------------------------------------------------------------------------------------------------------------------------------------------------------------------------------------------------------------------------------------------------------------------------------------------------------------------------------------------------------------------------------------------------------------------------------------------------------------------------------------------------------------------------------------------------------------------------------------------------------------------------------------------------------------------------------------------------------------------------------------|-------------------------------------------------------------------------|
| Brand: ProlichtDivision: ArchitecturalMounting Type: RecessedMounting Location: CeilingSubcategory: DownlightPHYSICALShape: RoundDiameter (mm): 107Diameter (in): $4 \frac{3}{16}$ Height (in): $4 \frac{7}{16}$ Ceiling Thickness (mm): 10 / 12.5 / 15Ceiling Thickness (in): 3/8 or 1/2 or 9/16Min. Recessing Depth (mm): 130Min. Recessing Depth (in): $5 \frac{1}{8}$ Light Distribution: Adjustable / DownlightWeight (kg): 0.47Weight (lbs): 1.04Fixture Finish: SSR / BKV / CWI / CRY / HAB / UFT / ITA / RUA / FTG / MYG /<br>LOD / PUS / FRO / FUP / KIA / POP / BLS / SPG / MEY / GOH / GUM / CHC /<br>COM / ABZ / JAG / OBR / MOS / RORFixture Material: Aluminum Die Cast                                                                                                                                                                                                                                                | Series: Bioniq                                                          |
| Division: ArchitecturalMounting Type: RecessedMounting Location: CeilingSubcategory: DownlightPHYSICALShape: RoundDiameter (mm): 107Diameter (in): $4 \frac{7}{16}$ Height (in): $4 \frac{7}{16}$ Ceiling Thickness (mm): 10 / 12.5 / 15Ceiling Thickness (in): 3/8 or 1/2 or 9/16Min. Recessing Depth (mm): 130Min. Recessing Depth (in): $5 \frac{1}{8}$ Light Distribution: Adjustable / DownlightWeight (kg): 0.47Weight (lbs): 1.04Fixture Finish: SSR / BKV / CWI / CRY / HAB / UFT / ITA / RUA / FTG / MYG /<br>LOD / PUS / FRO / FUP / KIA / POP / BLS / SPG / MEY / GOH / GUM / CHC /<br>COM / ABZ / JAG / OBR / MOS / RORFixture Material: Aluminum Die Cast                                                                                                                                                                                                                                                               | Subseries: Bioniq Round Adjustable                                      |
| Mounting Type: RecessedMounting Location: CeilingSubcategory: DownlightPHYSICALShape: RoundDiameter (mm): 107Diameter (in): $4 \frac{7}{16}$ Height (in): $4 \frac{7}{16}$ Ceiling Thickness (mm): 10 / 12.5 / 15Ceiling Thickness (in): 3/8 or 1/2 or 9/16Min. Recessing Depth (im): 5 $\frac{1}{8}$ Light Distribution: Adjustable / DownlightWeight (kg): 0.47Weight (lbs): 1.04Fixture Finish: SSR / BKV / CWI / CRY / HAB / UFT / ITA / RUA / FTG / MYG /<br>LOD / PUS / FRO / FUP / KIA / POP / BLS / SPG / MEY / GOH / GUM / CHC /<br>COM / ABZ / JAG / OBR / MOS / RORFixture Material: Aluminum Die Cast                                                                                                                                                                                                                                                                                                                    | Brand: Prolicht                                                         |
| Mounting Location: CeilingSubcategory: DownlightPHYSICALShape: RoundDiameter (mm): 107Diameter (in): $4 \frac{3}{16}$ Height (mm): 112Height (in): $4 \frac{7}{16}$ Ceiling Thickness (mm): $10 / 12.5 / 15$ Ceiling Thickness (in): $3/8$ or $1/2$ or $9/16$ Min. Recessing Depth (mm): 130Min. Recessing Depth (ini): $5 \frac{1}{8}$ Light Distribution: Adjustable / DownlightWeight (kg): $0.47$ Weight (lbs): $1.04$ Fixture Finish: SSR / BKV / CWI / CRY / HAB / UFT / ITA / RUA / FTG / MYG / LOD / PUS / FRO / FUP / KIA / POP / BLS / SPG / MEY / GOH / GUM / CHC / COM / ABZ / JAG / OBR / MOS / RORFixture Material: Aluminum Die Cast                                                                                                                                                                                                                                                                                  | Division: Architectural                                                 |
| Subcategory: DownlightPHYSICALShape: RoundDiameter (mm): 107Diameter (in): $4 \frac{3}{16}$ Height (mm): 112Height (in): $4 \frac{7}{16}$ Ceiling Thickness (mm): 10 / 12.5 / 15Ceiling Thickness (in): 3/8 or 1/2 or 9/16Min. Recessing Depth (mm): 130Min. Recessing Depth (in): $5 \frac{1}{8}$ Light Distribution: Adjustable / DownlightWeight (kg): 0.47Weight (lbs): 1.04Fixture Finish: SSR / BKV / CWI / CRY / HAB / UFT / ITA / RUA / FTG / MYG /LOD / PUS / FRO / FUP / KIA / POP / BLS / SPG / MEY / GOH / GUM / CHC /COM / ABZ / JAG / OBR / MOS / RORFixture Material: Aluminum Die Cast                                                                                                                                                                                                                                                                                                                               | Mounting Type: Recessed                                                 |
| PHYSICAL         Shape: Round         Diameter (mm): 107         Diameter (in): $4 \frac{3}{16}$ Height (mm): 112         Height (in): $4 \frac{7}{16}$ Ceiling Thickness (mm): 10 / 12.5 / 15         Ceiling Thickness (in): 3/8 or 1/2 or 9/16         Min. Recessing Depth (mm): 130         Min. Recessing Depth (in): $5 \frac{1}{16}$ Light Distribution: Adjustable / Downlight         Weight (kg): 0.47         Weight (lbs): 1.04         Fixture Finish: SSR / BKV / CWI / CRY / HAB / UFT / ITA / RUA / FTG / MYG / LOD / PUS / FRO / FUP / KIA / POP / BLS / SPG / MEY / GOH / GUM / CHC / COM / ABZ / JAG / OBR / MOS / ROR         Fixture Material: Aluminum Die Cast                                                                                                                                                                                                                                               | Mounting Location: Ceiling                                              |
| Shape: Round         Diameter (mm): 107         Diameter (in): $4\frac{3}{1_{16}}$ Height (mm): 112         Height (in): $4\frac{7}{1_{16}}$ Ceiling Thickness (mm): 10 / 12.5 / 15         Ceiling Thickness (in): 3/8 or 1/2 or 9/16         Min. Recessing Depth (mm): 130         Min. Recessing Depth (in): $5\frac{1}{4}$ Light Distribution: Adjustable / Downlight         Weight (kg): 0.47         Weight (lbs): 1.04         Fixture Finish: SSR / BKV / CWI / CRY / HAB / UFT / ITA / RUA / FTG / MYG / LOD / PUS / FRO / FUP / KIA / POP / BLS / SPG / MEY / GOH / GUM / CHC / COM / ABZ / JAG / OBR / MOS / ROR         Fixture Material: Aluminum Die Cast                                                                                                                                                                                                                                                            | Subcategory: Downlight                                                  |
| $\begin{array}{l} \label{eq:constraint} \hline Diameter (mm): 107 \\ \hline Diameter (in): 4 \frac{3}{1_{16}} \\ \hline Height (mm): 112 \\ \hline Height (in): 4 \frac{7}{1_{16}} \\ \hline Ceiling Thickness (mm): 10 / 12.5 / 15 \\ \hline Ceiling Thickness (in): 3/8 or 1/2 or 9/16 \\ \hline Min. Recessing Depth (mm): 130 \\ \hline Min. Recessing Depth (in): 5 \frac{1}{2_8} \\ \hline Light Distribution: Adjustable / Downlight \\ \hline Weight (kg): 0.47 \\ \hline Weight (lbs): 1.04 \\ \hline Fixture Finish: SSR / BKV / CWI / CRY / HAB / UFT / ITA / RUA / FTG / MYG / LOD / PUS / FRO / FUP / KIA / POP / BLS / SPG / MEY / GOH / GUM / CHC / COM / ABZ / JAG / OBR / MOS / ROR \\ \hline Fixture Material: Aluminum Die Cast \\ \hline \end{array}$                                                                                                                                                            | PHYSICAL                                                                |
| Diameter (in): 4 $\frac{3}{1_{16}}$<br>Height (in): 4 $\frac{3}{1_{16}}$<br>Height (in): 4 $\frac{7}{1_{16}}$<br>Ceiling Thickness (mm): 10 / 12.5 / 15<br>Ceiling Thickness (mn): 10 / 12.5 / 15<br>Ceiling Thickness (in): 3/8 or 1/2 or 9/16<br>Min. Recessing Depth (in): 5 $\frac{1}{2}$<br>Light Distribution: Adjustable / Downlight<br>Weight (kg): 0.47<br>Weight (kg): 0.47<br>Weight (lbs): 1.04<br>Fixture Finish: SSR / BKV / CWI / CRY / HAB / UFT / ITA / RUA / FTG / MYG /<br>LOD / PUS / FRO / FUP / KIA / POP / BLS / SPG / MEY / GOH / GUM / CHC /<br>COM / ABZ / JAG / OBR / MOS / ROR<br>Fixture Material: Aluminum Die Cast                                                                                                                                                                                                                                                                                    | Shape: Round                                                            |
| Height (mn): 112Height (in): 4 $\frac{7}{46}$ Ceiling Thickness (mm): 10 / 12.5 / 15Ceiling Thickness (in): 3/8 or 1/2 or 9/16Min. Recessing Depth (mm): 130Min. Recessing Depth (in): 5 $\frac{1}{6}$ Light Distribution: Adjustable / DownlightWeight (kg): 0.47Weight (lbs): 1.04Fixture Finish: SSR / BKV / CWI / CRY / HAB / UFT / ITA / RUA / FTG / MYG /LOD / PUS / FRO / FUP / KIA / POP / BLS / SPG / MEY / GOH / GUM / CHC /COM / ABZ / JAG / OBR / MOS / RORFixture Material: Aluminum Die Cast                                                                                                                                                                                                                                                                                                                                                                                                                           | Diameter (mm): 107                                                      |
| $\label{eq:constraint} \begin{array}{l} \mbox{Height (in): 4 $7_{16}$} \\ \mbox{Ceiling Thickness (mm): 10 / 12.5 / 15} \\ \mbox{Ceiling Thickness (in): 3/8 or 1/2 or 9/16} \\ \mbox{Min. Recessing Depth (mm): 130} \\ \mbox{Min. Recessing Depth (in): 5 $1_8$} \\ \mbox{Light Distribution: Adjustable / Downlight} \\ \mbox{Weight (kg): 0.47} \\ \mbox{Weight (kg): 1.04} \\ \mbox{Fixture Finish: SSR / BKV / CWI / CRY / HAB / UFT / ITA / RUA / FTG / MYG / LOD / PUS / FRO / FUP / KIA / POP / BLS / SPG / MEY / GOH / GUM / CHC / COM / ABZ / JAG / OBR / MOS / ROR \\ \mbox{Fixture Material: Aluminum Die Cast} \end{array}$                                                                                                                                                                                                                                                                                            | Diameter (in): 4 <sup>3</sup> / <sub>16</sub>                           |
| Ceiling Thickness (mm): 10 / 12.5 / 15<br>Ceiling Thickness (in): 3/8 or 1/2 or 9/16<br>Min. Recessing Depth (mm): 130<br>Min. Recessing Depth (in): 5 <sup>1</sup> / <sub>8</sub><br>Light Distribution: Adjustable / Downlight<br>Weight (kg): 0.47<br>Weight (lbs): 1.04<br>Fixture Finish: SSR / BKV / CWI / CRY / HAB / UFT / ITA / RUA / FTG / MYG /<br>LOD / PUS / FRO / FUP / KIA / POP / BLS / SPG / MEY / GOH / GUM / CHC /<br>COM / ABZ / JAG / OBR / MOS / ROR<br>Fixture Material: Aluminum Die Cast                                                                                                                                                                                                                                                                                                                                                                                                                    | Height (mm): 112                                                        |
| Ceiling Thickness (in): 3/8 or 1/2 or 9/16<br>Min. Recessing Depth (mm): 130<br>Min. Recessing Depth (in): 5 <sup>1</sup> / <sub>8</sub><br>Light Distribution: Adjustable / Downlight<br>Weight (kg): 0.47<br>Weight (lbs): 1.04<br>Fixture Finish: SSR / BKV / CWI / CRY / HAB / UFT / ITA / RUA / FTG / MYG /<br>LOD / PUS / FRO / FUP / KIA / POP / BLS / SPG / MEY / GOH / GUM / CHC /<br>COM / ABZ / JAG / OBR / MOS / ROR<br>Fixture Material: Aluminum Die Cast                                                                                                                                                                                                                                                                                                                                                                                                                                                              | Height (in): 4 <sup>7</sup> / <sub>16</sub>                             |
| Min. Recessing Depth (mm): 130<br>Min. Recessing Depth (in): 5 <sup>1</sup> / <sub>8</sub><br>Light Distribution: Adjustable / Downlight<br>Weight (kg): 0.47<br>Weight (lbs): 1.04<br>Fixture Finish: SSR / BKV / CWI / CRY / HAB / UFT / ITA / RUA / FTG / MYG /<br>LOD / PUS / FRO / FUP / KIA / POP / BLS / SPG / MEY / GOH / GUM / CHC /<br>COM / ABZ / JAG / OBR / MOS / ROR<br>Fixture Material: Aluminum Die Cast                                                                                                                                                                                                                                                                                                                                                                                                                                                                                                            | Ceiling Thickness (mm): 10 / 12.5 / 15                                  |
| Min. Recessing Depth (in): 5 <sup>1</sup> / <sub>8</sub><br>Light Distribution: Adjustable / Downlight<br>Weight (kg): 0.47<br>Weight (lbs): 1.04<br>Fixture Finish: SSR / BKV / CWI / CRY / HAB / UFT / ITA / RUA / FTG / MYG /<br>LOD / PUS / FRO / FUP / KIA / POP / BLS / SPG / MEY / GOH / GUM / CHC /<br>COM / ABZ / JAG / OBR / MOS / ROR<br>Fixture Material: Aluminum Die Cast                                                                                                                                                                                                                                                                                                                                                                                                                                                                                                                                              | Ceiling Thickness (in): 3/8 or 1/2 or 9/16                              |
| Light Distribution: Adjustable / Downlight<br>Weight (kg): 0.47<br>Weight (lbs): 1.04<br>Fixture Finish: SSR / BKV / CWI / CRY / HAB / UFT / ITA / RUA / FTG / MYG /<br>LOD / PUS / FRO / FUP / KIA / POP / BLS / SPG / MEY / GOH / GUM / CHC /<br>COM / ABZ / JAG / OBR / MOS / ROR<br>Fixture Material: Aluminum Die Cast                                                                                                                                                                                                                                                                                                                                                                                                                                                                                                                                                                                                          | Min. Recessing Depth (mm): 130                                          |
| Weight (kg): 0.47<br>Weight (lbs): 1.04<br>Fixture Finish: SSR / BKV / CWI / CRY / HAB / UFT / ITA / RUA / FTG / MYG /<br>LOD / PUS / FRO / FUP / KIA / POP / BLS / SPG / MEY / GOH / GUM / CHC /<br>COM / ABZ / JAG / OBR / MOS / ROR<br>Fixture Material: Aluminum Die Cast                                                                                                                                                                                                                                                                                                                                                                                                                                                                                                                                                                                                                                                        | Min. Recessing Depth (in): 5 $\frac{1}{8}$                              |
| Weight (lbs): 1.04<br>Fixture Finish: SSR / BKV / CWI / CRY / HAB / UFT / ITA / RUA / FTG / MYG /<br>LOD / PUS / FRO / FUP / KIA / POP / BLS / SPG / MEY / GOH / GUM / CHC /<br>COM / ABZ / JAG / OBR / MOS / ROR<br>Fixture Material: Aluminum Die Cast                                                                                                                                                                                                                                                                                                                                                                                                                                                                                                                                                                                                                                                                             | Light Distribution: Adjustable / Downlight                              |
| Fixture Finish: SSR / BKV / CWI / CRY / HAB / UFT / ITA / RUA / FTG / MYG /<br>LOD / PUS / FRO / FUP / KIA / POP / BLS / SPG / MEY / GOH / GUM / CHC /<br>COM / ABZ / JAG / OBR / MOS / ROR<br>Fixture Material: Aluminum Die Cast                                                                                                                                                                                                                                                                                                                                                                                                                                                                                                                                                                                                                                                                                                   | Weight (kg): 0.47                                                       |
| LOD / PUS / FRO / FUP / KIA / POP / BLS / SPG / MEY / GOH / GUM / CHC /<br>COM / ABZ / JAG / OBR / MOS / ROR<br>Fixture Material: Aluminum Die Cast                                                                                                                                                                                                                                                                                                                                                                                                                                                                                                                                                                                                                                                                                                                                                                                  | Weight (lbs): 1.04                                                      |
|                                                                                                                                                                                                                                                                                                                                                                                                                                                                                                                                                                                                                                                                                                                                                                                                                                                                                                                                      | LOD / PUS / FRO / FUP / KIA / POP / BLS / SPG / MEY / GOH / GUM / CHC / |
| Cut-out Measurements: 98mm / 3 7/8"                                                                                                                                                                                                                                                                                                                                                                                                                                                                                                                                                                                                                                                                                                                                                                                                                                                                                                  | Fixture Material: Aluminum Die Cast                                     |
|                                                                                                                                                                                                                                                                                                                                                                                                                                                                                                                                                                                                                                                                                                                                                                                                                                                                                                                                      | Cut-out Measurements: 98mm / 3 7/8"                                     |
| ELECTRICAL                                                                                                                                                                                                                                                                                                                                                                                                                                                                                                                                                                                                                                                                                                                                                                                                                                                                                                                           | ELECTRICAL                                                              |