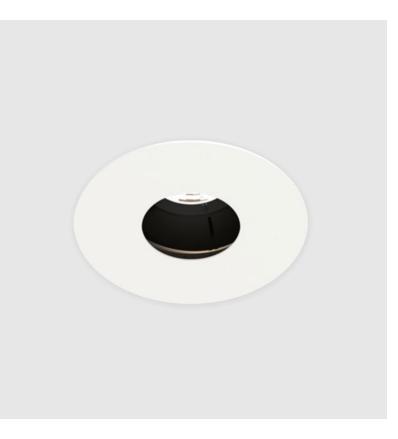

### GENERAL

| Series: Bioniq                                                                                                                                                                            |
|-------------------------------------------------------------------------------------------------------------------------------------------------------------------------------------------|
| Subseries: Bioniq Round Adjustable                                                                                                                                                        |
| Brand: Prolicht                                                                                                                                                                           |
| Division: Architectural                                                                                                                                                                   |
| Mounting Type: Recessed                                                                                                                                                                   |
| Mounting Location: Ceiling                                                                                                                                                                |
| Subcategory: Downlight                                                                                                                                                                    |
| PHYSICAL                                                                                                                                                                                  |
| Shape: Round                                                                                                                                                                              |
| Diameter (mm): 107                                                                                                                                                                        |
| Diameter (in): $4\frac{3}{16}$                                                                                                                                                            |
| Height (mm): 112                                                                                                                                                                          |
| Height (in): $4^{7}/_{16}$                                                                                                                                                                |
| Ceiling Thickness (mm): 10 / 12.5 / 15                                                                                                                                                    |
| Ceiling Thickness (in): 3/8 or 1/2 or 9/16                                                                                                                                                |
| Min. Recessing Depth (mm): 130                                                                                                                                                            |
| Min. Recessing Depth (in): 5 $\frac{1}{1_8}$                                                                                                                                              |
| Light Distribution: Adjustable / Downlight                                                                                                                                                |
| Weight (kg): 0.47                                                                                                                                                                         |
| Weight (lbs): 1.04                                                                                                                                                                        |
| Fixture Finish: SSR / BKV / CWI / CRY / HAB / UFT / ITA / RUA / FTG / MYG<br>LOD / PUS / FRO / FUP / KIA / POP / BLS / SPG / MEY / GOH / GUM / CHC ,<br>COM / ABZ / JAG / OBR / MOS / ROR |
| Fixture Material: Aluminum Die Cast                                                                                                                                                       |
| Cut-out Measurements: 98mm / 3 7/8"                                                                                                                                                       |
| ELECTRICAL                                                                                                                                                                                |
| Lamp Type: LED (Zhaga Standard)                                                                                                                                                           |
| Input Wattage (W): 13.2 / 16.5                                                                                                                                                            |
| Total Output Wattage (W): 12 / 15                                                                                                                                                         |