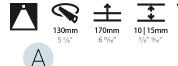

### GENERAL

| Series: Bioniq                                                                                                                                                                          |   |
|-----------------------------------------------------------------------------------------------------------------------------------------------------------------------------------------|---|
| Subseries: Bioniq Round Deep                                                                                                                                                            | _ |
| Brand: Prolicht                                                                                                                                                                         | _ |
| Division: Architectural                                                                                                                                                                 |   |
| Mounting Type: Recessed                                                                                                                                                                 | _ |
| Mounting Location: Ceiling                                                                                                                                                              |   |
| Subcategory: Downlight                                                                                                                                                                  |   |
| PHYSICAL                                                                                                                                                                                |   |
| Shape: Round                                                                                                                                                                            |   |
| Diameter (mm): 139                                                                                                                                                                      | _ |
| Diameter (in): 5 <sup>1</sup> / <sub>2</sub>                                                                                                                                            |   |
| Height (mm): 151                                                                                                                                                                        |   |
| Height (in): 5 <sup>15</sup> / <sub>16</sub>                                                                                                                                            |   |
| Ceiling Thickness (mm): 10 / 12.5 / 15                                                                                                                                                  | _ |
| Ceiling Thickness (in): 3/8 or 1/2 or 9/16                                                                                                                                              |   |
| Min. Recessing Depth (mm): 170                                                                                                                                                          |   |
| Min. Recessing Depth (in): 6 <sup>11</sup> / <sub>16</sub>                                                                                                                              |   |
| Light Distribution: Downlight                                                                                                                                                           |   |
| Weight (kg): 0.921                                                                                                                                                                      |   |
| Weight (lbs): 2.03                                                                                                                                                                      |   |
| Fixture Finish: SSR / BKV / CWI / CRY / HAB / UFT / ITA / RUA / FTG / MYG<br>LOD / PUS / FRO / FUP / KIA / POP / BLS / SPG / MEY / GOH / GUM / CHC<br>COM / ABZ / JAG / OBR / MOS / ROR | · |
| Fixture Material: Aluminum Die Cast                                                                                                                                                     | _ |
| Cut-out Measurements: 130mm / 5 1/8"                                                                                                                                                    | _ |
| ELECTRICAL                                                                                                                                                                              | _ |
| Lamp Type: LED (Zhaga Standard)                                                                                                                                                         |   |

### GENERAL

| Series: Bioniq                                                                                                                                                                              |
|---------------------------------------------------------------------------------------------------------------------------------------------------------------------------------------------|
| Subseries: Bioniq Round Deep                                                                                                                                                                |
| Brand: Prolicht                                                                                                                                                                             |
| Division: Architectural                                                                                                                                                                     |
| Mounting Type: Recessed                                                                                                                                                                     |
| Mounting Location: Ceiling                                                                                                                                                                  |
| Subcategory: Downlight                                                                                                                                                                      |
| PHYSICAL                                                                                                                                                                                    |
| Shape: Round                                                                                                                                                                                |
| Diameter (mm): 139                                                                                                                                                                          |
| Diameter (in): $5\frac{1}{2}$                                                                                                                                                               |
| Height (mm): 151                                                                                                                                                                            |
| Height (in): 5 <sup>15</sup> / <sub>16</sub>                                                                                                                                                |
| Ceiling Thickness (mm): 10 / 12.5 / 15                                                                                                                                                      |
| Ceiling Thickness (in): 3/8 or 1/2 or 9/16                                                                                                                                                  |
| Min. Recessing Depth (mm): 170                                                                                                                                                              |
| Min. Recessing Depth (in): 6 <sup>11</sup> / <sub>16</sub>                                                                                                                                  |
| Light Distribution: Downlight                                                                                                                                                               |
| Weight (kg): 0.946                                                                                                                                                                          |
| Weight (lbs): 2.09                                                                                                                                                                          |
| Fixture Finish: SSR / BKV / CWI / CRY / HAB / UFT / ITA / RUA / FTG / MYG /<br>LOD / PUS / FRO / FUP / KIA / POP / BLS / SPG / MEY / GOH / GUM / CHC /<br>COM / ABZ / JAG / OBR / MOS / ROR |
| Fixture Material: Aluminum Die Cast                                                                                                                                                         |
| Cut-out Measurements: 130mm / 5 1/8"                                                                                                                                                        |
| ELECTRICAL                                                                                                                                                                                  |
| Lamp Type: LED (Zhaga Standard)                                                                                                                                                             |