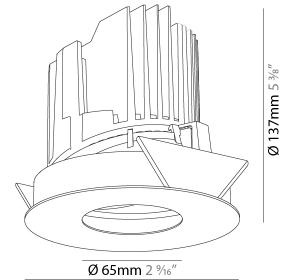

#### GENERAL s• Bio rio

| Subseries: Bioniq Round Adjustable         Brand: Prolicht         Division: Architectural         Mounting Type: Recessed         Mounting Location: Ceiling         Subcategory: Downlight         PHYSICAL         Shape: Round         Diameter (mm): 139         Diameter (in): 5 ½ |
|------------------------------------------------------------------------------------------------------------------------------------------------------------------------------------------------------------------------------------------------------------------------------------------|
| Division: Architectural<br>Mounting Type: Recessed<br>Mounting Location: Ceiling<br>Subcategory: Downlight<br>PHYSICAL<br>Shape: Round<br>Diameter (mm): 139                                                                                                                             |
| Mounting Type: Recessed<br>Mounting Location: Ceiling<br>Subcategory: Downlight<br>PHYSICAL<br>Shape: Round<br>Diameter (mm): 139                                                                                                                                                        |
| Mounting Location: Ceiling<br>Subcategory: Downlight<br>PHYSICAL<br>Shape: Round<br>Diameter (mm): 139                                                                                                                                                                                   |
| Subcategory: Downlight PHYSICAL Shape: Round Diameter (mm): 139                                                                                                                                                                                                                          |
| PHYSICAL<br>Shape: Round<br>Diameter (mm): 139                                                                                                                                                                                                                                           |
| Shape: Round<br>Diameter (mm): 139                                                                                                                                                                                                                                                       |
| Diameter (mm): 139                                                                                                                                                                                                                                                                       |
|                                                                                                                                                                                                                                                                                          |
| Diameter (in): 5 <sup>1</sup> / <sub>2</sub>                                                                                                                                                                                                                                             |
|                                                                                                                                                                                                                                                                                          |
| Height (mm): 137                                                                                                                                                                                                                                                                         |
| Height (in): 5 <sup>3</sup> / <sub>8</sub>                                                                                                                                                                                                                                               |
| Ceiling Thickness (mm): 10 / 12.5 / 15                                                                                                                                                                                                                                                   |
| Ceiling Thickness (in): 3/8 or 1/2 or 9/16                                                                                                                                                                                                                                               |
| Min. Recessing Depth (mm): 150                                                                                                                                                                                                                                                           |
| Min. Recessing Depth (in): 5 $\frac{7}{8}$                                                                                                                                                                                                                                               |
| Light Distribution: Adjustable / Downlight                                                                                                                                                                                                                                               |
| Weight (kg): 0.849                                                                                                                                                                                                                                                                       |
| Weight (lbs): 1.87                                                                                                                                                                                                                                                                       |
| Fixture Finish: SSR / BKV / CWI / CRY / HAB / UFT / ITA / RUA / FTG / MYG /<br>LOD / PUS / FRO / FUP / KIA / POP / BLS / SPG / MEY / GOH / GUM / CHC /<br>COM / ABZ / JAG / OBR / MOS / ROR                                                                                              |
| Fixture Material: Aluminum Die Cast                                                                                                                                                                                                                                                      |
| Cut-out Measurements: 130mm / 5 1/8"                                                                                                                                                                                                                                                     |
| ELECTRICAL                                                                                                                                                                                                                                                                               |
| Lamp Type: LED (Zhaga Standard)                                                                                                                                                                                                                                                          |