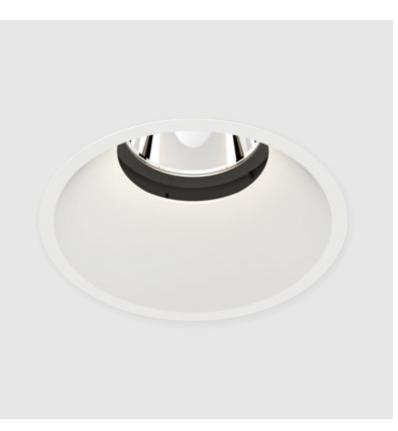

#### GENERAL s• Bio rio

| Subseries: Bioniq Round Adjustable         Brand: Prolicht         Division: Architectural         Mounting Type: Recessed         Mounting Location: Ceiling         Subcategory: Downlight         PHYSICAL         Shape: Round         Diameter (mm): 139         Diameter (in): 5 ½ |
|------------------------------------------------------------------------------------------------------------------------------------------------------------------------------------------------------------------------------------------------------------------------------------------|
| Division: Architectural<br>Mounting Type: Recessed<br>Mounting Location: Ceiling<br>Subcategory: Downlight<br>PHYSICAL<br>Shape: Round<br>Diameter (mm): 139                                                                                                                             |
| Mounting Type: Recessed<br>Mounting Location: Ceiling<br>Subcategory: Downlight<br>PHYSICAL<br>Shape: Round<br>Diameter (mm): 139                                                                                                                                                        |
| Mounting Location: Ceiling<br>Subcategory: Downlight<br>PHYSICAL<br>Shape: Round<br>Diameter (mm): 139                                                                                                                                                                                   |
| Subcategory: Downlight PHYSICAL Shape: Round Diameter (mm): 139                                                                                                                                                                                                                          |
| PHYSICAL<br>Shape: Round<br>Diameter (mm): 139                                                                                                                                                                                                                                           |
| Shape: Round<br>Diameter (mm): 139                                                                                                                                                                                                                                                       |
| Diameter (mm): 139                                                                                                                                                                                                                                                                       |
|                                                                                                                                                                                                                                                                                          |
| Diameter (in): 5 <sup>1</sup> / <sub>2</sub>                                                                                                                                                                                                                                             |
|                                                                                                                                                                                                                                                                                          |
| Height (mm): 137                                                                                                                                                                                                                                                                         |
| Height (in): 5 <sup>3</sup> / <sub>8</sub>                                                                                                                                                                                                                                               |
| Ceiling Thickness (mm): 10 / 12.5 / 15                                                                                                                                                                                                                                                   |
| Ceiling Thickness (in): 3/8 or 1/2 or 9/16                                                                                                                                                                                                                                               |
| Min. Recessing Depth (mm): 150                                                                                                                                                                                                                                                           |
| Min. Recessing Depth (in): 5 $\frac{7}{8}$                                                                                                                                                                                                                                               |
| Light Distribution: Adjustable / Downlight                                                                                                                                                                                                                                               |
| Weight (kg): 0.849                                                                                                                                                                                                                                                                       |
| Weight (lbs): 1.87                                                                                                                                                                                                                                                                       |
| Fixture Finish: SSR / BKV / CWI / CRY / HAB / UFT / ITA / RUA / FTG / MYG /<br>LOD / PUS / FRO / FUP / KIA / POP / BLS / SPG / MEY / GOH / GUM / CHC /<br>COM / ABZ / JAG / OBR / MOS / ROR                                                                                              |
| Fixture Material: Aluminum Die Cast                                                                                                                                                                                                                                                      |
| Cut-out Measurements: 130mm / 5 1/8"                                                                                                                                                                                                                                                     |
| ELECTRICAL                                                                                                                                                                                                                                                                               |
| Lamp Type: LED (Zhaga Standard)                                                                                                                                                                                                                                                          |