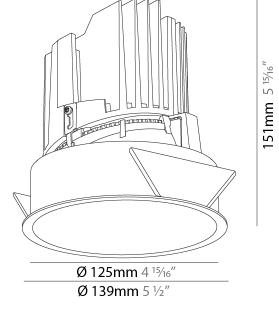

### **BIONIQ ROUND DEEP RECESSED**

### GENERAL

| Series: Bioniq                                                                                                                                                                          |   |
|-----------------------------------------------------------------------------------------------------------------------------------------------------------------------------------------|---|
| Subseries: Bioniq Round Deep                                                                                                                                                            | _ |
| Brand: Prolicht                                                                                                                                                                         | _ |
| Division: Architectural                                                                                                                                                                 |   |
| Mounting Type: Recessed                                                                                                                                                                 | _ |
| Mounting Location: Ceiling                                                                                                                                                              |   |
| Subcategory: Downlight                                                                                                                                                                  |   |
| PHYSICAL                                                                                                                                                                                |   |
| Shape: Round                                                                                                                                                                            |   |
| Diameter (mm): 139                                                                                                                                                                      | _ |
| Diameter (in): 5 <sup>1</sup> / <sub>2</sub>                                                                                                                                            |   |
| Height (mm): 151                                                                                                                                                                        |   |
| Height (in): 5 <sup>15</sup> / <sub>16</sub>                                                                                                                                            |   |
| Ceiling Thickness (mm): 10 / 12.5 / 15                                                                                                                                                  | _ |
| Ceiling Thickness (in): 3/8 or 1/2 or 9/16                                                                                                                                              |   |
| Min. Recessing Depth (mm): 170                                                                                                                                                          |   |
| Min. Recessing Depth (in): 6 <sup>11</sup> / <sub>16</sub>                                                                                                                              |   |
| Light Distribution: Downlight                                                                                                                                                           |   |
| Weight (kg): 0.921                                                                                                                                                                      |   |
| Weight (lbs): 2.03                                                                                                                                                                      |   |
| Fixture Finish: SSR / BKV / CWI / CRY / HAB / UFT / ITA / RUA / FTG / MYG<br>LOD / PUS / FRO / FUP / KIA / POP / BLS / SPG / MEY / GOH / GUM / CHC<br>COM / ABZ / JAG / OBR / MOS / ROR | · |
| Fixture Material: Aluminum Die Cast                                                                                                                                                     | _ |
| Cut-out Measurements: 130mm / 5 1/8"                                                                                                                                                    | _ |
| ELECTRICAL                                                                                                                                                                              | _ |
| Lamp Type: LED (Zhaga Standard)                                                                                                                                                         |   |

### GENERAL

| Series: Bioniq                                                                                                                                                                              |
|---------------------------------------------------------------------------------------------------------------------------------------------------------------------------------------------|
| Subseries: Bioniq Round Deep                                                                                                                                                                |
| Brand: Prolicht                                                                                                                                                                             |
| Division: Architectural                                                                                                                                                                     |
| Mounting Type: Recessed                                                                                                                                                                     |
| Mounting Location: Ceiling                                                                                                                                                                  |
| Subcategory: Downlight                                                                                                                                                                      |
| PHYSICAL                                                                                                                                                                                    |
| Shape: Round                                                                                                                                                                                |
| Diameter (mm): 139                                                                                                                                                                          |
| Diameter (in): $5\frac{1}{2}$                                                                                                                                                               |
| Height (mm): 151                                                                                                                                                                            |
| Height (in): 5 <sup>15</sup> / <sub>16</sub>                                                                                                                                                |
| Ceiling Thickness (mm): 10 / 12.5 / 15                                                                                                                                                      |
| Ceiling Thickness (in): 3/8 or 1/2 or 9/16                                                                                                                                                  |
| Min. Recessing Depth (mm): 170                                                                                                                                                              |
| Min. Recessing Depth (in): 6 <sup>11</sup> / <sub>16</sub>                                                                                                                                  |
| Light Distribution: Downlight                                                                                                                                                               |
| Weight (kg): 0.946                                                                                                                                                                          |
| Weight (lbs): 2.09                                                                                                                                                                          |
| Fixture Finish: SSR / BKV / CWI / CRY / HAB / UFT / ITA / RUA / FTG / MYG /<br>LOD / PUS / FRO / FUP / KIA / POP / BLS / SPG / MEY / GOH / GUM / CHC /<br>COM / ABZ / JAG / OBR / MOS / ROR |
| Fixture Material: Aluminum Die Cast                                                                                                                                                         |
| Cut-out Measurements: 130mm / 5 1/8"                                                                                                                                                        |
| ELECTRICAL                                                                                                                                                                                  |
| Lamp Type: LED (Zhaga Standard)                                                                                                                                                             |