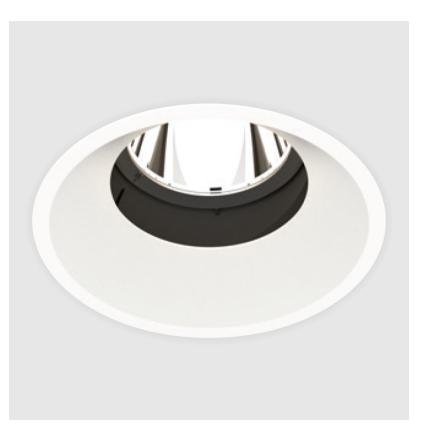

### GENERAL

| Series: Bioniq                                                                                                                                                                            |
|-------------------------------------------------------------------------------------------------------------------------------------------------------------------------------------------|
| Subseries: Bioniq Round Adjustable                                                                                                                                                        |
| Brand: Prolicht                                                                                                                                                                           |
| Division: Architectural                                                                                                                                                                   |
| Mounting Type: Recessed                                                                                                                                                                   |
| Mounting Location: Ceiling                                                                                                                                                                |
| Subcategory: Downlight                                                                                                                                                                    |
| PHYSICAL                                                                                                                                                                                  |
| Shape: Round                                                                                                                                                                              |
| Diameter (mm): 107                                                                                                                                                                        |
| Diameter (in): $4\frac{3}{16}$                                                                                                                                                            |
| Height (mm): 112                                                                                                                                                                          |
| Height (in): $4^{7}/_{16}$                                                                                                                                                                |
| Ceiling Thickness (mm): 10 / 12.5 / 15                                                                                                                                                    |
| Ceiling Thickness (in): 3/8 or 1/2 or 9/16                                                                                                                                                |
| Min. Recessing Depth (mm): 130                                                                                                                                                            |
| Min. Recessing Depth (in): 5 $\frac{1}{1_8}$                                                                                                                                              |
| Light Distribution: Adjustable / Downlight                                                                                                                                                |
| Weight (kg): 0.47                                                                                                                                                                         |
| Weight (lbs): 1.04                                                                                                                                                                        |
| Fixture Finish: SSR / BKV / CWI / CRY / HAB / UFT / ITA / RUA / FTG / MYG<br>LOD / PUS / FRO / FUP / KIA / POP / BLS / SPG / MEY / GOH / GUM / CHC ,<br>COM / ABZ / JAG / OBR / MOS / ROR |
| Fixture Material: Aluminum Die Cast                                                                                                                                                       |
| Cut-out Measurements: 98mm / 3 7/8"                                                                                                                                                       |
| ELECTRICAL                                                                                                                                                                                |
| Lamp Type: LED (Zhaga Standard)                                                                                                                                                           |
| Input Wattage (W): 13.2 / 16.5                                                                                                                                                            |
| Total Output Wattage (W): 12 / 15                                                                                                                                                         |

#### GENERAL

| Series: Bioniq         Subseries: Bioniq Round Adjustable         Brand: Prolicht         Division: Architectural         Mounting Type: Recessed         Mounting Location: Ceiling         Subcategory: Downlight         PHYSICAL         Shape: Round         Diameter (mm): 107         Diameter (in): 4 $\frac{3}{16}$ Height (in): 4 $\frac{7}{16}$ Ceiling Thickness (mm): 10 / 12.5 / 15         Ceiling Thickness (in): 3/8 or 1/2 or 9/16         Min. Recessing Depth (mm): 130         Min. Recessing Depth (in): 5 $\frac{1}{8}$ Light Distribution: Adjustable / Downlight         Weight (kg): 0.47         Weight (lbs): 1.04         Fixture Finish: SSR / BKV / CWI / CRY / HAB / UFT / ITA / RUA / FTG / MYG / LOD / PUS / FRO / FUP / KIA / POP / BLS / SPG / MEY / GOH / GUM / CHC / COM / ABZ / JAG / OBR / MOS / ROR         Fixture Material: Aluminum Die Cast         Cut-out Measurements: 98mm / 3 7/8" | JENEI012                                                                |
|--------------------------------------------------------------------------------------------------------------------------------------------------------------------------------------------------------------------------------------------------------------------------------------------------------------------------------------------------------------------------------------------------------------------------------------------------------------------------------------------------------------------------------------------------------------------------------------------------------------------------------------------------------------------------------------------------------------------------------------------------------------------------------------------------------------------------------------------------------------------------------------------------------------------------------------|-------------------------------------------------------------------------|
| Brand: ProlichtDivision: ArchitecturalMounting Type: RecessedMounting Location: CeilingSubcategory: DownlightPHYSICALShape: RoundDiameter (mm): 107Diameter (in): $4 \frac{3}{16}$ Height (in): $4 \frac{7}{16}$ Ceiling Thickness (mm): 10 / 12.5 / 15Ceiling Thickness (in): 3/8 or 1/2 or 9/16Min. Recessing Depth (mm): 130Min. Recessing Depth (in): $5 \frac{1}{8}$ Light Distribution: Adjustable / DownlightWeight (kg): 0.47Weight (lbs): 1.04Fixture Finish: SSR / BKV / CWI / CRY / HAB / UFT / ITA / RUA / FTG / MYG /<br>LOD / PUS / FRO / FUP / KIA / POP / BLS / SPG / MEY / GOH / GUM / CHC /<br>COM / ABZ / JAG / OBR / MOS / RORFixture Material: Aluminum Die Cast                                                                                                                                                                                                                                                | Series: Bioniq                                                          |
| Division: ArchitecturalMounting Type: RecessedMounting Location: CeilingSubcategory: DownlightPHYSICALShape: RoundDiameter (mm): 107Diameter (in): $4 \frac{7}{16}$ Height (in): $4 \frac{7}{16}$ Ceiling Thickness (mm): 10 / 12.5 / 15Ceiling Thickness (in): 3/8 or 1/2 or 9/16Min. Recessing Depth (mm): 130Min. Recessing Depth (in): $5 \frac{1}{8}$ Light Distribution: Adjustable / DownlightWeight (kg): 0.47Weight (lbs): 1.04Fixture Finish: SSR / BKV / CWI / CRY / HAB / UFT / ITA / RUA / FTG / MYG /<br>LOD / PUS / FRO / FUP / KIA / POP / BLS / SPG / MEY / GOH / GUM / CHC /<br>COM / ABZ / JAG / OBR / MOS / RORFixture Material: Aluminum Die Cast                                                                                                                                                                                                                                                               | Subseries: Bioniq Round Adjustable                                      |
| Mounting Type: RecessedMounting Location: CeilingSubcategory: DownlightPHYSICALShape: RoundDiameter (mm): 107Diameter (in): $4 \frac{7}{16}$ Height (in): $4 \frac{7}{16}$ Ceiling Thickness (mm): 10 / 12.5 / 15Ceiling Thickness (in): 3/8 or 1/2 or 9/16Min. Recessing Depth (im): 5 $\frac{1}{8}$ Light Distribution: Adjustable / DownlightWeight (kg): 0.47Weight (lbs): 1.04Fixture Finish: SSR / BKV / CWI / CRY / HAB / UFT / ITA / RUA / FTG / MYG /<br>LOD / PUS / FRO / FUP / KIA / POP / BLS / SPG / MEY / GOH / GUM / CHC /<br>COM / ABZ / JAG / OBR / MOS / RORFixture Material: Aluminum Die Cast                                                                                                                                                                                                                                                                                                                    | Brand: Prolicht                                                         |
| Mounting Location: CeilingSubcategory: DownlightPHYSICALShape: RoundDiameter (mm): 107Diameter (in): $4 \frac{3}{16}$ Height (mm): 112Height (in): $4 \frac{7}{16}$ Ceiling Thickness (mm): $10 / 12.5 / 15$ Ceiling Thickness (in): $3/8$ or $1/2$ or $9/16$ Min. Recessing Depth (mm): 130Min. Recessing Depth (ini): $5 \frac{1}{8}$ Light Distribution: Adjustable / DownlightWeight (kg): $0.47$ Weight (lbs): $1.04$ Fixture Finish: SSR / BKV / CWI / CRY / HAB / UFT / ITA / RUA / FTG / MYG / LOD / PUS / FRO / FUP / KIA / POP / BLS / SPG / MEY / GOH / GUM / CHC / COM / ABZ / JAG / OBR / MOS / RORFixture Material: Aluminum Die Cast                                                                                                                                                                                                                                                                                  | Division: Architectural                                                 |
| Subcategory: DownlightPHYSICALShape: RoundDiameter (mm): 107Diameter (in): $4 \frac{3}{16}$ Height (mm): 112Height (in): $4 \frac{7}{16}$ Ceiling Thickness (mm): 10 / 12.5 / 15Ceiling Thickness (in): 3/8 or 1/2 or 9/16Min. Recessing Depth (mm): 130Min. Recessing Depth (in): $5 \frac{1}{8}$ Light Distribution: Adjustable / DownlightWeight (kg): 0.47Weight (lbs): 1.04Fixture Finish: SSR / BKV / CWI / CRY / HAB / UFT / ITA / RUA / FTG / MYG /LOD / PUS / FRO / FUP / KIA / POP / BLS / SPG / MEY / GOH / GUM / CHC /COM / ABZ / JAG / OBR / MOS / RORFixture Material: Aluminum Die Cast                                                                                                                                                                                                                                                                                                                               | Mounting Type: Recessed                                                 |
| PHYSICAL         Shape: Round         Diameter (mm): 107         Diameter (in): $4 \frac{3}{16}$ Height (mm): 112         Height (in): $4 \frac{7}{16}$ Ceiling Thickness (mm): 10 / 12.5 / 15         Ceiling Thickness (in): 3/8 or 1/2 or 9/16         Min. Recessing Depth (mm): 130         Min. Recessing Depth (in): $5 \frac{1}{16}$ Light Distribution: Adjustable / Downlight         Weight (kg): 0.47         Weight (lbs): 1.04         Fixture Finish: SSR / BKV / CWI / CRY / HAB / UFT / ITA / RUA / FTG / MYG / LOD / PUS / FRO / FUP / KIA / POP / BLS / SPG / MEY / GOH / GUM / CHC / COM / ABZ / JAG / OBR / MOS / ROR         Fixture Material: Aluminum Die Cast                                                                                                                                                                                                                                               | Mounting Location: Ceiling                                              |
| Shape: Round         Diameter (mm): 107         Diameter (in): $4\frac{3}{1_{16}}$ Height (mm): 112         Height (in): $4\frac{7}{1_{16}}$ Ceiling Thickness (mm): 10 / 12.5 / 15         Ceiling Thickness (in): 3/8 or 1/2 or 9/16         Min. Recessing Depth (mm): 130         Min. Recessing Depth (in): $5\frac{1}{4}$ Light Distribution: Adjustable / Downlight         Weight (kg): 0.47         Weight (lbs): 1.04         Fixture Finish: SSR / BKV / CWI / CRY / HAB / UFT / ITA / RUA / FTG / MYG / LOD / PUS / FRO / FUP / KIA / POP / BLS / SPG / MEY / GOH / GUM / CHC / COM / ABZ / JAG / OBR / MOS / ROR         Fixture Material: Aluminum Die Cast                                                                                                                                                                                                                                                            | Subcategory: Downlight                                                  |
| $\begin{array}{l} \label{eq:constraint} \hline Diameter (mm): 107 \\ \hline Diameter (in): 4 \frac{3}{1_{16}} \\ \hline Height (mm): 112 \\ \hline Height (in): 4 \frac{7}{1_{16}} \\ \hline Ceiling Thickness (mm): 10 / 12.5 / 15 \\ \hline Ceiling Thickness (in): 3/8 or 1/2 or 9/16 \\ \hline Min. Recessing Depth (mm): 130 \\ \hline Min. Recessing Depth (in): 5 \frac{1}{2_8} \\ \hline Light Distribution: Adjustable / Downlight \\ \hline Weight (kg): 0.47 \\ \hline Weight (lbs): 1.04 \\ \hline Fixture Finish: SSR / BKV / CWI / CRY / HAB / UFT / ITA / RUA / FTG / MYG / LOD / PUS / FRO / FUP / KIA / POP / BLS / SPG / MEY / GOH / GUM / CHC / COM / ABZ / JAG / OBR / MOS / ROR \\ \hline Fixture Material: Aluminum Die Cast \\ \hline \end{array}$                                                                                                                                                            | PHYSICAL                                                                |
| Diameter (in): 4 $\frac{3}{1_{16}}$<br>Height (in): 4 $\frac{3}{1_{16}}$<br>Height (in): 4 $\frac{7}{1_{16}}$<br>Ceiling Thickness (mm): 10 / 12.5 / 15<br>Ceiling Thickness (mn): 10 / 12.5 / 15<br>Ceiling Thickness (in): 3/8 or 1/2 or 9/16<br>Min. Recessing Depth (in): 5 $\frac{1}{2}$<br>Light Distribution: Adjustable / Downlight<br>Weight (kg): 0.47<br>Weight (kg): 0.47<br>Weight (lbs): 1.04<br>Fixture Finish: SSR / BKV / CWI / CRY / HAB / UFT / ITA / RUA / FTG / MYG /<br>LOD / PUS / FRO / FUP / KIA / POP / BLS / SPG / MEY / GOH / GUM / CHC /<br>COM / ABZ / JAG / OBR / MOS / ROR<br>Fixture Material: Aluminum Die Cast                                                                                                                                                                                                                                                                                    | Shape: Round                                                            |
| Height (mn): 112Height (in): 4 $\frac{7}{46}$ Ceiling Thickness (mm): 10 / 12.5 / 15Ceiling Thickness (in): 3/8 or 1/2 or 9/16Min. Recessing Depth (mm): 130Min. Recessing Depth (in): 5 $\frac{1}{6}$ Light Distribution: Adjustable / DownlightWeight (kg): 0.47Weight (lbs): 1.04Fixture Finish: SSR / BKV / CWI / CRY / HAB / UFT / ITA / RUA / FTG / MYG /LOD / PUS / FRO / FUP / KIA / POP / BLS / SPG / MEY / GOH / GUM / CHC /COM / ABZ / JAG / OBR / MOS / RORFixture Material: Aluminum Die Cast                                                                                                                                                                                                                                                                                                                                                                                                                           | Diameter (mm): 107                                                      |
| $\label{eq:constraint} \begin{array}{l} \mbox{Height (in): 4 $7_{16}$} \\ \mbox{Ceiling Thickness (mm): 10 / 12.5 / 15} \\ \mbox{Ceiling Thickness (in): 3/8 or 1/2 or 9/16} \\ \mbox{Min. Recessing Depth (mm): 130} \\ \mbox{Min. Recessing Depth (in): 5 $1_8$} \\ \mbox{Light Distribution: Adjustable / Downlight} \\ \mbox{Weight (kg): 0.47} \\ \mbox{Weight (kg): 1.04} \\ \mbox{Fixture Finish: SSR / BKV / CWI / CRY / HAB / UFT / ITA / RUA / FTG / MYG / LOD / PUS / FRO / FUP / KIA / POP / BLS / SPG / MEY / GOH / GUM / CHC / COM / ABZ / JAG / OBR / MOS / ROR \\ \mbox{Fixture Material: Aluminum Die Cast} \end{array}$                                                                                                                                                                                                                                                                                            | Diameter (in): 4 <sup>3</sup> / <sub>16</sub>                           |
| Ceiling Thickness (mm): 10 / 12.5 / 15<br>Ceiling Thickness (in): 3/8 or 1/2 or 9/16<br>Min. Recessing Depth (mm): 130<br>Min. Recessing Depth (in): 5 <sup>1</sup> / <sub>8</sub><br>Light Distribution: Adjustable / Downlight<br>Weight (kg): 0.47<br>Weight (lbs): 1.04<br>Fixture Finish: SSR / BKV / CWI / CRY / HAB / UFT / ITA / RUA / FTG / MYG /<br>LOD / PUS / FRO / FUP / KIA / POP / BLS / SPG / MEY / GOH / GUM / CHC /<br>COM / ABZ / JAG / OBR / MOS / ROR<br>Fixture Material: Aluminum Die Cast                                                                                                                                                                                                                                                                                                                                                                                                                    | Height (mm): 112                                                        |
| Ceiling Thickness (in): 3/8 or 1/2 or 9/16<br>Min. Recessing Depth (mm): 130<br>Min. Recessing Depth (in): 5 <sup>1</sup> / <sub>8</sub><br>Light Distribution: Adjustable / Downlight<br>Weight (kg): 0.47<br>Weight (lbs): 1.04<br>Fixture Finish: SSR / BKV / CWI / CRY / HAB / UFT / ITA / RUA / FTG / MYG /<br>LOD / PUS / FRO / FUP / KIA / POP / BLS / SPG / MEY / GOH / GUM / CHC /<br>COM / ABZ / JAG / OBR / MOS / ROR<br>Fixture Material: Aluminum Die Cast                                                                                                                                                                                                                                                                                                                                                                                                                                                              | Height (in): 4 <sup>7</sup> / <sub>16</sub>                             |
| Min. Recessing Depth (mm): 130<br>Min. Recessing Depth (in): 5 <sup>1</sup> / <sub>8</sub><br>Light Distribution: Adjustable / Downlight<br>Weight (kg): 0.47<br>Weight (lbs): 1.04<br>Fixture Finish: SSR / BKV / CWI / CRY / HAB / UFT / ITA / RUA / FTG / MYG /<br>LOD / PUS / FRO / FUP / KIA / POP / BLS / SPG / MEY / GOH / GUM / CHC /<br>COM / ABZ / JAG / OBR / MOS / ROR<br>Fixture Material: Aluminum Die Cast                                                                                                                                                                                                                                                                                                                                                                                                                                                                                                            | Ceiling Thickness (mm): 10 / 12.5 / 15                                  |
| Min. Recessing Depth (in): 5 <sup>1</sup> / <sub>8</sub><br>Light Distribution: Adjustable / Downlight<br>Weight (kg): 0.47<br>Weight (lbs): 1.04<br>Fixture Finish: SSR / BKV / CWI / CRY / HAB / UFT / ITA / RUA / FTG / MYG /<br>LOD / PUS / FRO / FUP / KIA / POP / BLS / SPG / MEY / GOH / GUM / CHC /<br>COM / ABZ / JAG / OBR / MOS / ROR<br>Fixture Material: Aluminum Die Cast                                                                                                                                                                                                                                                                                                                                                                                                                                                                                                                                              | Ceiling Thickness (in): 3/8 or 1/2 or 9/16                              |
| Light Distribution: Adjustable / Downlight<br>Weight (kg): 0.47<br>Weight (lbs): 1.04<br>Fixture Finish: SSR / BKV / CWI / CRY / HAB / UFT / ITA / RUA / FTG / MYG /<br>LOD / PUS / FRO / FUP / KIA / POP / BLS / SPG / MEY / GOH / GUM / CHC /<br>COM / ABZ / JAG / OBR / MOS / ROR<br>Fixture Material: Aluminum Die Cast                                                                                                                                                                                                                                                                                                                                                                                                                                                                                                                                                                                                          | Min. Recessing Depth (mm): 130                                          |
| Weight (kg): 0.47<br>Weight (lbs): 1.04<br>Fixture Finish: SSR / BKV / CWI / CRY / HAB / UFT / ITA / RUA / FTG / MYG /<br>LOD / PUS / FRO / FUP / KIA / POP / BLS / SPG / MEY / GOH / GUM / CHC /<br>COM / ABZ / JAG / OBR / MOS / ROR<br>Fixture Material: Aluminum Die Cast                                                                                                                                                                                                                                                                                                                                                                                                                                                                                                                                                                                                                                                        | Min. Recessing Depth (in): 5 $\frac{1}{8}$                              |
| Weight (lbs): 1.04<br>Fixture Finish: SSR / BKV / CWI / CRY / HAB / UFT / ITA / RUA / FTG / MYG /<br>LOD / PUS / FRO / FUP / KIA / POP / BLS / SPG / MEY / GOH / GUM / CHC /<br>COM / ABZ / JAG / OBR / MOS / ROR<br>Fixture Material: Aluminum Die Cast                                                                                                                                                                                                                                                                                                                                                                                                                                                                                                                                                                                                                                                                             | Light Distribution: Adjustable / Downlight                              |
| Fixture Finish: SSR / BKV / CWI / CRY / HAB / UFT / ITA / RUA / FTG / MYG /<br>LOD / PUS / FRO / FUP / KIA / POP / BLS / SPG / MEY / GOH / GUM / CHC /<br>COM / ABZ / JAG / OBR / MOS / ROR<br>Fixture Material: Aluminum Die Cast                                                                                                                                                                                                                                                                                                                                                                                                                                                                                                                                                                                                                                                                                                   | Weight (kg): 0.47                                                       |
| LOD / PUS / FRO / FUP / KIA / POP / BLS / SPG / MEY / GOH / GUM / CHC /<br>COM / ABZ / JAG / OBR / MOS / ROR<br>Fixture Material: Aluminum Die Cast                                                                                                                                                                                                                                                                                                                                                                                                                                                                                                                                                                                                                                                                                                                                                                                  | Weight (lbs): 1.04                                                      |
|                                                                                                                                                                                                                                                                                                                                                                                                                                                                                                                                                                                                                                                                                                                                                                                                                                                                                                                                      | LOD / PUS / FRO / FUP / KIA / POP / BLS / SPG / MEY / GOH / GUM / CHC / |
| Cut-out Measurements: 98mm / 3 7/8"                                                                                                                                                                                                                                                                                                                                                                                                                                                                                                                                                                                                                                                                                                                                                                                                                                                                                                  | Fixture Material: Aluminum Die Cast                                     |
|                                                                                                                                                                                                                                                                                                                                                                                                                                                                                                                                                                                                                                                                                                                                                                                                                                                                                                                                      | Cut-out Measurements: 98mm / 3 7/8"                                     |
| ELECTRICAL                                                                                                                                                                                                                                                                                                                                                                                                                                                                                                                                                                                                                                                                                                                                                                                                                                                                                                                           | ELECTRICAL                                                              |

#### GENERAL s• Bio rio

| Subseries: Bioniq Round Adjustable         Brand: Prolicht         Division: Architectural         Mounting Type: Recessed         Mounting Location: Ceiling         Subcategory: Downlight         PHYSICAL         Shape: Round         Diameter (mm): 139         Diameter (in): 5 ½ |
|------------------------------------------------------------------------------------------------------------------------------------------------------------------------------------------------------------------------------------------------------------------------------------------|
| Division: Architectural<br>Mounting Type: Recessed<br>Mounting Location: Ceiling<br>Subcategory: Downlight<br>PHYSICAL<br>Shape: Round<br>Diameter (mm): 139                                                                                                                             |
| Mounting Type: Recessed<br>Mounting Location: Ceiling<br>Subcategory: Downlight<br>PHYSICAL<br>Shape: Round<br>Diameter (mm): 139                                                                                                                                                        |
| Mounting Location: Ceiling<br>Subcategory: Downlight<br>PHYSICAL<br>Shape: Round<br>Diameter (mm): 139                                                                                                                                                                                   |
| Subcategory: Downlight PHYSICAL Shape: Round Diameter (mm): 139                                                                                                                                                                                                                          |
| PHYSICAL<br>Shape: Round<br>Diameter (mm): 139                                                                                                                                                                                                                                           |
| Shape: Round<br>Diameter (mm): 139                                                                                                                                                                                                                                                       |
| Diameter (mm): 139                                                                                                                                                                                                                                                                       |
|                                                                                                                                                                                                                                                                                          |
| Diameter (in): 5 <sup>1</sup> / <sub>2</sub>                                                                                                                                                                                                                                             |
|                                                                                                                                                                                                                                                                                          |
| Height (mm): 137                                                                                                                                                                                                                                                                         |
| Height (in): 5 <sup>3</sup> / <sub>8</sub>                                                                                                                                                                                                                                               |
| Ceiling Thickness (mm): 10 / 12.5 / 15                                                                                                                                                                                                                                                   |
| Ceiling Thickness (in): 3/8 or 1/2 or 9/16                                                                                                                                                                                                                                               |
| Min. Recessing Depth (mm): 150                                                                                                                                                                                                                                                           |
| Min. Recessing Depth (in): 5 $\frac{7}{8}$                                                                                                                                                                                                                                               |
| Light Distribution: Adjustable / Downlight                                                                                                                                                                                                                                               |
| Weight (kg): 0.849                                                                                                                                                                                                                                                                       |
| Weight (lbs): 1.87                                                                                                                                                                                                                                                                       |
| Fixture Finish: SSR / BKV / CWI / CRY / HAB / UFT / ITA / RUA / FTG / MYG /<br>LOD / PUS / FRO / FUP / KIA / POP / BLS / SPG / MEY / GOH / GUM / CHC /<br>COM / ABZ / JAG / OBR / MOS / ROR                                                                                              |
| Fixture Material: Aluminum Die Cast                                                                                                                                                                                                                                                      |
| Cut-out Measurements: 130mm / 5 1/8"                                                                                                                                                                                                                                                     |
| ELECTRICAL                                                                                                                                                                                                                                                                               |
| Lamp Type: LED (Zhaga Standard)                                                                                                                                                                                                                                                          |