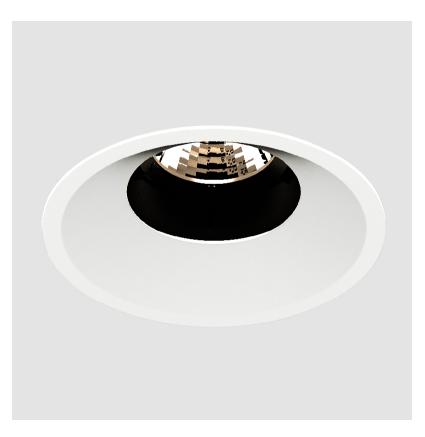

### GENERAL

| Series: Bioniq                                                                                                                                                                            |
|-------------------------------------------------------------------------------------------------------------------------------------------------------------------------------------------|
| Subseries: Bioniq Round Adjustable                                                                                                                                                        |
| Brand: Prolicht                                                                                                                                                                           |
| Division: Architectural                                                                                                                                                                   |
| Mounting Type: Recessed                                                                                                                                                                   |
| Mounting Location: Ceiling                                                                                                                                                                |
| Subcategory: Downlight                                                                                                                                                                    |
| PHYSICAL                                                                                                                                                                                  |
| Shape: Round                                                                                                                                                                              |
| Diameter (mm): 107                                                                                                                                                                        |
| Diameter (in): $4\frac{3}{16}$                                                                                                                                                            |
| Height (mm): 112                                                                                                                                                                          |
| Height (in): $4^{7}/_{16}$                                                                                                                                                                |
| Ceiling Thickness (mm): 10 / 12.5 / 15                                                                                                                                                    |
| Ceiling Thickness (in): 3/8 or 1/2 or 9/16                                                                                                                                                |
| Min. Recessing Depth (mm): 130                                                                                                                                                            |
| Min. Recessing Depth (in): 5 $\frac{1}{1_8}$                                                                                                                                              |
| Light Distribution: Adjustable / Downlight                                                                                                                                                |
| Weight (kg): 0.47                                                                                                                                                                         |
| Weight (lbs): 1.04                                                                                                                                                                        |
| Fixture Finish: SSR / BKV / CWI / CRY / HAB / UFT / ITA / RUA / FTG / MYG<br>LOD / PUS / FRO / FUP / KIA / POP / BLS / SPG / MEY / GOH / GUM / CHC ,<br>COM / ABZ / JAG / OBR / MOS / ROR |
| Fixture Material: Aluminum Die Cast                                                                                                                                                       |
| Cut-out Measurements: 98mm / 3 7/8"                                                                                                                                                       |
| ELECTRICAL                                                                                                                                                                                |
| Lamp Type: LED (Zhaga Standard)                                                                                                                                                           |
| Input Wattage (W): 13.2 / 16.5                                                                                                                                                            |
| Total Output Wattage (W): 12 / 15                                                                                                                                                         |

| Total Output Wattage (W): 12 / 15                                                    |
|--------------------------------------------------------------------------------------|
| Dimming: Tri-Mode (Non-Dimming and Phase Dimming (120Vac only)<br>and 0-10V Dimming) |
| Driver Included: No                                                                  |
| Driver Location: Recessed Housing                                                    |
| Driver Type: Constant Current - Universal                                            |
| Driver Class: Class 2                                                                |
| Housing: See components                                                              |
| Input Voltage (V): 120 - 277                                                         |
| Constant Current (MA): 350                                                           |
|                                                                                      |