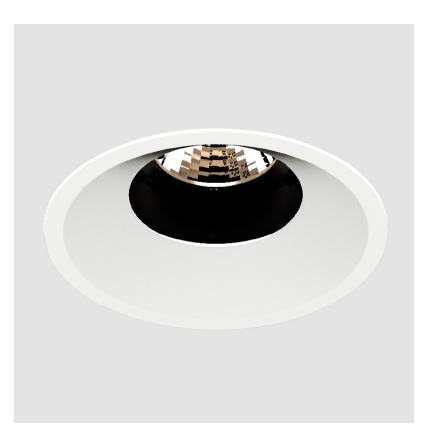

### **BIONIQ ROUND ADJUSTABLE RECESSED**

### GENERAL

| Series: Bioniq                                                                                                                                                                            |
|-------------------------------------------------------------------------------------------------------------------------------------------------------------------------------------------|
| Subseries: Bioniq Round Adjustable                                                                                                                                                        |
| Brand: Prolicht                                                                                                                                                                           |
| Division: Architectural                                                                                                                                                                   |
| Mounting Type: Recessed                                                                                                                                                                   |
| Mounting Location: Ceiling                                                                                                                                                                |
| Subcategory: Downlight                                                                                                                                                                    |
| PHYSICAL                                                                                                                                                                                  |
| Shape: Round                                                                                                                                                                              |
| Diameter (mm): 107                                                                                                                                                                        |
| Diameter (in): $4\frac{3}{16}$                                                                                                                                                            |
| Height (mm): 112                                                                                                                                                                          |
| Height (in): $4^{7}/_{16}$                                                                                                                                                                |
| Ceiling Thickness (mm): 10 / 12.5 / 15                                                                                                                                                    |
| Ceiling Thickness (in): 3/8 or 1/2 or 9/16                                                                                                                                                |
| Min. Recessing Depth (mm): 130                                                                                                                                                            |
| Min. Recessing Depth (in): 5 $\frac{1}{1_8}$                                                                                                                                              |
| Light Distribution: Adjustable / Downlight                                                                                                                                                |
| Weight (kg): 0.47                                                                                                                                                                         |
| Weight (lbs): 1.04                                                                                                                                                                        |
| Fixture Finish: SSR / BKV / CWI / CRY / HAB / UFT / ITA / RUA / FTG / MYG<br>LOD / PUS / FRO / FUP / KIA / POP / BLS / SPG / MEY / GOH / GUM / CHC ,<br>COM / ABZ / JAG / OBR / MOS / ROR |
| Fixture Material: Aluminum Die Cast                                                                                                                                                       |
| Cut-out Measurements: 98mm / 3 7/8"                                                                                                                                                       |
| ELECTRICAL                                                                                                                                                                                |
| Lamp Type: LED (Zhaga Standard)                                                                                                                                                           |
| Input Wattage (W): 13.2 / 16.5                                                                                                                                                            |
| Total Output Wattage (W): 12 / 15                                                                                                                                                         |