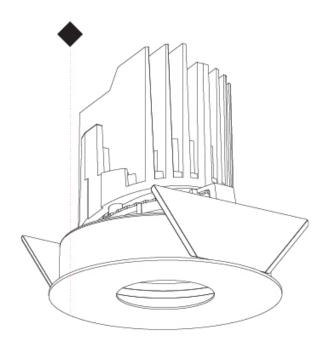

### **BIONIQ ROUND ADJUSTABLE RECESSED**

#### A35224-

Color Finishes base number Temperature (Diamond)

1. To build a product code in our configurator select the specify button on the base model # product page

2. To build a manual product code on this datasheet choose from the options listed below in blue font and add the suffix to the base model #

### GENERAL

| Series: Bioniq                                                                                                                                                                            |
|-------------------------------------------------------------------------------------------------------------------------------------------------------------------------------------------|
| Subseries: Bioniq Round Adjustable                                                                                                                                                        |
| Brand: Prolicht                                                                                                                                                                           |
| Division: Architectural                                                                                                                                                                   |
| Mounting Type: Recessed                                                                                                                                                                   |
| Mounting Location: Ceiling                                                                                                                                                                |
| Subcategory: Downlight                                                                                                                                                                    |
| PHYSICAL                                                                                                                                                                                  |
| Shape: Round                                                                                                                                                                              |
| Diameter (mm): 107                                                                                                                                                                        |
| Diameter (in): $4\frac{3}{16}$                                                                                                                                                            |
| Height (mm): 112                                                                                                                                                                          |
| Height (in): $4^{7}/_{16}$                                                                                                                                                                |
| Ceiling Thickness (mm): 10 / 12.5 / 15                                                                                                                                                    |
| Ceiling Thickness (in): 3/8 or 1/2 or 9/16                                                                                                                                                |
| Min. Recessing Depth (mm): 130                                                                                                                                                            |
| Min. Recessing Depth (in): 5 $\frac{1}{1_8}$                                                                                                                                              |
| Light Distribution: Adjustable / Downlight                                                                                                                                                |
| Weight (kg): 0.47                                                                                                                                                                         |
| Weight (lbs): 1.04                                                                                                                                                                        |
| Fixture Finish: SSR / BKV / CWI / CRY / HAB / UFT / ITA / RUA / FTG / MYG<br>LOD / PUS / FRO / FUP / KIA / POP / BLS / SPG / MEY / GOH / GUM / CHC ,<br>COM / ABZ / JAG / OBR / MOS / ROR |
| Fixture Material: Aluminum Die Cast                                                                                                                                                       |
| Cut-out Measurements: 98mm / 3 7/8"                                                                                                                                                       |
| ELECTRICAL                                                                                                                                                                                |
| Lamp Type: LED (Zhaga Standard)                                                                                                                                                           |
| Input Wattage (W): 13.2 / 16.5                                                                                                                                                            |
| Total Output Wattage (W): 12 / 15                                                                                                                                                         |