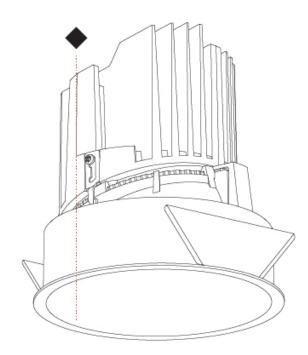

### GENERAL

| Series: Bioniq                                                                                                                                                                          |   |
|-----------------------------------------------------------------------------------------------------------------------------------------------------------------------------------------|---|
| Subseries: Bioniq Round Deep                                                                                                                                                            | _ |
| Brand: Prolicht                                                                                                                                                                         | _ |
| Division: Architectural                                                                                                                                                                 |   |
| Mounting Type: Recessed                                                                                                                                                                 | _ |
| Mounting Location: Ceiling                                                                                                                                                              |   |
| Subcategory: Downlight                                                                                                                                                                  |   |
| PHYSICAL                                                                                                                                                                                |   |
| Shape: Round                                                                                                                                                                            |   |
| Diameter (mm): 139                                                                                                                                                                      | _ |
| Diameter (in): 5 <sup>1</sup> / <sub>2</sub>                                                                                                                                            |   |
| Height (mm): 151                                                                                                                                                                        |   |
| Height (in): 5 <sup>15</sup> / <sub>16</sub>                                                                                                                                            |   |
| Ceiling Thickness (mm): 10 / 12.5 / 15                                                                                                                                                  | _ |
| Ceiling Thickness (in): 3/8 or 1/2 or 9/16                                                                                                                                              |   |
| Min. Recessing Depth (mm): 170                                                                                                                                                          |   |
| Min. Recessing Depth (in): 6 <sup>11</sup> / <sub>16</sub>                                                                                                                              |   |
| Light Distribution: Downlight                                                                                                                                                           |   |
| Weight (kg): 0.921                                                                                                                                                                      |   |
| Weight (lbs): 2.03                                                                                                                                                                      |   |
| Fixture Finish: SSR / BKV / CWI / CRY / HAB / UFT / ITA / RUA / FTG / MYG<br>LOD / PUS / FRO / FUP / KIA / POP / BLS / SPG / MEY / GOH / GUM / CHC<br>COM / ABZ / JAG / OBR / MOS / ROR | · |
| Fixture Material: Aluminum Die Cast                                                                                                                                                     | _ |
| Cut-out Measurements: 130mm / 5 1/8"                                                                                                                                                    | _ |
| ELECTRICAL                                                                                                                                                                              | _ |
| Lamp Type: LED (Zhaga Standard)                                                                                                                                                         |   |

### GENERAL

| Series: Bioniq                                                                                                                                                                              |
|---------------------------------------------------------------------------------------------------------------------------------------------------------------------------------------------|
| Subseries: Bioniq Round Deep                                                                                                                                                                |
| Brand: Prolicht                                                                                                                                                                             |
| Division: Architectural                                                                                                                                                                     |
| Mounting Type: Recessed                                                                                                                                                                     |
| Mounting Location: Ceiling                                                                                                                                                                  |
| Subcategory: Downlight                                                                                                                                                                      |
| PHYSICAL                                                                                                                                                                                    |
| Shape: Round                                                                                                                                                                                |
| Diameter (mm): 139                                                                                                                                                                          |
| Diameter (in): $5\frac{1}{2}$                                                                                                                                                               |
| Height (mm): 151                                                                                                                                                                            |
| Height (in): 5 <sup>15</sup> / <sub>16</sub>                                                                                                                                                |
| Ceiling Thickness (mm): 10 / 12.5 / 15                                                                                                                                                      |
| Ceiling Thickness (in): 3/8 or 1/2 or 9/16                                                                                                                                                  |
| Min. Recessing Depth (mm): 170                                                                                                                                                              |
| Min. Recessing Depth (in): 6 <sup>11</sup> / <sub>16</sub>                                                                                                                                  |
| Light Distribution: Downlight                                                                                                                                                               |
| Weight (kg): 0.946                                                                                                                                                                          |
| Weight (lbs): 2.09                                                                                                                                                                          |
| Fixture Finish: SSR / BKV / CWI / CRY / HAB / UFT / ITA / RUA / FTG / MYG /<br>LOD / PUS / FRO / FUP / KIA / POP / BLS / SPG / MEY / GOH / GUM / CHC /<br>COM / ABZ / JAG / OBR / MOS / ROR |
| Fixture Material: Aluminum Die Cast                                                                                                                                                         |
| Cut-out Measurements: 130mm / 5 1/8"                                                                                                                                                        |
| ELECTRICAL                                                                                                                                                                                  |
| Lamp Type: LED (Zhaga Standard)                                                                                                                                                             |