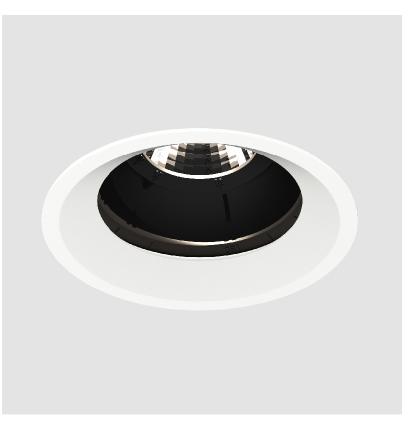

### GENERAL

| Series: Bioniq                                                                                                                                                                            |
|-------------------------------------------------------------------------------------------------------------------------------------------------------------------------------------------|
| Subseries: Bioniq Round Adjustable                                                                                                                                                        |
| Brand: Prolicht                                                                                                                                                                           |
| Division: Architectural                                                                                                                                                                   |
| Mounting Type: Recessed                                                                                                                                                                   |
| Mounting Location: Ceiling                                                                                                                                                                |
| Subcategory: Downlight                                                                                                                                                                    |
| PHYSICAL                                                                                                                                                                                  |
| Shape: Round                                                                                                                                                                              |
| Diameter (mm): 107                                                                                                                                                                        |
| Diameter (in): $4\frac{3}{16}$                                                                                                                                                            |
| Height (mm): 112                                                                                                                                                                          |
| Height (in): $4^{7}/_{16}$                                                                                                                                                                |
| Ceiling Thickness (mm): 10 / 12.5 / 15                                                                                                                                                    |
| Ceiling Thickness (in): 3/8 or 1/2 or 9/16                                                                                                                                                |
| Min. Recessing Depth (mm): 130                                                                                                                                                            |
| Min. Recessing Depth (in): 5 $\frac{1}{1_8}$                                                                                                                                              |
| Light Distribution: Adjustable / Downlight                                                                                                                                                |
| Weight (kg): 0.47                                                                                                                                                                         |
| Weight (lbs): 1.04                                                                                                                                                                        |
| Fixture Finish: SSR / BKV / CWI / CRY / HAB / UFT / ITA / RUA / FTG / MYG<br>LOD / PUS / FRO / FUP / KIA / POP / BLS / SPG / MEY / GOH / GUM / CHC ,<br>COM / ABZ / JAG / OBR / MOS / ROR |
| Fixture Material: Aluminum Die Cast                                                                                                                                                       |
| Cut-out Measurements: 98mm / 3 7/8"                                                                                                                                                       |
| ELECTRICAL                                                                                                                                                                                |
| Lamp Type: LED (Zhaga Standard)                                                                                                                                                           |
| Input Wattage (W): 13.2 / 16.5                                                                                                                                                            |
| Total Output Wattage (W): 12 / 15                                                                                                                                                         |

#### OPTICAL

Reflector°: 10 Adjustability: Rotational 355°; Tilt 30°