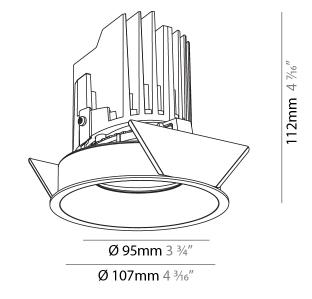

### GENERAL

| Series: Bioniq                                                                                                                                                                            |
|-------------------------------------------------------------------------------------------------------------------------------------------------------------------------------------------|
| Subseries: Bioniq Round Adjustable                                                                                                                                                        |
| Brand: Prolicht                                                                                                                                                                           |
| Division: Architectural                                                                                                                                                                   |
| Mounting Type: Recessed                                                                                                                                                                   |
| Mounting Location: Ceiling                                                                                                                                                                |
| Subcategory: Downlight                                                                                                                                                                    |
| PHYSICAL                                                                                                                                                                                  |
| Shape: Round                                                                                                                                                                              |
| Diameter (mm): 107                                                                                                                                                                        |
| Diameter (in): $4\frac{3}{16}$                                                                                                                                                            |
| Height (mm): 112                                                                                                                                                                          |
| Height (in): $4^{7}/_{16}$                                                                                                                                                                |
| Ceiling Thickness (mm): 10 / 12.5 / 15                                                                                                                                                    |
| Ceiling Thickness (in): 3/8 or 1/2 or 9/16                                                                                                                                                |
| Min. Recessing Depth (mm): 130                                                                                                                                                            |
| Min. Recessing Depth (in): 5 $\frac{1}{1_8}$                                                                                                                                              |
| Light Distribution: Adjustable / Downlight                                                                                                                                                |
| Weight (kg): 0.47                                                                                                                                                                         |
| Weight (lbs): 1.04                                                                                                                                                                        |
| Fixture Finish: SSR / BKV / CWI / CRY / HAB / UFT / ITA / RUA / FTG / MYG<br>LOD / PUS / FRO / FUP / KIA / POP / BLS / SPG / MEY / GOH / GUM / CHC ,<br>COM / ABZ / JAG / OBR / MOS / ROR |
| Fixture Material: Aluminum Die Cast                                                                                                                                                       |
| Cut-out Measurements: 98mm / 3 7/8"                                                                                                                                                       |
| ELECTRICAL                                                                                                                                                                                |
| Lamp Type: LED (Zhaga Standard)                                                                                                                                                           |
| Input Wattage (W): 13.2 / 16.5                                                                                                                                                            |
| Total Output Wattage (W): 12 / 15                                                                                                                                                         |

#### GENERAL

| Series: Bioniq         Subseries: Bioniq Round Adjustable         Brand: Prolicht         Division: Architectural         Mounting Type: Recessed         Mounting Location: Ceiling         Subcategory: Downlight         PHYSICAL         Shape: Round         Diameter (mm): 107         Diameter (in): 4 $\frac{3}{16}$ Height (in): 4 $\frac{7}{16}$ Ceiling Thickness (mm): 10 / 12.5 / 15         Ceiling Thickness (in): 3/8 or 1/2 or 9/16         Min. Recessing Depth (mm): 130         Min. Recessing Depth (in): 5 $\frac{1}{8}$ Light Distribution: Adjustable / Downlight         Weight (kg): 0.47         Weight (lbs): 1.04         Fixture Finish: SSR / BKV / CWI / CRY / HAB / UFT / ITA / RUA / FTG / MYG / LOD / PUS / FRO / FUP / KIA / POP / BLS / SPG / MEY / GOH / GUM / CHC / COM / ABZ / JAG / OBR / MOS / ROR         Fixture Material: Aluminum Die Cast         Cut-out Measurements: 98mm / 3 7/8" | JENEI012                                                                |
|--------------------------------------------------------------------------------------------------------------------------------------------------------------------------------------------------------------------------------------------------------------------------------------------------------------------------------------------------------------------------------------------------------------------------------------------------------------------------------------------------------------------------------------------------------------------------------------------------------------------------------------------------------------------------------------------------------------------------------------------------------------------------------------------------------------------------------------------------------------------------------------------------------------------------------------|-------------------------------------------------------------------------|
| Brand: ProlichtDivision: ArchitecturalMounting Type: RecessedMounting Location: CeilingSubcategory: DownlightPHYSICALShape: RoundDiameter (mm): 107Diameter (in): $4 \frac{3}{16}$ Height (in): $4 \frac{7}{16}$ Ceiling Thickness (mm): 10 / 12.5 / 15Ceiling Thickness (in): 3/8 or 1/2 or 9/16Min. Recessing Depth (mm): 130Min. Recessing Depth (in): $5 \frac{1}{8}$ Light Distribution: Adjustable / DownlightWeight (kg): 0.47Weight (lbs): 1.04Fixture Finish: SSR / BKV / CWI / CRY / HAB / UFT / ITA / RUA / FTG / MYG /<br>LOD / PUS / FRO / FUP / KIA / POP / BLS / SPG / MEY / GOH / GUM / CHC /<br>COM / ABZ / JAG / OBR / MOS / RORFixture Material: Aluminum Die Cast                                                                                                                                                                                                                                                | Series: Bioniq                                                          |
| Division: ArchitecturalMounting Type: RecessedMounting Location: CeilingSubcategory: DownlightPHYSICALShape: RoundDiameter (mm): 107Diameter (in): $4 \frac{7}{16}$ Height (in): $4 \frac{7}{16}$ Ceiling Thickness (mm): 10 / 12.5 / 15Ceiling Thickness (in): 3/8 or 1/2 or 9/16Min. Recessing Depth (mm): 130Min. Recessing Depth (in): $5 \frac{1}{8}$ Light Distribution: Adjustable / DownlightWeight (kg): 0.47Weight (lbs): 1.04Fixture Finish: SSR / BKV / CWI / CRY / HAB / UFT / ITA / RUA / FTG / MYG /<br>LOD / PUS / FRO / FUP / KIA / POP / BLS / SPG / MEY / GOH / GUM / CHC /<br>COM / ABZ / JAG / OBR / MOS / RORFixture Material: Aluminum Die Cast                                                                                                                                                                                                                                                               | Subseries: Bioniq Round Adjustable                                      |
| Mounting Type: RecessedMounting Location: CeilingSubcategory: DownlightPHYSICALShape: RoundDiameter (mm): 107Diameter (in): $4 \frac{7}{16}$ Height (in): $4 \frac{7}{16}$ Ceiling Thickness (mm): 10 / 12.5 / 15Ceiling Thickness (in): 3/8 or 1/2 or 9/16Min. Recessing Depth (im): 5 $\frac{1}{8}$ Light Distribution: Adjustable / DownlightWeight (kg): 0.47Weight (lbs): 1.04Fixture Finish: SSR / BKV / CWI / CRY / HAB / UFT / ITA / RUA / FTG / MYG /<br>LOD / PUS / FRO / FUP / KIA / POP / BLS / SPG / MEY / GOH / GUM / CHC /<br>COM / ABZ / JAG / OBR / MOS / RORFixture Material: Aluminum Die Cast                                                                                                                                                                                                                                                                                                                    | Brand: Prolicht                                                         |
| Mounting Location: CeilingSubcategory: DownlightPHYSICALShape: RoundDiameter (mm): 107Diameter (in): $4 \frac{3}{16}$ Height (mm): 112Height (in): $4 \frac{7}{16}$ Ceiling Thickness (mm): $10 / 12.5 / 15$ Ceiling Thickness (in): $3/8$ or $1/2$ or $9/16$ Min. Recessing Depth (mm): 130Min. Recessing Depth (ini): $5 \frac{1}{8}$ Light Distribution: Adjustable / DownlightWeight (kg): $0.47$ Weight (lbs): $1.04$ Fixture Finish: SSR / BKV / CWI / CRY / HAB / UFT / ITA / RUA / FTG / MYG / LOD / PUS / FRO / FUP / KIA / POP / BLS / SPG / MEY / GOH / GUM / CHC / COM / ABZ / JAG / OBR / MOS / RORFixture Material: Aluminum Die Cast                                                                                                                                                                                                                                                                                  | Division: Architectural                                                 |
| Subcategory: DownlightPHYSICALShape: RoundDiameter (mm): 107Diameter (in): $4 \frac{3}{16}$ Height (mm): 112Height (in): $4 \frac{7}{16}$ Ceiling Thickness (mm): 10 / 12.5 / 15Ceiling Thickness (in): 3/8 or 1/2 or 9/16Min. Recessing Depth (mm): 130Min. Recessing Depth (in): $5 \frac{1}{8}$ Light Distribution: Adjustable / DownlightWeight (kg): 0.47Weight (lbs): 1.04Fixture Finish: SSR / BKV / CWI / CRY / HAB / UFT / ITA / RUA / FTG / MYG /LOD / PUS / FRO / FUP / KIA / POP / BLS / SPG / MEY / GOH / GUM / CHC /COM / ABZ / JAG / OBR / MOS / RORFixture Material: Aluminum Die Cast                                                                                                                                                                                                                                                                                                                               | Mounting Type: Recessed                                                 |
| PHYSICAL         Shape: Round         Diameter (mm): 107         Diameter (in): $4 \frac{3}{16}$ Height (mm): 112         Height (in): $4 \frac{7}{16}$ Ceiling Thickness (mm): 10 / 12.5 / 15         Ceiling Thickness (in): 3/8 or 1/2 or 9/16         Min. Recessing Depth (mm): 130         Min. Recessing Depth (in): $5 \frac{1}{16}$ Light Distribution: Adjustable / Downlight         Weight (kg): 0.47         Weight (lbs): 1.04         Fixture Finish: SSR / BKV / CWI / CRY / HAB / UFT / ITA / RUA / FTG / MYG / LOD / PUS / FRO / FUP / KIA / POP / BLS / SPG / MEY / GOH / GUM / CHC / COM / ABZ / JAG / OBR / MOS / ROR         Fixture Material: Aluminum Die Cast                                                                                                                                                                                                                                               | Mounting Location: Ceiling                                              |
| Shape: Round         Diameter (mm): 107         Diameter (in): $4\frac{3}{1_{16}}$ Height (mm): 112         Height (in): $4\frac{7}{1_{16}}$ Ceiling Thickness (mm): 10 / 12.5 / 15         Ceiling Thickness (in): 3/8 or 1/2 or 9/16         Min. Recessing Depth (mm): 130         Min. Recessing Depth (in): $5\frac{1}{4}$ Light Distribution: Adjustable / Downlight         Weight (kg): 0.47         Weight (lbs): 1.04         Fixture Finish: SSR / BKV / CWI / CRY / HAB / UFT / ITA / RUA / FTG / MYG / LOD / PUS / FRO / FUP / KIA / POP / BLS / SPG / MEY / GOH / GUM / CHC / COM / ABZ / JAG / OBR / MOS / ROR         Fixture Material: Aluminum Die Cast                                                                                                                                                                                                                                                            | Subcategory: Downlight                                                  |
| $\begin{array}{l} \label{eq:constraint} \hline Diameter (mm): 107 \\ \hline Diameter (in): 4 \frac{3}{1_{16}} \\ \hline Height (mm): 112 \\ \hline Height (in): 4 \frac{7}{1_{16}} \\ \hline Ceiling Thickness (mm): 10 / 12.5 / 15 \\ \hline Ceiling Thickness (in): 3/8 or 1/2 or 9/16 \\ \hline Min. Recessing Depth (mm): 130 \\ \hline Min. Recessing Depth (in): 5 \frac{1}{2_8} \\ \hline Light Distribution: Adjustable / Downlight \\ \hline Weight (kg): 0.47 \\ \hline Weight (lbs): 1.04 \\ \hline Fixture Finish: SSR / BKV / CWI / CRY / HAB / UFT / ITA / RUA / FTG / MYG / LOD / PUS / FRO / FUP / KIA / POP / BLS / SPG / MEY / GOH / GUM / CHC / COM / ABZ / JAG / OBR / MOS / ROR \\ \hline Fixture Material: Aluminum Die Cast \\ \hline \end{array}$                                                                                                                                                            | PHYSICAL                                                                |
| Diameter (in): 4 $\frac{3}{1_{16}}$<br>Height (in): 4 $\frac{3}{1_{16}}$<br>Height (in): 4 $\frac{7}{1_{16}}$<br>Ceiling Thickness (mm): 10 / 12.5 / 15<br>Ceiling Thickness (mn): 10 / 12.5 / 15<br>Ceiling Thickness (in): 3/8 or 1/2 or 9/16<br>Min. Recessing Depth (in): 5 $\frac{1}{2}$<br>Light Distribution: Adjustable / Downlight<br>Weight (kg): 0.47<br>Weight (kg): 0.47<br>Weight (lbs): 1.04<br>Fixture Finish: SSR / BKV / CWI / CRY / HAB / UFT / ITA / RUA / FTG / MYG /<br>LOD / PUS / FRO / FUP / KIA / POP / BLS / SPG / MEY / GOH / GUM / CHC /<br>COM / ABZ / JAG / OBR / MOS / ROR<br>Fixture Material: Aluminum Die Cast                                                                                                                                                                                                                                                                                    | Shape: Round                                                            |
| Height (mn): 112Height (in): 4 $\frac{7}{46}$ Ceiling Thickness (mm): 10 / 12.5 / 15Ceiling Thickness (in): 3/8 or 1/2 or 9/16Min. Recessing Depth (mm): 130Min. Recessing Depth (in): 5 $\frac{1}{6}$ Light Distribution: Adjustable / DownlightWeight (kg): 0.47Weight (lbs): 1.04Fixture Finish: SSR / BKV / CWI / CRY / HAB / UFT / ITA / RUA / FTG / MYG /LOD / PUS / FRO / FUP / KIA / POP / BLS / SPG / MEY / GOH / GUM / CHC /COM / ABZ / JAG / OBR / MOS / RORFixture Material: Aluminum Die Cast                                                                                                                                                                                                                                                                                                                                                                                                                           | Diameter (mm): 107                                                      |
| $\label{eq:constraint} \begin{array}{l} \mbox{Height (in): 4 $7_{16}$} \\ \mbox{Ceiling Thickness (mm): 10 / 12.5 / 15} \\ \mbox{Ceiling Thickness (in): 3/8 or 1/2 or 9/16} \\ \mbox{Min. Recessing Depth (mm): 130} \\ \mbox{Min. Recessing Depth (in): 5 $1_8$} \\ \mbox{Light Distribution: Adjustable / Downlight} \\ \mbox{Weight (kg): 0.47} \\ \mbox{Weight (kg): 1.04} \\ \mbox{Fixture Finish: SSR / BKV / CWI / CRY / HAB / UFT / ITA / RUA / FTG / MYG / LOD / PUS / FRO / FUP / KIA / POP / BLS / SPG / MEY / GOH / GUM / CHC / COM / ABZ / JAG / OBR / MOS / ROR \\ \mbox{Fixture Material: Aluminum Die Cast} \end{array}$                                                                                                                                                                                                                                                                                            | Diameter (in): 4 <sup>3</sup> / <sub>16</sub>                           |
| Ceiling Thickness (mm): 10 / 12.5 / 15<br>Ceiling Thickness (in): 3/8 or 1/2 or 9/16<br>Min. Recessing Depth (mm): 130<br>Min. Recessing Depth (in): 5 <sup>1</sup> / <sub>8</sub><br>Light Distribution: Adjustable / Downlight<br>Weight (kg): 0.47<br>Weight (lbs): 1.04<br>Fixture Finish: SSR / BKV / CWI / CRY / HAB / UFT / ITA / RUA / FTG / MYG /<br>LOD / PUS / FRO / FUP / KIA / POP / BLS / SPG / MEY / GOH / GUM / CHC /<br>COM / ABZ / JAG / OBR / MOS / ROR<br>Fixture Material: Aluminum Die Cast                                                                                                                                                                                                                                                                                                                                                                                                                    | Height (mm): 112                                                        |
| Ceiling Thickness (in): 3/8 or 1/2 or 9/16<br>Min. Recessing Depth (mm): 130<br>Min. Recessing Depth (in): 5 <sup>1</sup> / <sub>8</sub><br>Light Distribution: Adjustable / Downlight<br>Weight (kg): 0.47<br>Weight (lbs): 1.04<br>Fixture Finish: SSR / BKV / CWI / CRY / HAB / UFT / ITA / RUA / FTG / MYG /<br>LOD / PUS / FRO / FUP / KIA / POP / BLS / SPG / MEY / GOH / GUM / CHC /<br>COM / ABZ / JAG / OBR / MOS / ROR<br>Fixture Material: Aluminum Die Cast                                                                                                                                                                                                                                                                                                                                                                                                                                                              | Height (in): 4 <sup>7</sup> / <sub>16</sub>                             |
| Min. Recessing Depth (mm): 130<br>Min. Recessing Depth (in): 5 <sup>1</sup> / <sub>8</sub><br>Light Distribution: Adjustable / Downlight<br>Weight (kg): 0.47<br>Weight (lbs): 1.04<br>Fixture Finish: SSR / BKV / CWI / CRY / HAB / UFT / ITA / RUA / FTG / MYG /<br>LOD / PUS / FRO / FUP / KIA / POP / BLS / SPG / MEY / GOH / GUM / CHC /<br>COM / ABZ / JAG / OBR / MOS / ROR<br>Fixture Material: Aluminum Die Cast                                                                                                                                                                                                                                                                                                                                                                                                                                                                                                            | Ceiling Thickness (mm): 10 / 12.5 / 15                                  |
| Min. Recessing Depth (in): 5 <sup>1</sup> / <sub>8</sub><br>Light Distribution: Adjustable / Downlight<br>Weight (kg): 0.47<br>Weight (lbs): 1.04<br>Fixture Finish: SSR / BKV / CWI / CRY / HAB / UFT / ITA / RUA / FTG / MYG /<br>LOD / PUS / FRO / FUP / KIA / POP / BLS / SPG / MEY / GOH / GUM / CHC /<br>COM / ABZ / JAG / OBR / MOS / ROR<br>Fixture Material: Aluminum Die Cast                                                                                                                                                                                                                                                                                                                                                                                                                                                                                                                                              | Ceiling Thickness (in): 3/8 or 1/2 or 9/16                              |
| Light Distribution: Adjustable / Downlight<br>Weight (kg): 0.47<br>Weight (lbs): 1.04<br>Fixture Finish: SSR / BKV / CWI / CRY / HAB / UFT / ITA / RUA / FTG / MYG /<br>LOD / PUS / FRO / FUP / KIA / POP / BLS / SPG / MEY / GOH / GUM / CHC /<br>COM / ABZ / JAG / OBR / MOS / ROR<br>Fixture Material: Aluminum Die Cast                                                                                                                                                                                                                                                                                                                                                                                                                                                                                                                                                                                                          | Min. Recessing Depth (mm): 130                                          |
| Weight (kg): 0.47<br>Weight (lbs): 1.04<br>Fixture Finish: SSR / BKV / CWI / CRY / HAB / UFT / ITA / RUA / FTG / MYG /<br>LOD / PUS / FRO / FUP / KIA / POP / BLS / SPG / MEY / GOH / GUM / CHC /<br>COM / ABZ / JAG / OBR / MOS / ROR<br>Fixture Material: Aluminum Die Cast                                                                                                                                                                                                                                                                                                                                                                                                                                                                                                                                                                                                                                                        | Min. Recessing Depth (in): 5 $\frac{1}{8}$                              |
| Weight (lbs): 1.04<br>Fixture Finish: SSR / BKV / CWI / CRY / HAB / UFT / ITA / RUA / FTG / MYG /<br>LOD / PUS / FRO / FUP / KIA / POP / BLS / SPG / MEY / GOH / GUM / CHC /<br>COM / ABZ / JAG / OBR / MOS / ROR<br>Fixture Material: Aluminum Die Cast                                                                                                                                                                                                                                                                                                                                                                                                                                                                                                                                                                                                                                                                             | Light Distribution: Adjustable / Downlight                              |
| Fixture Finish: SSR / BKV / CWI / CRY / HAB / UFT / ITA / RUA / FTG / MYG /<br>LOD / PUS / FRO / FUP / KIA / POP / BLS / SPG / MEY / GOH / GUM / CHC /<br>COM / ABZ / JAG / OBR / MOS / ROR<br>Fixture Material: Aluminum Die Cast                                                                                                                                                                                                                                                                                                                                                                                                                                                                                                                                                                                                                                                                                                   | Weight (kg): 0.47                                                       |
| LOD / PUS / FRO / FUP / KIA / POP / BLS / SPG / MEY / GOH / GUM / CHC /<br>COM / ABZ / JAG / OBR / MOS / ROR<br>Fixture Material: Aluminum Die Cast                                                                                                                                                                                                                                                                                                                                                                                                                                                                                                                                                                                                                                                                                                                                                                                  | Weight (lbs): 1.04                                                      |
|                                                                                                                                                                                                                                                                                                                                                                                                                                                                                                                                                                                                                                                                                                                                                                                                                                                                                                                                      | LOD / PUS / FRO / FUP / KIA / POP / BLS / SPG / MEY / GOH / GUM / CHC / |
| Cut-out Measurements: 98mm / 3 7/8"                                                                                                                                                                                                                                                                                                                                                                                                                                                                                                                                                                                                                                                                                                                                                                                                                                                                                                  | Fixture Material: Aluminum Die Cast                                     |
|                                                                                                                                                                                                                                                                                                                                                                                                                                                                                                                                                                                                                                                                                                                                                                                                                                                                                                                                      | Cut-out Measurements: 98mm / 3 7/8"                                     |
| ELECTRICAL                                                                                                                                                                                                                                                                                                                                                                                                                                                                                                                                                                                                                                                                                                                                                                                                                                                                                                                           | ELECTRICAL                                                              |