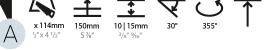

#### OPTICAL

Reflector°: 10 Adjustability: Rotational 355°; Tilt 30°

### OPTICAL

Reflector°: 10 Adjustability: Rotational 355°; Tilt 30°

#### OPTICAL

Reflector°: 10 Adjustability: Rotational 355°; Tilt 10°