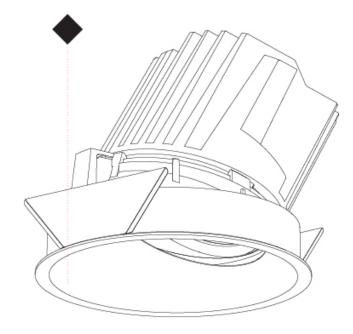

### **BIONIQ ROUND ADJUSTABLE RECESSED**

### GENERAL

| Series: Bioniq                                                                                                                                                                            |
|-------------------------------------------------------------------------------------------------------------------------------------------------------------------------------------------|
| Subseries: Bioniq Round Adjustable                                                                                                                                                        |
| Brand: Prolicht                                                                                                                                                                           |
| Division: Architectural                                                                                                                                                                   |
| Mounting Type: Recessed                                                                                                                                                                   |
| Mounting Location: Ceiling                                                                                                                                                                |
| Subcategory: Downlight                                                                                                                                                                    |
| PHYSICAL                                                                                                                                                                                  |
| Shape: Round                                                                                                                                                                              |
| Diameter (mm): 107                                                                                                                                                                        |
| Diameter (in): $4\frac{3}{16}$                                                                                                                                                            |
| Height (mm): 112                                                                                                                                                                          |
| Height (in): $4^{7}/_{16}$                                                                                                                                                                |
| Ceiling Thickness (mm): 10 / 12.5 / 15                                                                                                                                                    |
| Ceiling Thickness (in): 3/8 or 1/2 or 9/16                                                                                                                                                |
| Min. Recessing Depth (mm): 130                                                                                                                                                            |
| Min. Recessing Depth (in): 5 $\frac{1}{1_8}$                                                                                                                                              |
| Light Distribution: Adjustable / Downlight                                                                                                                                                |
| Weight (kg): 0.47                                                                                                                                                                         |
| Weight (lbs): 1.04                                                                                                                                                                        |
| Fixture Finish: SSR / BKV / CWI / CRY / HAB / UFT / ITA / RUA / FTG / MYG<br>LOD / PUS / FRO / FUP / KIA / POP / BLS / SPG / MEY / GOH / GUM / CHC ,<br>COM / ABZ / JAG / OBR / MOS / ROR |
| Fixture Material: Aluminum Die Cast                                                                                                                                                       |
| Cut-out Measurements: 98mm / 3 7/8"                                                                                                                                                       |
| ELECTRICAL                                                                                                                                                                                |
| Lamp Type: LED (Zhaga Standard)                                                                                                                                                           |
| Input Wattage (W): 13.2 / 16.5                                                                                                                                                            |
| Total Output Wattage (W): 12 / 15                                                                                                                                                         |

#### OPTICAL

Reflector°: 10 Adjustability: Rotational 355°; Tilt 30°