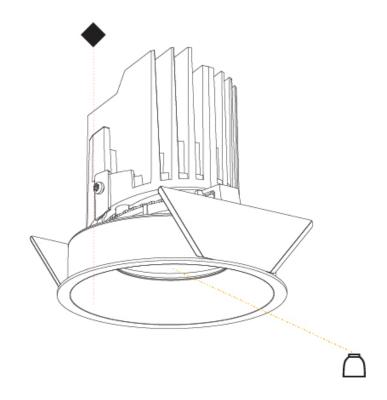

#### OPTICAL

Reflector°: 10 Adjustability: Rotational 355°; Tilt 30°

#### OPTICAL

| Reflector°: 10                           |  |
|------------------------------------------|--|
| Optic°: Lens Pack - No Lens              |  |
| Adjustability: Rotational 355°; Tilt 30° |  |