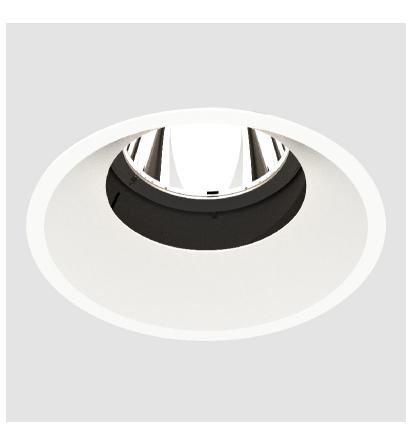

### **BIONIQ ROUND ADJUSTABLE RECESSED**

### GENERAL

| Series: Bioniq                                                                                                                                                                            |
|-------------------------------------------------------------------------------------------------------------------------------------------------------------------------------------------|
| Subseries: Bioniq Round Adjustable                                                                                                                                                        |
| Brand: Prolicht                                                                                                                                                                           |
| Division: Architectural                                                                                                                                                                   |
| Mounting Type: Recessed                                                                                                                                                                   |
| Mounting Location: Ceiling                                                                                                                                                                |
| Subcategory: Downlight                                                                                                                                                                    |
| PHYSICAL                                                                                                                                                                                  |
| Shape: Round                                                                                                                                                                              |
| Diameter (mm): 107                                                                                                                                                                        |
| Diameter (in): $4\frac{3}{16}$                                                                                                                                                            |
| Height (mm): 112                                                                                                                                                                          |
| Height (in): $4^{7}/_{16}$                                                                                                                                                                |
| Ceiling Thickness (mm): 10 / 12.5 / 15                                                                                                                                                    |
| Ceiling Thickness (in): 3/8 or 1/2 or 9/16                                                                                                                                                |
| Min. Recessing Depth (mm): 130                                                                                                                                                            |
| Min. Recessing Depth (in): 5 $\frac{1}{1_8}$                                                                                                                                              |
| Light Distribution: Adjustable / Downlight                                                                                                                                                |
| Weight (kg): 0.47                                                                                                                                                                         |
| Weight (lbs): 1.04                                                                                                                                                                        |
| Fixture Finish: SSR / BKV / CWI / CRY / HAB / UFT / ITA / RUA / FTG / MYG<br>LOD / PUS / FRO / FUP / KIA / POP / BLS / SPG / MEY / GOH / GUM / CHC ,<br>COM / ABZ / JAG / OBR / MOS / ROR |
| Fixture Material: Aluminum Die Cast                                                                                                                                                       |
| Cut-out Measurements: 98mm / 3 7/8"                                                                                                                                                       |
| ELECTRICAL                                                                                                                                                                                |
| Lamp Type: LED (Zhaga Standard)                                                                                                                                                           |
| Input Wattage (W): 13.2 / 16.5                                                                                                                                                            |
| Total Output Wattage (W): 12 / 15                                                                                                                                                         |

#### OPTICAL

Reflector°: 10 Adjustability: Rotational 355°; Tilt 30°