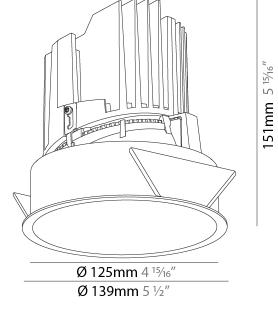

### GENERAL

| Series: Bioniq                                                                                                                                                                          |   |
|-----------------------------------------------------------------------------------------------------------------------------------------------------------------------------------------|---|
| Subseries: Bioniq Round Deep                                                                                                                                                            | _ |
| Brand: Prolicht                                                                                                                                                                         | _ |
| Division: Architectural                                                                                                                                                                 |   |
| Mounting Type: Recessed                                                                                                                                                                 | _ |
| Mounting Location: Ceiling                                                                                                                                                              |   |
| Subcategory: Downlight                                                                                                                                                                  |   |
| PHYSICAL                                                                                                                                                                                |   |
| Shape: Round                                                                                                                                                                            |   |
| Diameter (mm): 139                                                                                                                                                                      | _ |
| Diameter (in): 5 <sup>1</sup> / <sub>2</sub>                                                                                                                                            |   |
| Height (mm): 151                                                                                                                                                                        |   |
| Height (in): 5 <sup>15</sup> / <sub>16</sub>                                                                                                                                            |   |
| Ceiling Thickness (mm): 10 / 12.5 / 15                                                                                                                                                  | _ |
| Ceiling Thickness (in): 3/8 or 1/2 or 9/16                                                                                                                                              |   |
| Min. Recessing Depth (mm): 170                                                                                                                                                          |   |
| Min. Recessing Depth (in): 6 <sup>11</sup> / <sub>16</sub>                                                                                                                              |   |
| Light Distribution: Downlight                                                                                                                                                           |   |
| Weight (kg): 0.921                                                                                                                                                                      |   |
| Weight (lbs): 2.03                                                                                                                                                                      |   |
| Fixture Finish: SSR / BKV / CWI / CRY / HAB / UFT / ITA / RUA / FTG / MYG<br>LOD / PUS / FRO / FUP / KIA / POP / BLS / SPG / MEY / GOH / GUM / CHC<br>COM / ABZ / JAG / OBR / MOS / ROR | · |
| Fixture Material: Aluminum Die Cast                                                                                                                                                     | _ |
| Cut-out Measurements: 130mm / 5 1/8"                                                                                                                                                    | _ |
| ELECTRICAL                                                                                                                                                                              | _ |
| Lamp Type: LED (Zhaga Standard)                                                                                                                                                         |   |

### GENERAL

| Series: Bioniq                                                                                                                                                                              |
|---------------------------------------------------------------------------------------------------------------------------------------------------------------------------------------------|
| Subseries: Bioniq Round Deep                                                                                                                                                                |
| Brand: Prolicht                                                                                                                                                                             |
| Division: Architectural                                                                                                                                                                     |
| Mounting Type: Recessed                                                                                                                                                                     |
| Mounting Location: Ceiling                                                                                                                                                                  |
| Subcategory: Downlight                                                                                                                                                                      |
| PHYSICAL                                                                                                                                                                                    |
| Shape: Round                                                                                                                                                                                |
| Diameter (mm): 139                                                                                                                                                                          |
| Diameter (in): $5\frac{1}{2}$                                                                                                                                                               |
| Height (mm): 151                                                                                                                                                                            |
| Height (in): 5 <sup>15</sup> / <sub>16</sub>                                                                                                                                                |
| Ceiling Thickness (mm): 10 / 12.5 / 15                                                                                                                                                      |
| Ceiling Thickness (in): 3/8 or 1/2 or 9/16                                                                                                                                                  |
| Min. Recessing Depth (mm): 170                                                                                                                                                              |
| Min. Recessing Depth (in): 6 <sup>11</sup> / <sub>16</sub>                                                                                                                                  |
| Light Distribution: Downlight                                                                                                                                                               |
| Weight (kg): 0.946                                                                                                                                                                          |
| Weight (lbs): 2.09                                                                                                                                                                          |
| Fixture Finish: SSR / BKV / CWI / CRY / HAB / UFT / ITA / RUA / FTG / MYG /<br>LOD / PUS / FRO / FUP / KIA / POP / BLS / SPG / MEY / GOH / GUM / CHC /<br>COM / ABZ / JAG / OBR / MOS / ROR |
| Fixture Material: Aluminum Die Cast                                                                                                                                                         |
| Cut-out Measurements: 130mm / 5 1/8"                                                                                                                                                        |
| ELECTRICAL                                                                                                                                                                                  |
| Lamp Type: LED (Zhaga Standard)                                                                                                                                                             |