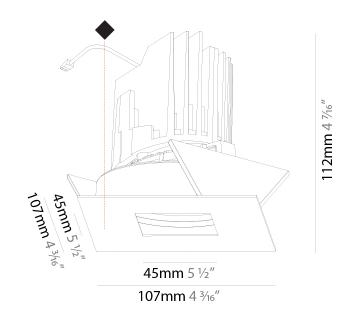

### GENERAL

| Series: Bioniq                                                                                                                                                                            |
|-------------------------------------------------------------------------------------------------------------------------------------------------------------------------------------------|
| Subseries: Bioniq Round Adjustable                                                                                                                                                        |
| Brand: Prolicht                                                                                                                                                                           |
| Division: Architectural                                                                                                                                                                   |
| Mounting Type: Recessed                                                                                                                                                                   |
| Mounting Location: Ceiling                                                                                                                                                                |
| Subcategory: Downlight                                                                                                                                                                    |
| PHYSICAL                                                                                                                                                                                  |
| Shape: Round                                                                                                                                                                              |
| Diameter (mm): 107                                                                                                                                                                        |
| Diameter (in): $4\frac{3}{16}$                                                                                                                                                            |
| Height (mm): 112                                                                                                                                                                          |
| Height (in): $4^{7}/_{16}$                                                                                                                                                                |
| Ceiling Thickness (mm): 10 / 12.5 / 15                                                                                                                                                    |
| Ceiling Thickness (in): 3/8 or 1/2 or 9/16                                                                                                                                                |
| Min. Recessing Depth (mm): 130                                                                                                                                                            |
| Min. Recessing Depth (in): 5 $\frac{1}{1_8}$                                                                                                                                              |
| Light Distribution: Adjustable / Downlight                                                                                                                                                |
| Weight (kg): 0.47                                                                                                                                                                         |
| Weight (lbs): 1.04                                                                                                                                                                        |
| Fixture Finish: SSR / BKV / CWI / CRY / HAB / UFT / ITA / RUA / FTG / MYG<br>LOD / PUS / FRO / FUP / KIA / POP / BLS / SPG / MEY / GOH / GUM / CHC ,<br>COM / ABZ / JAG / OBR / MOS / ROR |
| Fixture Material: Aluminum Die Cast                                                                                                                                                       |
| Cut-out Measurements: 98mm / 3 7/8"                                                                                                                                                       |
| ELECTRICAL                                                                                                                                                                                |
| Lamp Type: LED (Zhaga Standard)                                                                                                                                                           |
| Input Wattage (W): 13.2 / 16.5                                                                                                                                                            |
| Total Output Wattage (W): 12 / 15                                                                                                                                                         |

3 7/8'

130mm

5 1⁄8″