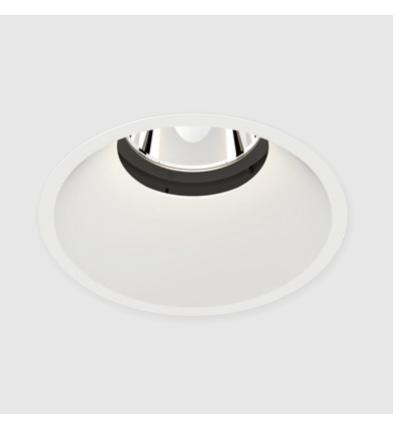

------------------------------------|
| Color Temperature (°K): 2700 / 3000 / 3500 / 4000 |
| Max. Delivered Lumen (lm): 810 / 900 / 970 / 990  |
| Nominal Lumen (lm): 960 / 1070 / 1156 / 1180      |
| CRI: >90 CRI                                      |
| Efficiency (%): 0.905                             |
| Lamp Life (hrs): 50000                            |
| · · · ·                                           |

#### OPTICAL

Reflector°: 10

#### RATINGS AND CERTIFICATIONS

| Certified By: Certified for North American Standards |  |
|------------------------------------------------------|--|
| IP rating: IP54                                      |  |

| PROJECT   |  |  |  |
|-----------|--|--|--|
| ТҮРЕ      |  |  |  |
| SPECIFIER |  |  |  |
| QUANTITY  |  |  |  |
| DATE      |  |  |  |







Zaneen Group Inc. © 2024, T 1800-388-3382, F 416-247-9319, www.zaneen.com

Available for International specifications by adding 'INT' at the end of the existing Model #. For assistance on 'custom' specifications, contact zteam@zaneen.com.

In a constant effort to supply the best product, we reserve the right to change specifications or materials without notice. The most recent specification sheets are found at zaneen.com

Page 9/32

### **BIONIQ ROUND DEEP RECESSED**

A35287-

PROJECT

| PROJECT   |  |  |  |
|-----------|--|--|--|
| ТҮРЕ      |  |  |  |
| SPECIFIER |  |  |  |
| QUANTITY  |  |  |  |
| DATE      |  |  |  |



Zaneen Group Inc. © 2024, T 1800-388-3382, F 416-247-9319, www.zaneen.com

Available for International specifications by adding 'INT' at the end of the existing M