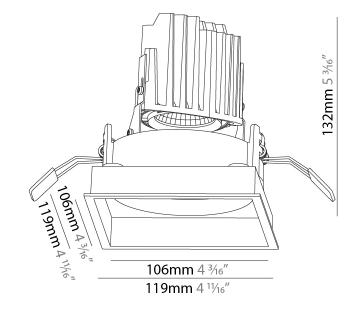

### GENERAL

| Series: Bioniq                                                                                                                                                                            |
|-------------------------------------------------------------------------------------------------------------------------------------------------------------------------------------------|
| Subseries: Bioniq Round Adjustable                                                                                                                                                        |
| Brand: Prolicht                                                                                                                                                                           |
| Division: Architectural                                                                                                                                                                   |
| Mounting Type: Recessed                                                                                                                                                                   |
| Mounting Location: Ceiling                                                                                                                                                                |
| Subcategory: Downlight                                                                                                                                                                    |
| PHYSICAL                                                                                                                                                                                  |
| Shape: Round                                                                                                                                                                              |
| Diameter (mm): 107                                                                                                                                                                        |
| Diameter (in): $4\frac{3}{16}$                                                                                                                                                            |
| Height (mm): 112                                                                                                                                                                          |
| Height (in): $4^{7}/_{16}$                                                                                                                                                                |
| Ceiling Thickness (mm): 10 / 12.5 / 15                                                                                                                                                    |
| Ceiling Thickness (in): 3/8 or 1/2 or 9/16                                                                                                                                                |
| Min. Recessing Depth (mm): 130                                                                                                                                                            |
| Min. Recessing Depth (in): 5 $\frac{1}{1_8}$                                                                                                                                              |
| Light Distribution: Adjustable / Downlight                                                                                                                                                |
| Weight (kg): 0.47                                                                                                                                                                         |
| Weight (lbs): 1.04                                                                                                                                                                        |
| Fixture Finish: SSR / BKV / CWI / CRY / HAB / UFT / ITA / RUA / FTG / MYG<br>LOD / PUS / FRO / FUP / KIA / POP / BLS / SPG / MEY / GOH / GUM / CHC ,<br>COM / ABZ / JAG / OBR / MOS / ROR |
| Fixture Material: Aluminum Die Cast                                                                                                                                                       |
| Cut-out Measurements: 98mm / 3 7/8"                                                                                                                                                       |
| ELECTRICAL                                                                                                                                                                                |
| Lamp Type: LED (Zhaga Standard)                                                                                                                                                           |
| Input Wattage (W): 13.2 / 16.5                                                                                                                                                            |
| Total Output Wattage (W): 12 / 15                                                                                                                                                         |

3 7/8'

130mm

5 1⁄8″