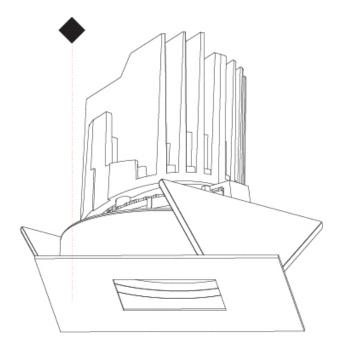

### **BIONIQ ROUND ADJUSTABLE RECESSED**

#### A35224-

Color Finishes base number Temperature (Diamond)

1. To build a product code in our configurator select the specify button on the base model # product page

2. To build a manual product code on this datasheet choose from the options listed below in blue font and add the suffix to the base model #