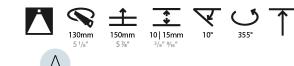

#### GENERAL s• Bio rio

| Subseries: Bioniq Round Adjustable         Brand: Prolicht         Division: Architectural         Mounting Type: Recessed         Mounting Location: Ceiling         Subcategory: Downlight         PHYSICAL         Shape: Round         Diameter (mm): 139         Diameter (in): 5 ½ |
|------------------------------------------------------------------------------------------------------------------------------------------------------------------------------------------------------------------------------------------------------------------------------------------|
| Division: Architectural<br>Mounting Type: Recessed<br>Mounting Location: Ceiling<br>Subcategory: Downlight<br>PHYSICAL<br>Shape: Round<br>Diameter (mm): 139                                                                                                                             |
| Mounting Type: Recessed<br>Mounting Location: Ceiling<br>Subcategory: Downlight<br>PHYSICAL<br>Shape: Round<br>Diameter (mm): 139                                                                                                                                                        |
| Mounting Location: Ceiling<br>Subcategory: Downlight<br>PHYSICAL<br>Shape: Round<br>Diameter (mm): 139                                                                                                                                                                                   |
| Subcategory: Downlight PHYSICAL Shape: Round Diameter (mm): 139                                                                                                                                                                                                                          |
| PHYSICAL<br>Shape: Round<br>Diameter (mm): 139                                                                                                                                                                                                                                           |
| Shape: Round<br>Diameter (mm): 139                                                                                                                                                                                                                                                       |
| Diameter (mm): 139                                                                                                                                                                                                                                                                       |
|                                                                                                                                                                                                                                                                                          |
| Diameter (in): 5 <sup>1</sup> / <sub>2</sub>                                                                                                                                                                                                                                             |
|                                                                                                                                                                                                                                                                                          |
| Height (mm): 137                                                                                                                                                                                                                                                                         |
| Height (in): 5 <sup>3</sup> / <sub>8</sub>                                                                                                                                                                                                                                               |
| Ceiling Thickness (mm): 10 / 12.5 / 15                                                                                                                                                                                                                                                   |
| Ceiling Thickness (in): 3/8 or 1/2 or 9/16                                                                                                                                                                                                                                               |
| Min. Recessing Depth (mm): 150                                                                                                                                                                                                                                                           |
| Min. Recessing Depth (in): 5 $\frac{7}{8}$                                                                                                                                                                                                                                               |
| Light Distribution: Adjustable / Downlight                                                                                                                                                                                                                                               |
| Weight (kg): 0.849                                                                                                                                                                                                                                                                       |
| Weight (lbs): 1.87                                                                                                                                                                                                                                                                       |
| Fixture Finish: SSR / BKV / CWI / CRY / HAB / UFT / ITA / RUA / FTG / MYG /<br>LOD / PUS / FRO / FUP / KIA / POP / BLS / SPG / MEY / GOH / GUM / CHC /<br>COM / ABZ / JAG / OBR / MOS / ROR                                                                                              |
| Fixture Material: Aluminum Die Cast                                                                                                                                                                                                                                                      |
| Cut-out Measurements: 130mm / 5 1/8"                                                                                                                                                                                                                                                     |
| ELECTRICAL                                                                                                                                                                                                                                                                               |
| Lamp Type: LED (Zhaga Standard)                                                                                                                                                                                                                                                          |

### OPTICAL

Reflector°: 10 Adjustability: Rotational 355°; Tilt 30°

Ø 125mm 4 15/16" Ø 139mm 5 1/2"

Zaneen Group Inc. © 2024, T 1800-388-3382, F 416-247-9319, www.zaneen.com

Available for International specifications by adding 'INT' at the end of the existing Model #. For assistance on 'custom' specifications, contact zteam@zaneen.com.