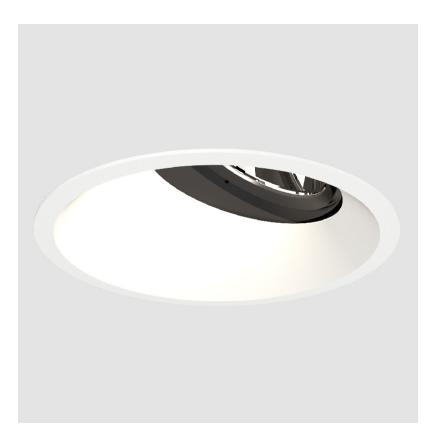

### **BIONIQ ROUND ADJUSTABLE RECESSED**

#### A35224-

Color Finishes base number Temperature (Diamond)

1. To build a product code in our configurator select the specify button on the base model # product page

2. To build a manual product code on this datasheet choose from the options listed below in blue font and add the suffix to the base model #

### GENERAL

| Series: Bioniq                                                                                                                                                                            |
|-------------------------------------------------------------------------------------------------------------------------------------------------------------------------------------------|
| Subseries: Bioniq Round Adjustable                                                                                                                                                        |
| Brand: Prolicht                                                                                                                                                                           |
| Division: Architectural                                                                                                                                                                   |
| Mounting Type: Recessed                                                                                                                                                                   |
| Mounting Location: Ceiling                                                                                                                                                                |
| Subcategory: Downlight                                                                                                                                                                    |
| PHYSICAL                                                                                                                                                                                  |
| Shape: Round                                                                                                                                                                              |
| Diameter (mm): 107                                                                                                                                                                        |
| Diameter (in): $4\frac{3}{16}$                                                                                                                                                            |
| Height (mm): 112                                                                                                                                                                          |
| Height (in): $4^{7}/_{16}$                                                                                                                                                                |
| Ceiling Thickness (mm): 10 / 12.5 / 15                                                                                                                                                    |
| Ceiling Thickness (in): 3/8 or 1/2 or 9/16                                                                                                                                                |
| Min. Recessing Depth (mm): 130                                                                                                                                                            |
| Min. Recessing Depth (in): 5 $\frac{1}{1_8}$                                                                                                                                              |
| Light Distribution: Adjustable / Downlight                                                                                                                                                |
| Weight (kg): 0.47                                                                                                                                                                         |
| Weight (lbs): 1.04                                                                                                                                                                        |
| Fixture Finish: SSR / BKV / CWI / CRY / HAB / UFT / ITA / RUA / FTG / MYG<br>LOD / PUS / FRO / FUP / KIA / POP / BLS / SPG / MEY / GOH / GUM / CHC ,<br>COM / ABZ / JAG / OBR / MOS / ROR |
| Fixture Material: Aluminum Die Cast                                                                                                                                                       |
| Cut-out Measurements: 98mm / 3 7/8"                                                                                                                                                       |
| ELECTRICAL                                                                                                                                                                                |
| Lamp Type: LED (Zhaga Standard)                                                                                                                                                           |
| Input Wattage (W): 13.2 / 16.5                                                                                                                                                            |
| Total Output Wattage (W): 12 / 15                                                                                                                                                         |

#### OPTICAL

Reflector°: 10 Adjustability: Rotational 355°; Tilt 30°