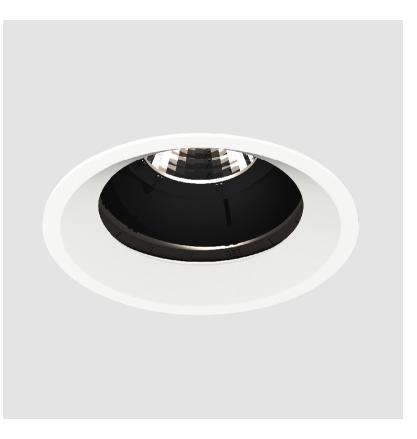

### GENERAL

| Series: Bioniq                                                                                                                                                                            |
|-------------------------------------------------------------------------------------------------------------------------------------------------------------------------------------------|
| Subseries: Bioniq Round Adjustable                                                                                                                                                        |
| Brand: Prolicht                                                                                                                                                                           |
| Division: Architectural                                                                                                                                                                   |
| Mounting Type: Recessed                                                                                                                                                                   |
| Mounting Location: Ceiling                                                                                                                                                                |
| Subcategory: Downlight                                                                                                                                                                    |
| PHYSICAL                                                                                                                                                                                  |
| Shape: Round                                                                                                                                                                              |
| Diameter (mm): 107                                                                                                                                                                        |
| Diameter (in): $4\frac{3}{16}$                                                                                                                                                            |
| Height (mm): 112                                                                                                                                                                          |
| Height (in): $4^{7}/_{16}$                                                                                                                                                                |
| Ceiling Thickness (mm): 10 / 12.5 / 15                                                                                                                                                    |
| Ceiling Thickness (in): 3/8 or 1/2 or 9/16                                                                                                                                                |
| Min. Recessing Depth (mm): 130                                                                                                                                                            |
| Min. Recessing Depth (in): 5 $\frac{1}{1_8}$                                                                                                                                              |
| Light Distribution: Adjustable / Downlight                                                                                                                                                |
| Weight (kg): 0.47                                                                                                                                                                         |
| Weight (lbs): 1.04                                                                                                                                                                        |
| Fixture Finish: SSR / BKV / CWI / CRY / HAB / UFT / ITA / RUA / FTG / MYG<br>LOD / PUS / FRO / FUP / KIA / POP / BLS / SPG / MEY / GOH / GUM / CHC ,<br>COM / ABZ / JAG / OBR / MOS / ROR |
| Fixture Material: Aluminum Die Cast                                                                                                                                                       |
| Cut-out Measurements: 98mm / 3 7/8"                                                                                                                                                       |
| ELECTRICAL                                                                                                                                                                                |
| Lamp Type: LED (Zhaga Standard)                                                                                                                                                           |
| Input Wattage (W): 13.2 / 16.5                                                                                                                                                            |
| Total Output Wattage (W): 12 / 15                                                                                                                                                         |

#### OPTICAL

Reflector°: 10 Adjustability: Rotational 355°; Tilt 30°